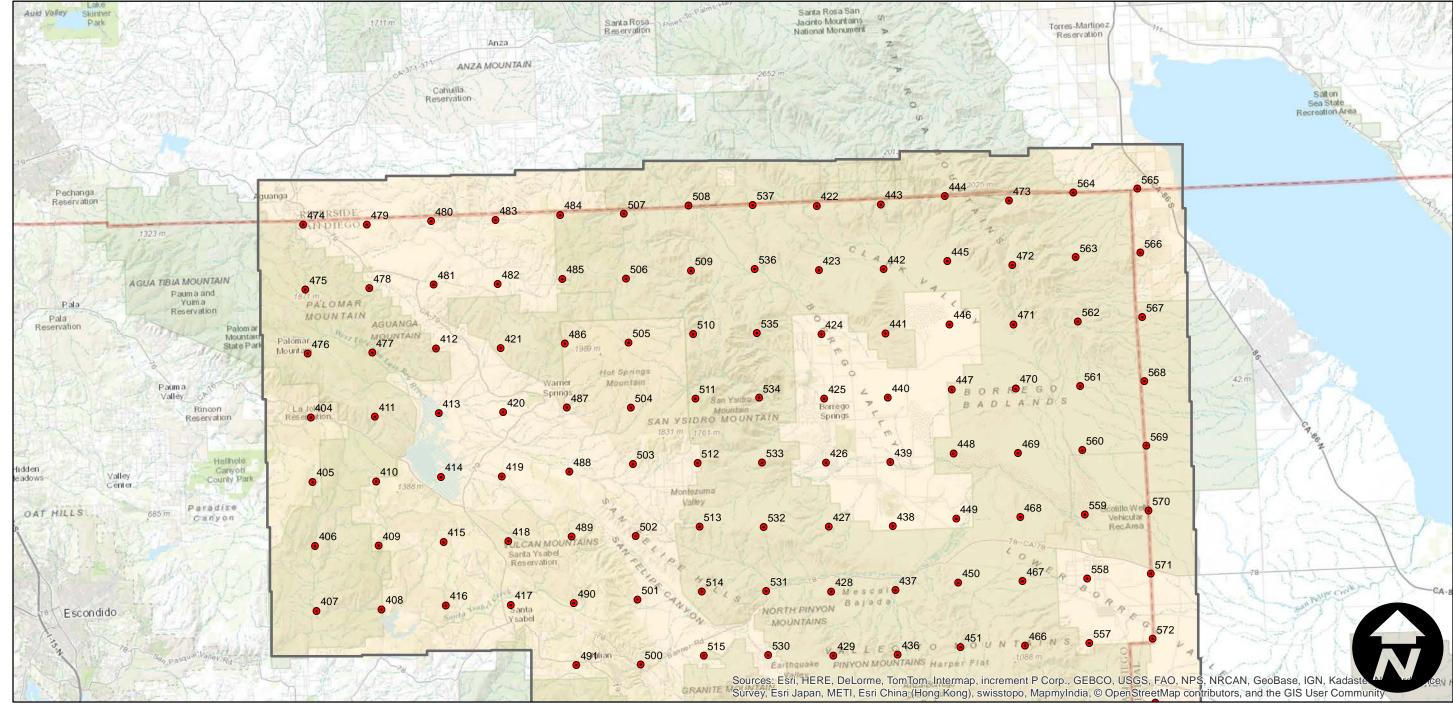

## **FLIGHT LOCATION**

Counties: San Diego

Flight date(s): 12-04-2006 to 12-05-2006

Scale: 1:34,000 Overlap: 20%

Complete Metadata:

http://www.library.ucsb.edu/mil/aerial-photography-tools

Note: East San Diego County from vicinity of Aguana to Table Mountain. Areas covered include Cleveland National Forest, Borrego Desert, and Ocotillo Wells. See flight EAG-SDE-06 for additional coverage. Imagery acquired December 2013.

Note: East San Diego County from vicinity of Aguana to Table Mountain. Areas covered include Cleveland National Forest, Borrego Desert, and Ocotillo Wells. See flight EAG-SDE-06 for additional coverage. Imagery acquired December 2013.