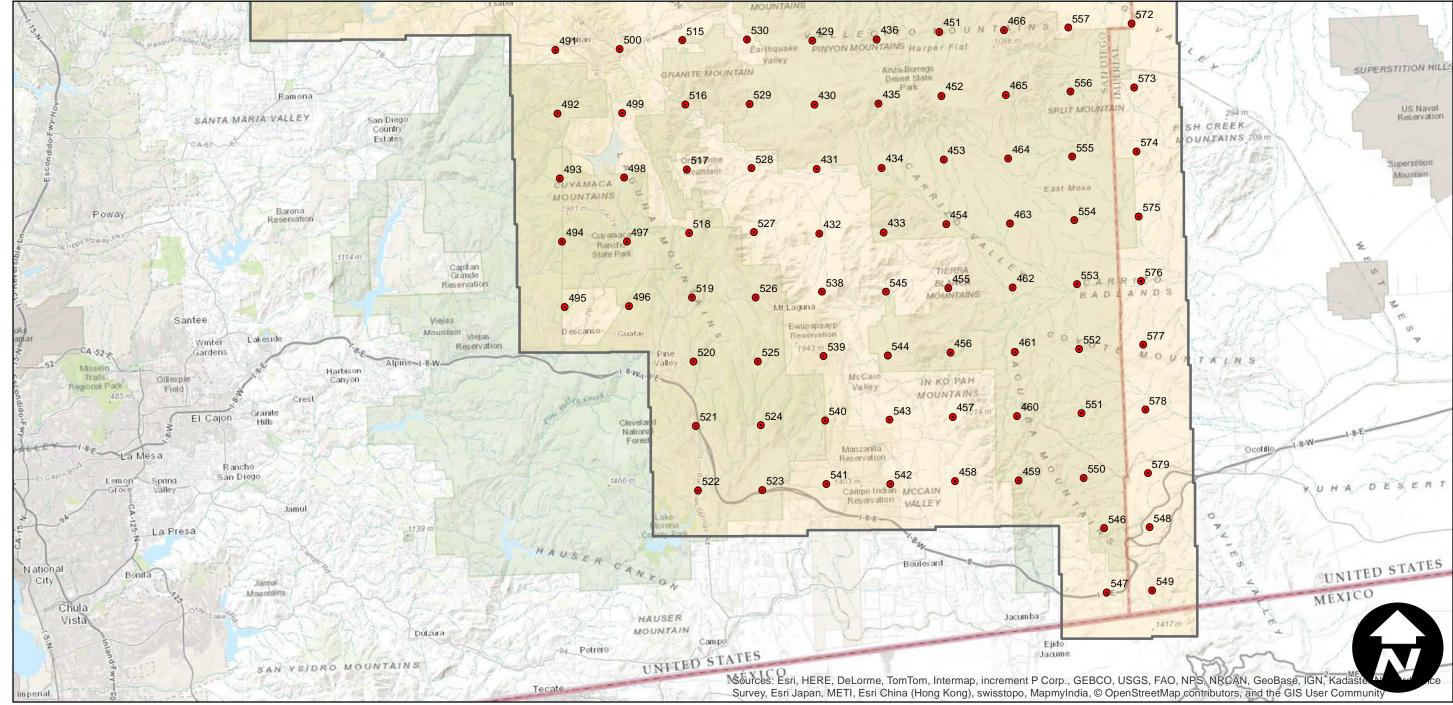

## **FLIGHT LOCATION**

Counties: San Diego

Flight date(s): 12-04-2006 to 12-05-2006

Scale: 1:34,000 Overlap: 20%

Complete Metadata:

http://www.library.ucsb.edu/mil/aerial-photography-tools

Note: East San Diego County from vicinity of Aguana to Table Mountain. Areas covered include Cleveland National Forest, Borrego Desert, and Ocotillo Wells. See flight EAG-SDE-06 for additional coverage. Imagery acquired December 2013.

Note: East San Diego County from vicinity of Aguana to Table Mountain. Areas covered include Cleveland National Forest, Borrego Desert, and Ocotillo Wells. See flight EAG-SDE-06 for additional coverage. Imagery acquired December 2013.