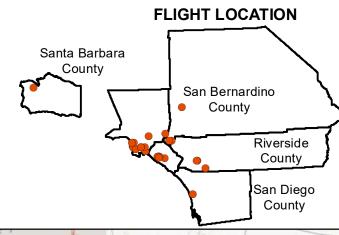

## EAG-CV-06A

Counties: Los Angeles, San Bernardino, Orange, Riverside, San Diego, Santa Barbara Flight date(s): 01-10-2006 to 12-29-2006

Scale: Varies Overlap: 60%

Complete Metadata:

https://www.library.ucsb.edu/src/airphotos/aerial-photography-information

Note: Frames are from a variety of dates and locations across six Southern California counties (Los Angeles, Orange, Riverside, San Bernardino, San Diego, and Santa Barbara). Imagery scales vary, and should be measured on a frame by frame basis.