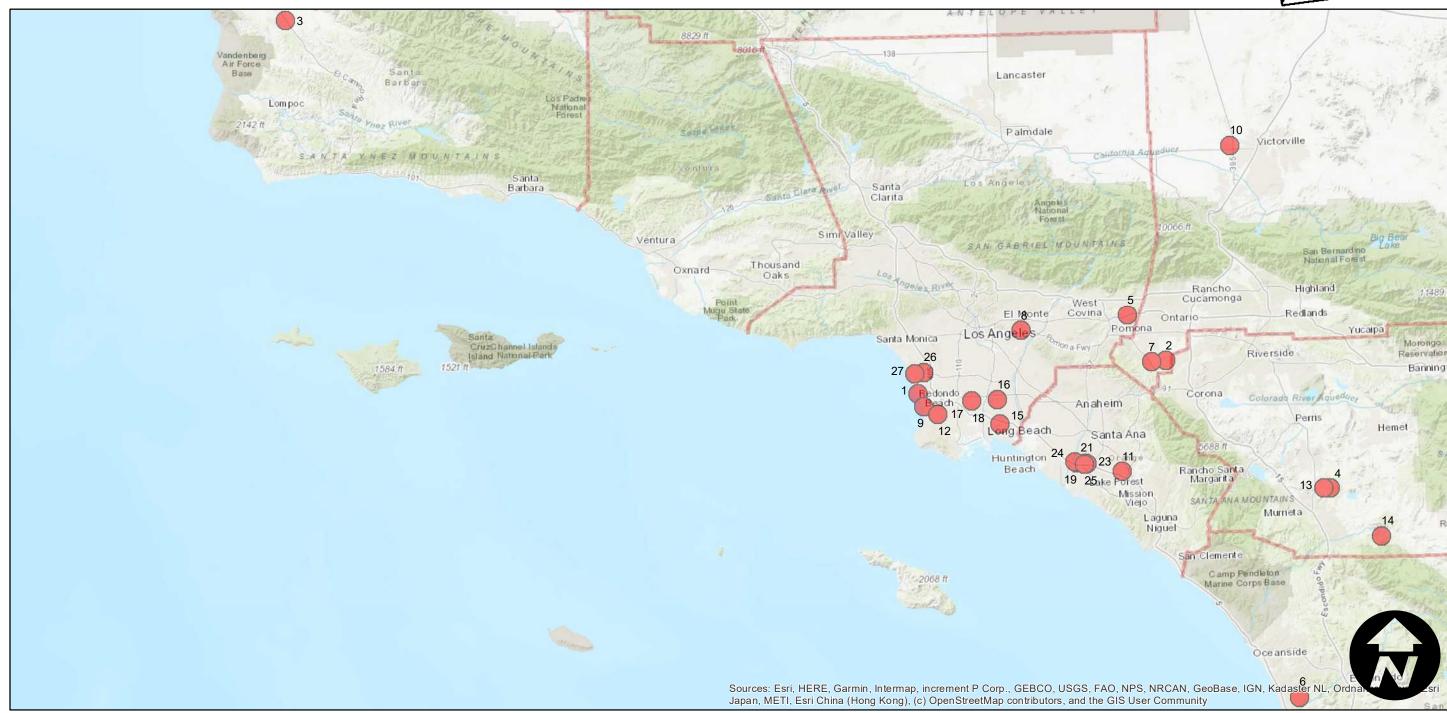

## EAG-CV-06A

Counties: Los Angeles, San Bernardino, Orange, Riverside, San Diego, Santa Barbara Flight date(s): 01-10-2006 to 12-29-2006

Scale: Varies Overlap: 60%

Complete Metadata:

https://www.library.ucsb.edu/src/airphotos/aerial-photography-information

Note: Frames are from a variety of dates and locations across six Southern California counties (Los Angeles, Orange, Riverside, San Bernardino, San Diego, and Santa Barbara). Imagery scales vary, and should be measured on a frame by frame basis.

10 20 40 Miles

Index to Aerial Photography
Page 1 of 1

Scale of this index: 1:1,100,000