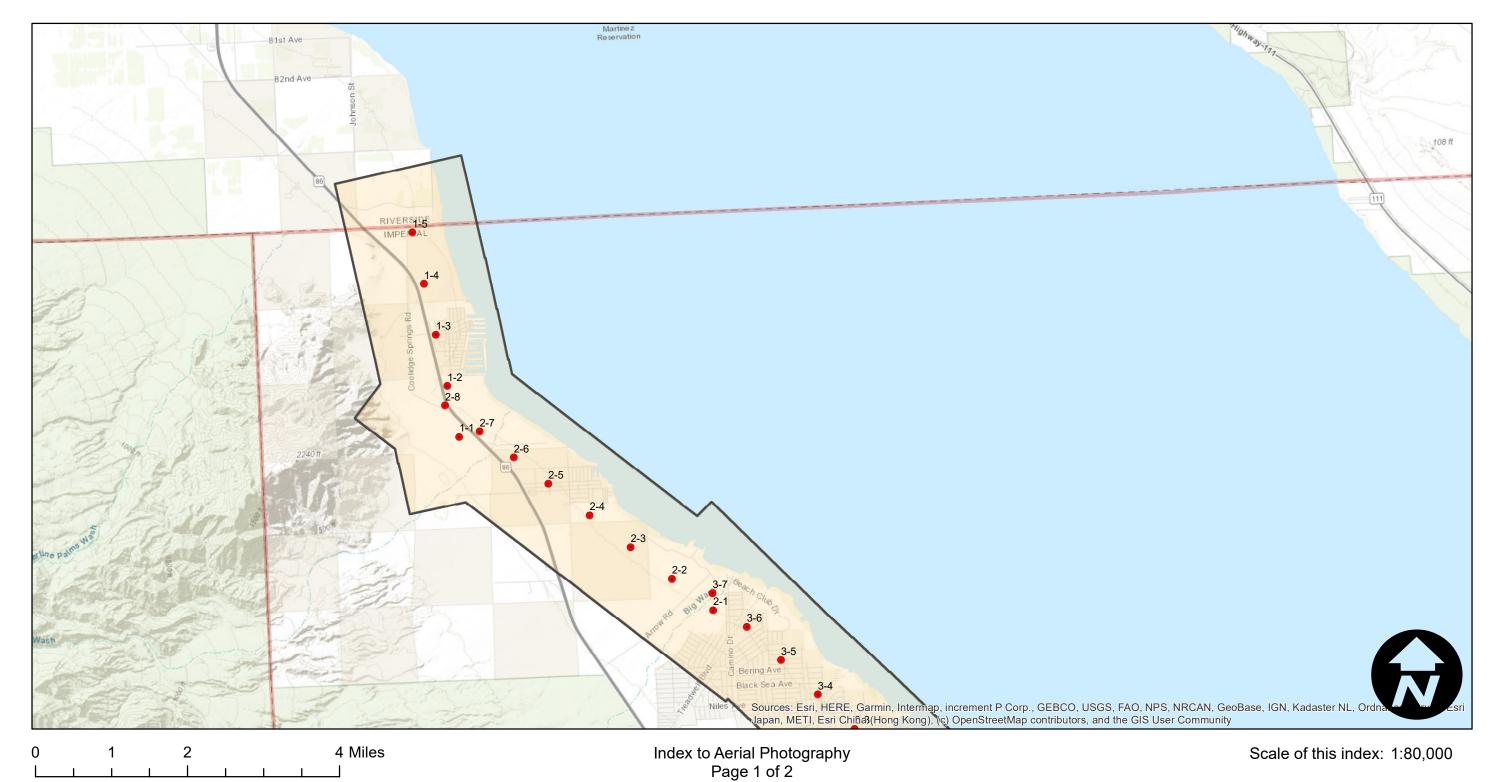

## CH2M-1978-CAN24-Salton-Sea-12K

Counties: Imperial

Flight date(s): 12-05-1978

Scale: 1:12,000 Overlap: 60%

Complete Metadata:

https://www.library.ucsb.edu/src/airphotos/aerial-photography-information

Note: Imagery depicts the southwest coast of the Salton Sea. From the Imperial and Riverside County line in the north following the coast south through Salton City.

**FLIGHT LOCATION** 