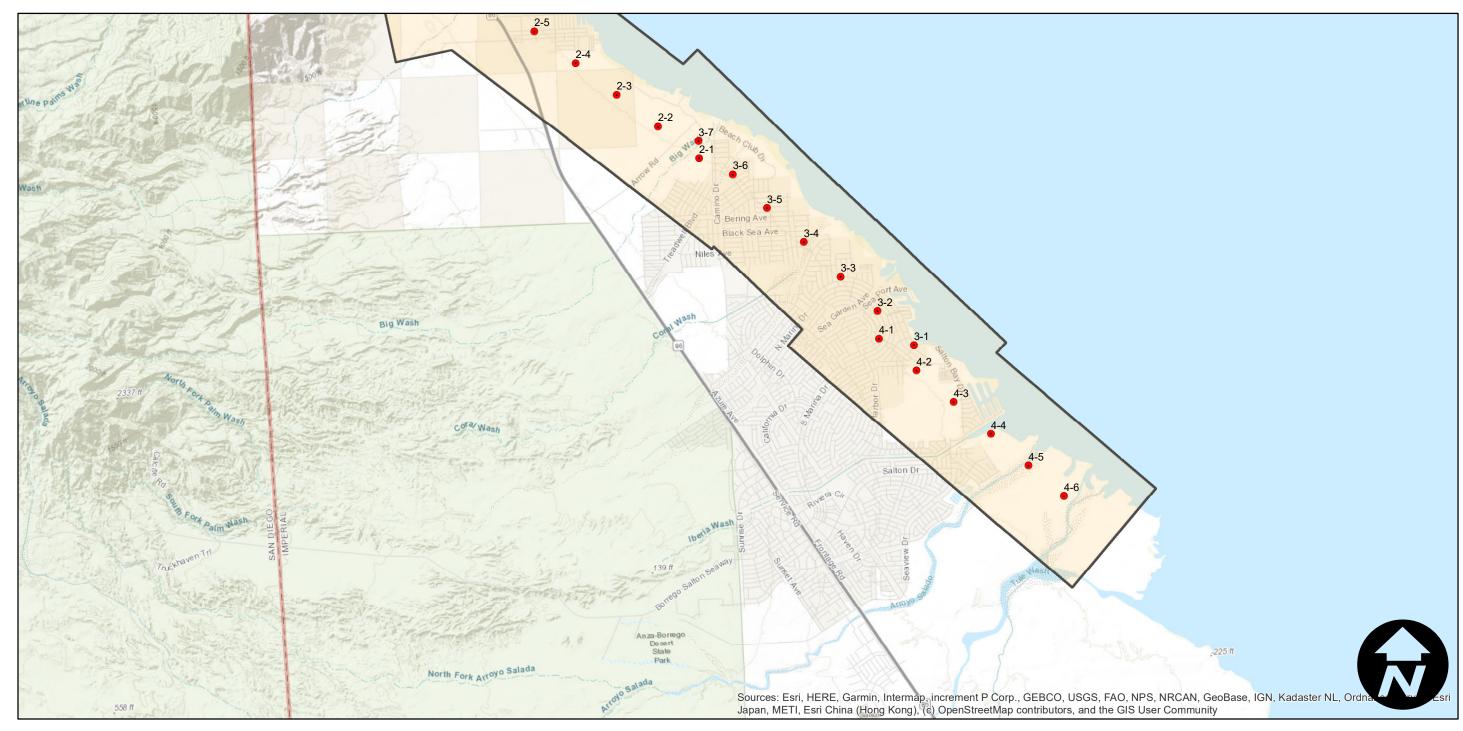

## CH2M-1978-CAN24-Salton-Sea-12K

C112101-1910-CAN24-Sallo11-Sea

Counties: Imperial Flight date(s): 12-05-1978

Scale: 1:12,000 Overlap: 60%

Complete Metadata:

https://www.library.ucsb.edu/src/airphotos/aerial-photography-information

Note: Imagery depicts the southwest coast of the Salton Sea. From the Imperial and Riverside County line in the north following the coast south through Salton City.

**FLIGHT LOCATION** 