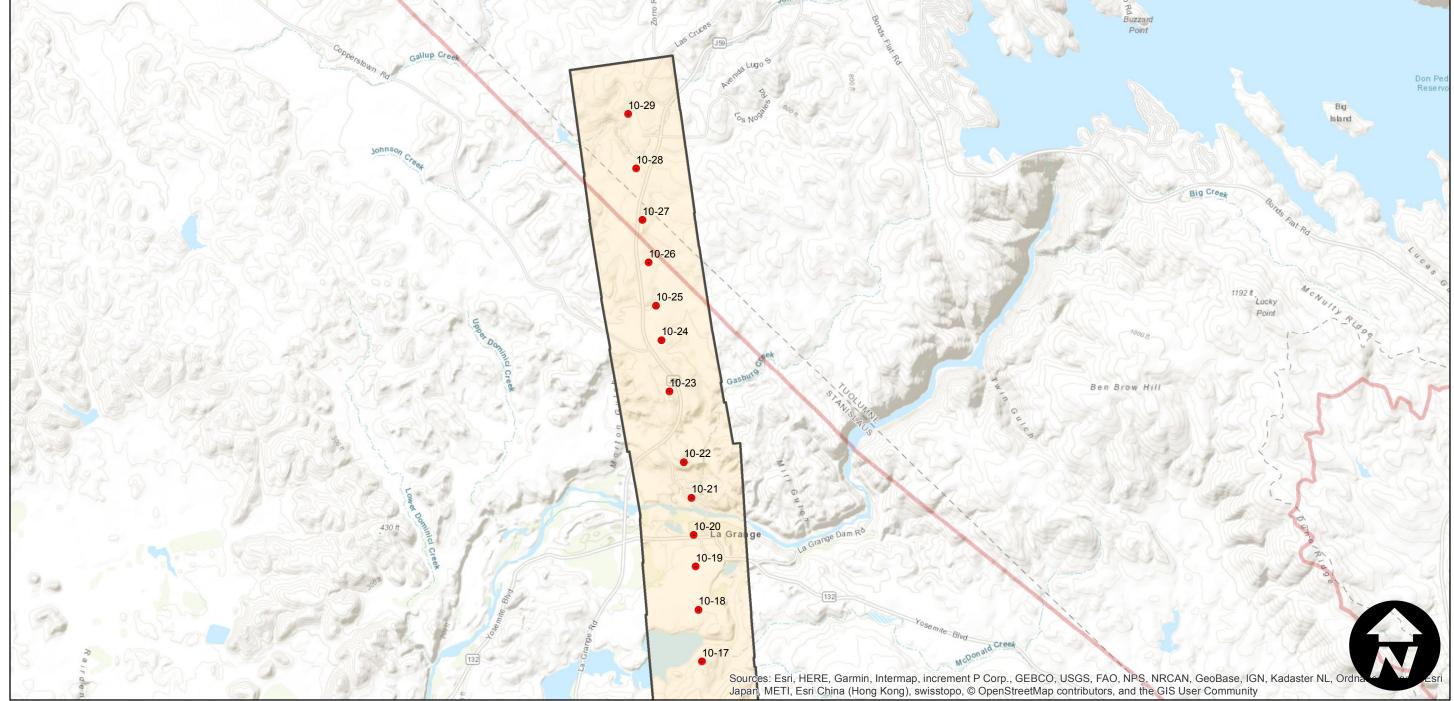

2 Miles

Note: Coverage of Crow's Landing, East Oakdale, La Grange, Newman, Modesto, Patterson, South Carpenter Road, Turklock, West Stuhr Road, Westley, and vicinity. Imagery acquired October 2009.

Scale of this index: 1:40,000