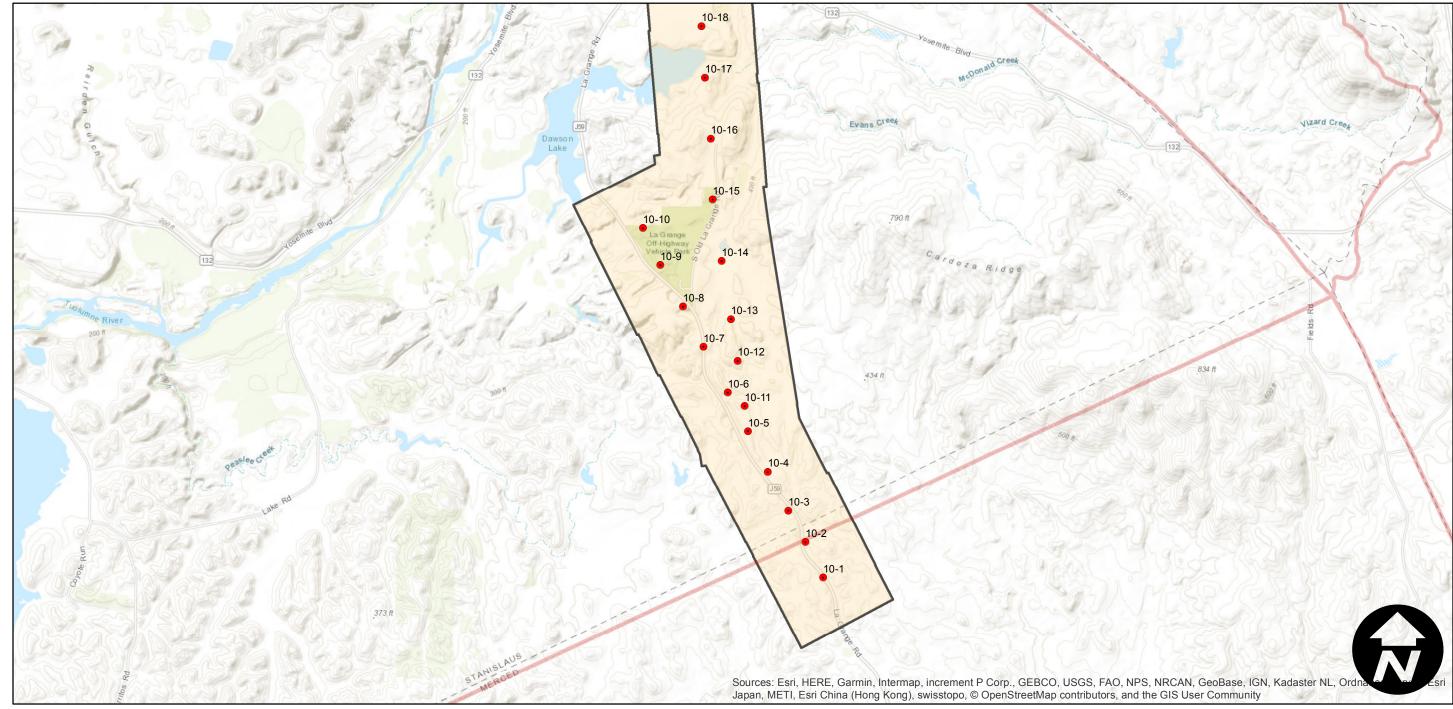

Note: Coverage of Crow's Landing, East Oakdale, La Grange, Newman, Modesto, Patterson, South Carpenter Road, Turklock, West Stuhr Road, Westley, and vicinity. Imagery acquired October 2009.

Scale of this index: 1:40,000