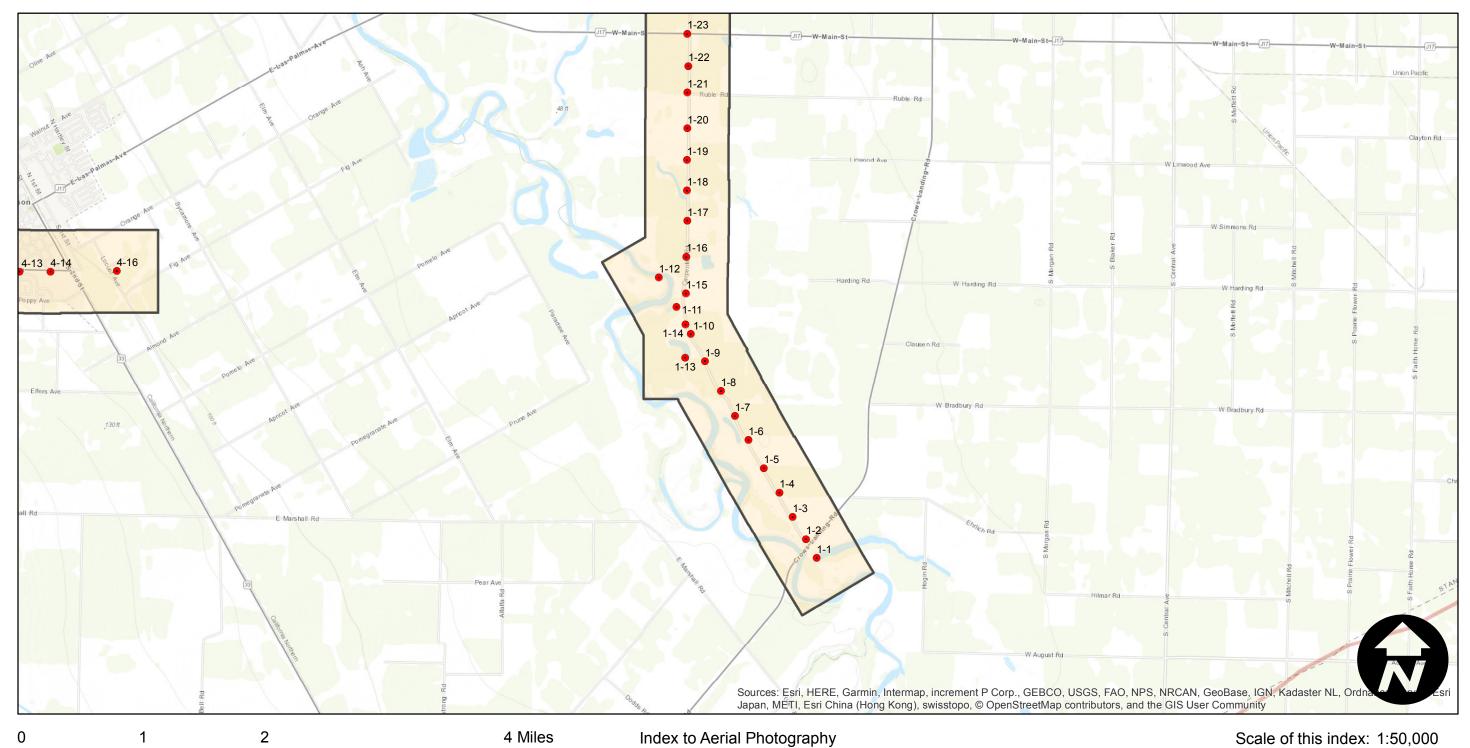

## CAS-Roads-2 (1:4.8K)

Counties: Stanislaus

Flight date(s): 04-04-1963 to 04-29-1963

Scale: 1:4,800 Overlap: 60%

Complete Metadata:

https://www.library.ucsb.edu/src/airphotos/aerial-photography-information