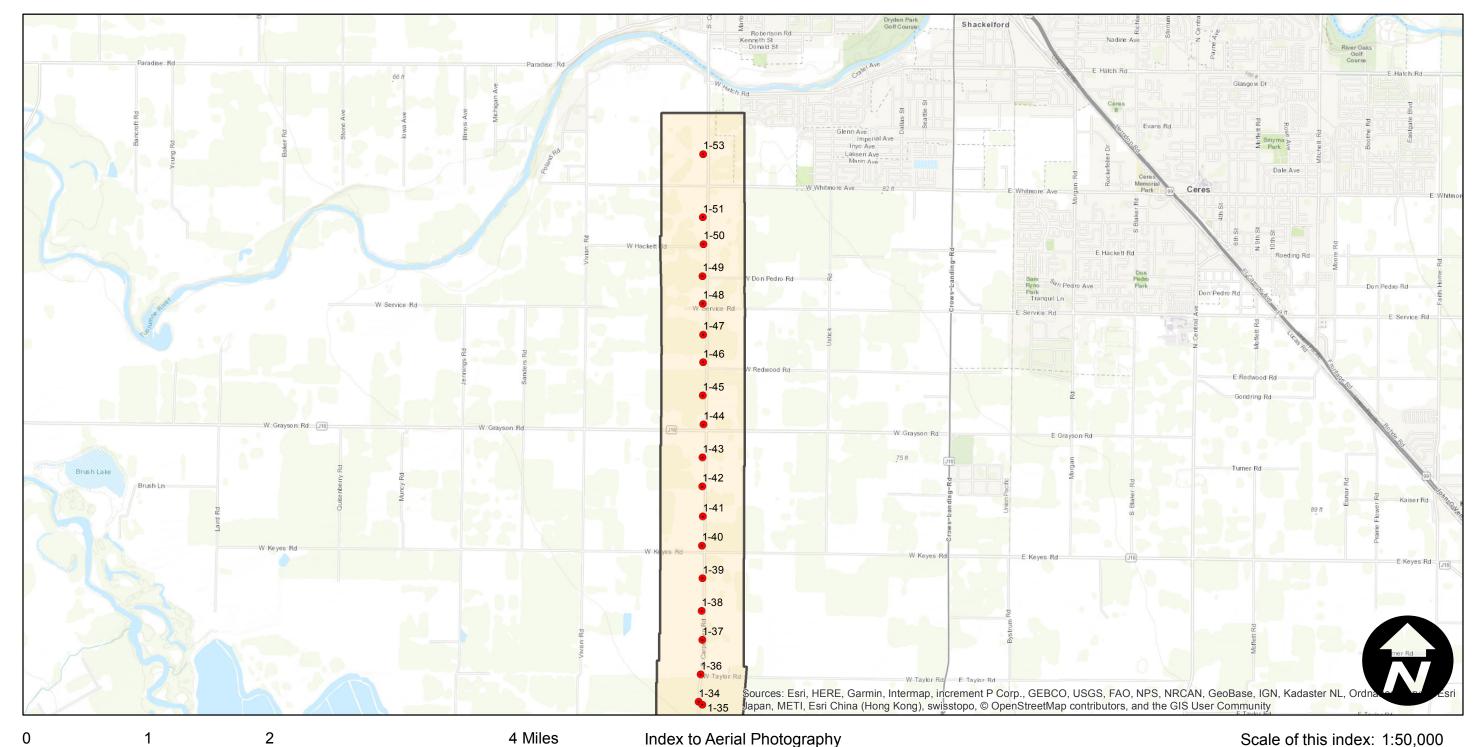

## CAS-Roads-2 (1:4.8K)

Counties: Stanislaus

Flight date(s): 04-04-1963 to 04-29-1963

Scale: 1:4,800 Overlap: 60%

Complete Metadata:

https://www.library.ucsb.edu/src/airphotos/aerial-photography-information

Note: Coverage of Crow's Landing, East Oakdale, La Grange, Newman, Modesto, Patterson, South Carpenter Road, Turklock, West Stuhr Road, Westley, and vicinity. Imagery acquired October 2009.

**FLIGHT LOCATION** 