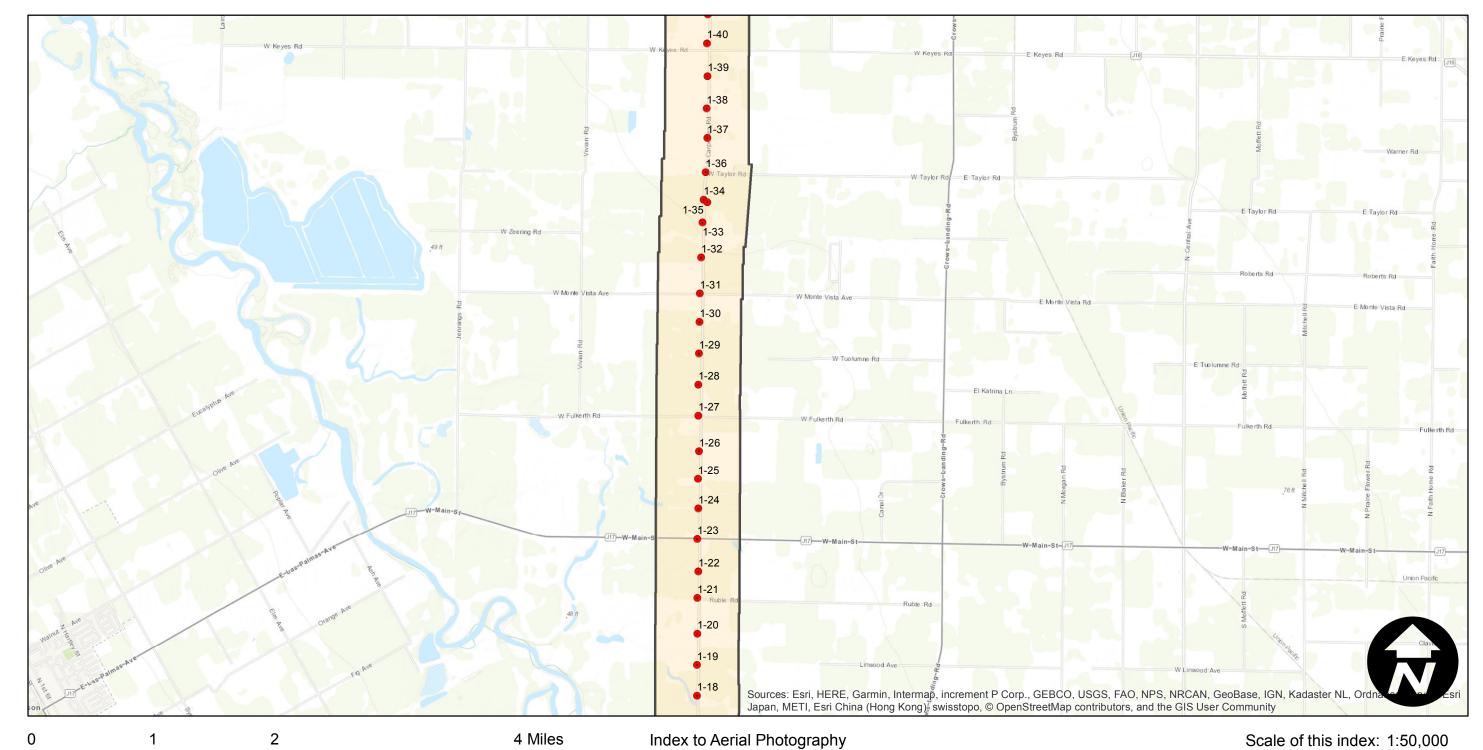

## CAS-Roads-2 (1:4.8K)

Counties: Stanislaus

Flight date(s): 04-04-1963 to 04-29-1963

Scale: 1:4,800 Overlap: 60%

Complete Metadata:

https://www.library.ucsb.edu/src/airphotos/aerial-photography-information

Note: Coverage of Crow's Landing, East Oakdale, La Grange, Newman, Modesto, Patterson, South Carpenter Road, Turklock, West Stuhr Road, Westley, and vicinity. Imagery acquired October 2009.

Page 3 of 3