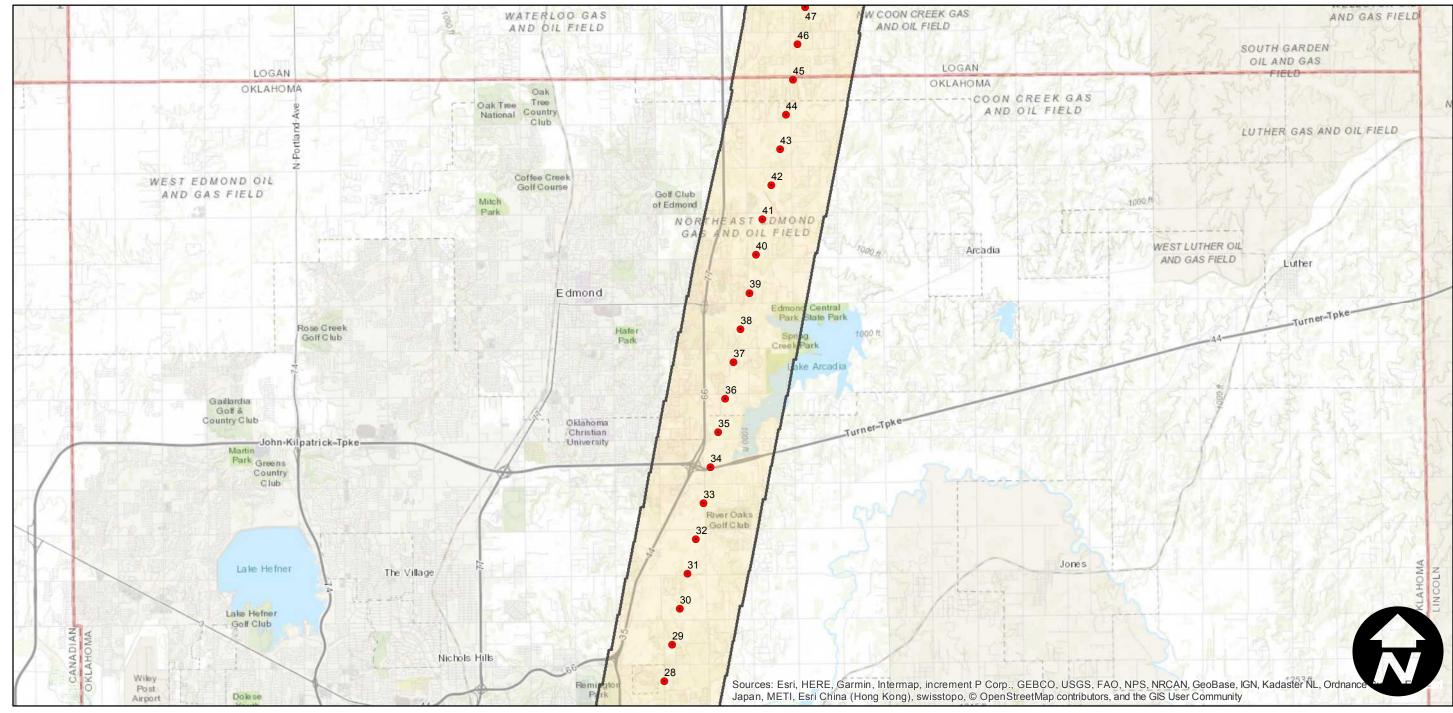

## C-4376 (Oklahoma)

Counties: Oklahoma, Cleveland (Oklahoma) Flight date(s): 02-01-1937 to 02-28-1937

Scale: 1:18,000 Overlap: 60%

Complete Metadata:

2

https://www.library.ucsb.edu/src/airphotos/aerial-photography-information

8 Miles

Note: Pipeline survey. Covers Lake Arcadia, Forest Park, Del City, Valley Brook, Moore, and areas in-between. Exact flight date is unknown. Imagery acquired, January 2013. Nitrate negatives scanned, July 2015.

## C-4376 (Oklahoma)

Counties: Oklahoma, Cleveland (Oklahoma) Flight date(s): 02-01-1937 to 02-28-1937

Scale: 1:18,000 Overlap: 60%

## Complete Metadata:

2

https://www.library.ucsb.edu/src/airphotos/aerial-photography-information

8 Miles

Note: Pipeline survey. Covers Lake Arcadia, Forest Park, Del City, Valley Brook, Moore, and areas in-between. Exact flight date is unknown. Imagery acquired, January 2013. Nitrate negatives scanned, July 2015.