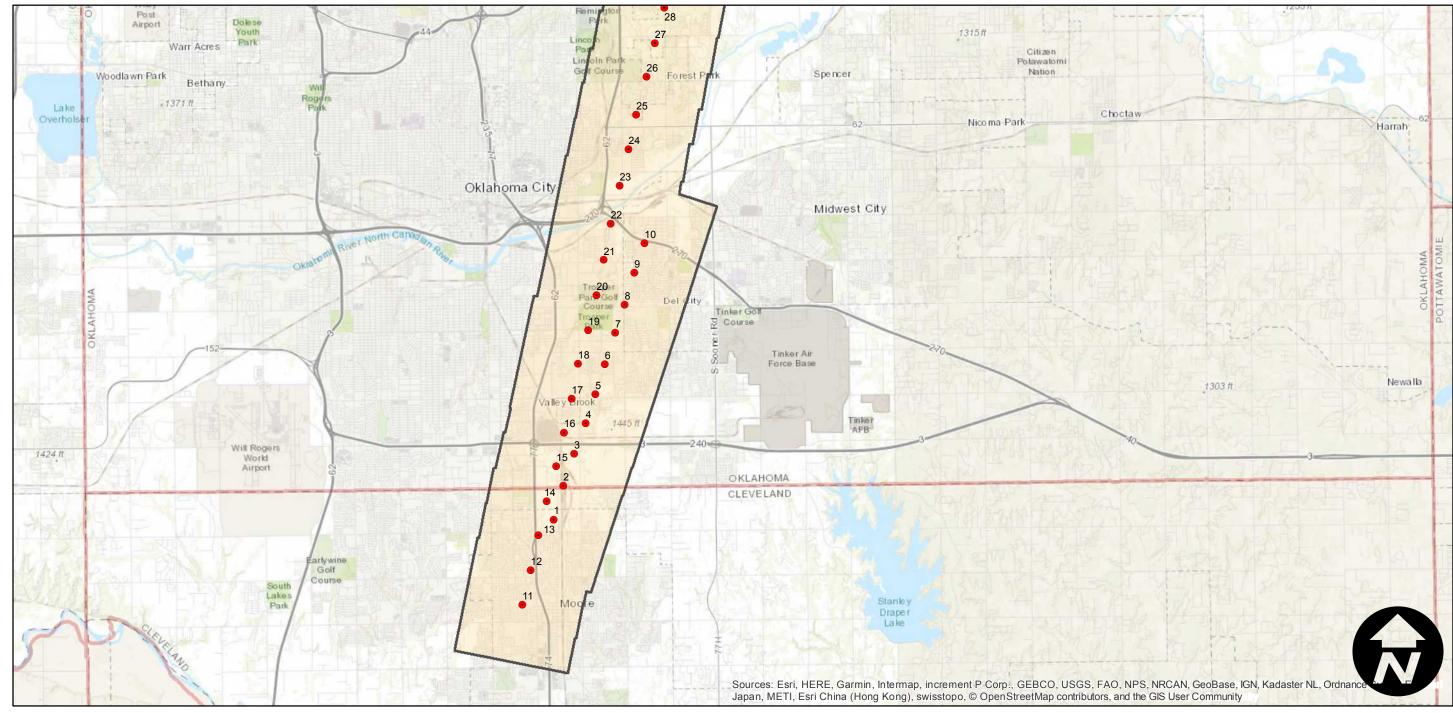

## C-4376 (Oklahoma)

Counties: Oklahoma, Cleveland (Oklahoma) Flight date(s): 02-01-1937 to 02-28-1937

Scale: 1:18,000 Overlap: 60%

Complete Metadata:

2

https://www.library.ucsb.edu/src/airphotos/aerial-photography-information

8 Miles

Note: Pipeline survey. Covers Lake Arcadia, Forest Park, Del City, Valley Brook, Moore, and areas in-between. Exact flight date is unknown. Imagery acquired, January 2013. Nitrate negatives scanned, July 2015.

## C-4376 (Oklahoma)

Counties: Oklahoma, Cleveland (Oklahoma) Flight date(s): 02-01-1937 to 02-28-1937

Scale: 1:18,000 Overlap: 60%

## Complete Metadata:

2

https://www.library.ucsb.edu/src/airphotos/aerial-photography-information

8 Miles

Note: Pipeline survey. Covers Lake Arcadia, Forest Park, Del City, Valley Brook, Moore, and areas in-between. Exact flight date is unknown. Imagery acquired, January 2013. Nitrate negatives scanned, July 2015.