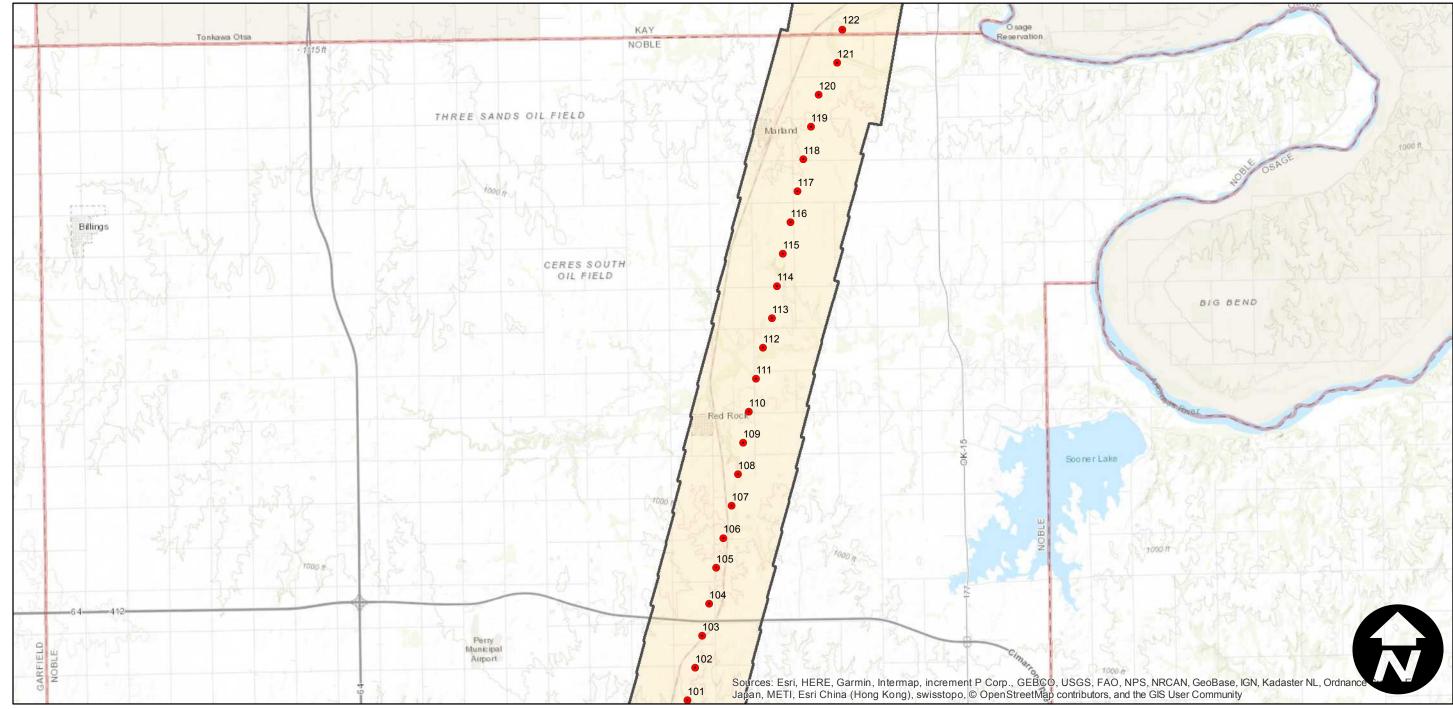

## C-4376 (Noble)

Counties: Noble (Oklahoma)

Flight date(s): 02-01-1937 to 02-28-1937

Scale: 1:18,000 Overlap: 60%

Complete Metadata:

https://www.library.ucsb.edu/src/airphotos/aerial-photography-information

8 Miles

Note: Pipeline survey. Covers Marland, Red Rock, South Lone Elm Oil Field, and areas in-between. Exact flight date is unknown. Imagery acquired, January 2013. Nitrate negatives scanned, July 2015.

Scale of this index: 1:145,000

Index to Aerial Photography

Page 1 of 2