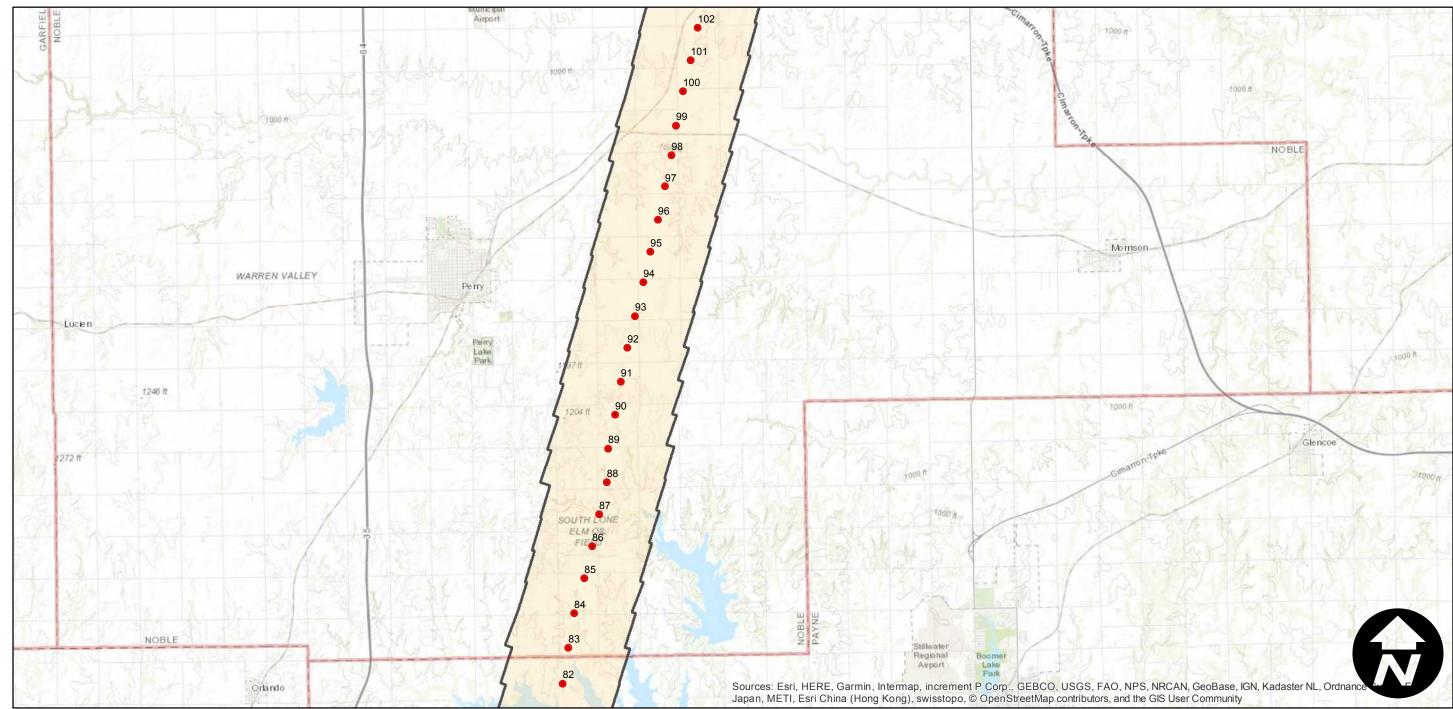

## C-4376 (Noble)

Counties: Noble (Oklahoma)

Flight date(s): 02-01-1937 to 02-28-1937

Scale: 1:18,000 Overlap: 60%

Complete Metadata:

https://www.library.ucsb.edu/src/airphotos/aerial-photography-information

8 Miles

Note: Pipeline survey. Covers Marland, Red Rock, South Lone Elm Oil Field, and areas in-between. Exact flight date is unknown. Imagery acquired, January 2013. Nitrate negatives scanned, July 2015.

Scale of this index: 1:145,000

Index to Aerial Photography

Page 2 of 2