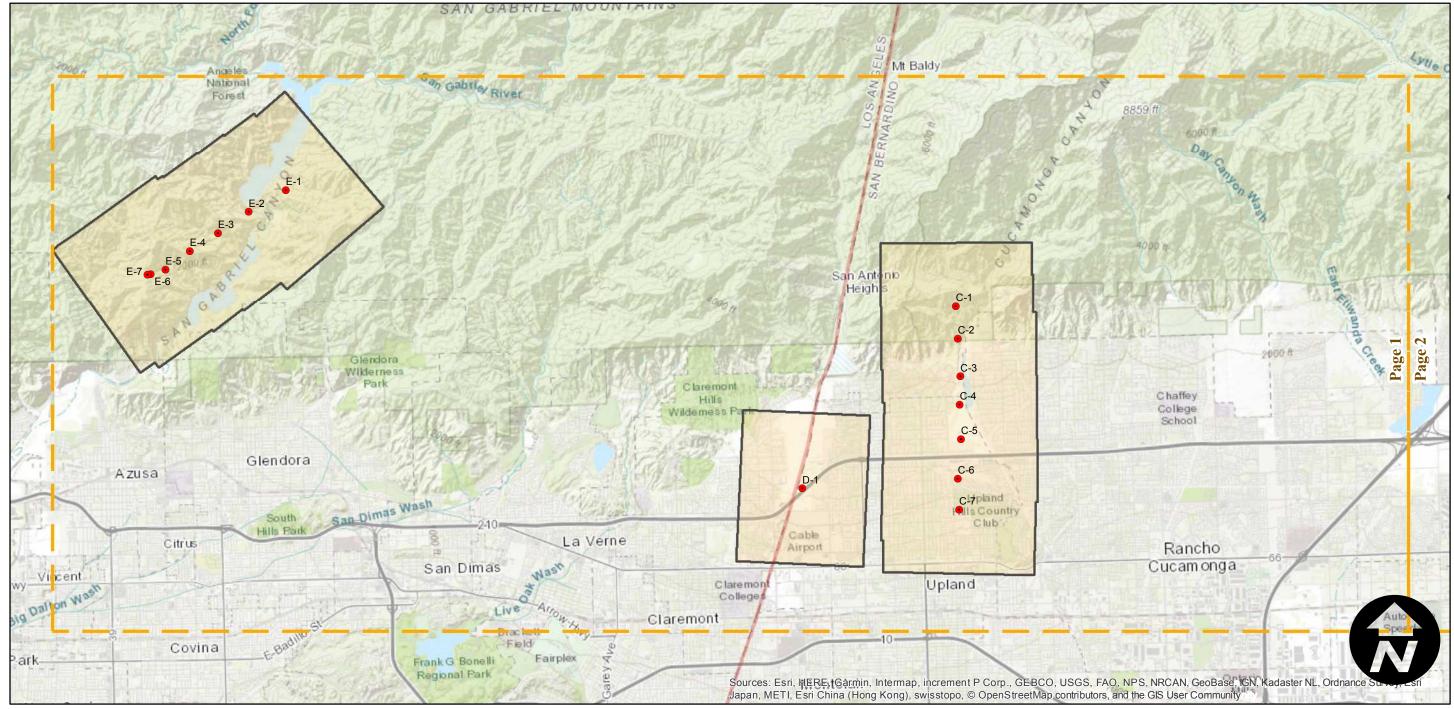

## C-3163

Counties: Los Angeles, San Bernardino

Flight date(s): 08-28-1934

Scale: 1:18,000 Overlap: 0-90%

## Complete Metadata:

https://www.library.ucsb.edu/src/airphotos/aerial-photography-information

Note: Vicinity of Morris Reservoir, San Gabriel Reservoir, San Antonio Canyon, Lower Cajon Creek Floodway (Nealeys Corner), and part of the Santa Ana River directly north of Redlands. Acquired from Whittier College, January 2013. Nitrate negatives scanned, May 2015.

Scale of this index: 1:110,000

Index to Aerial Photography

Page 1 of 2

8 Miles