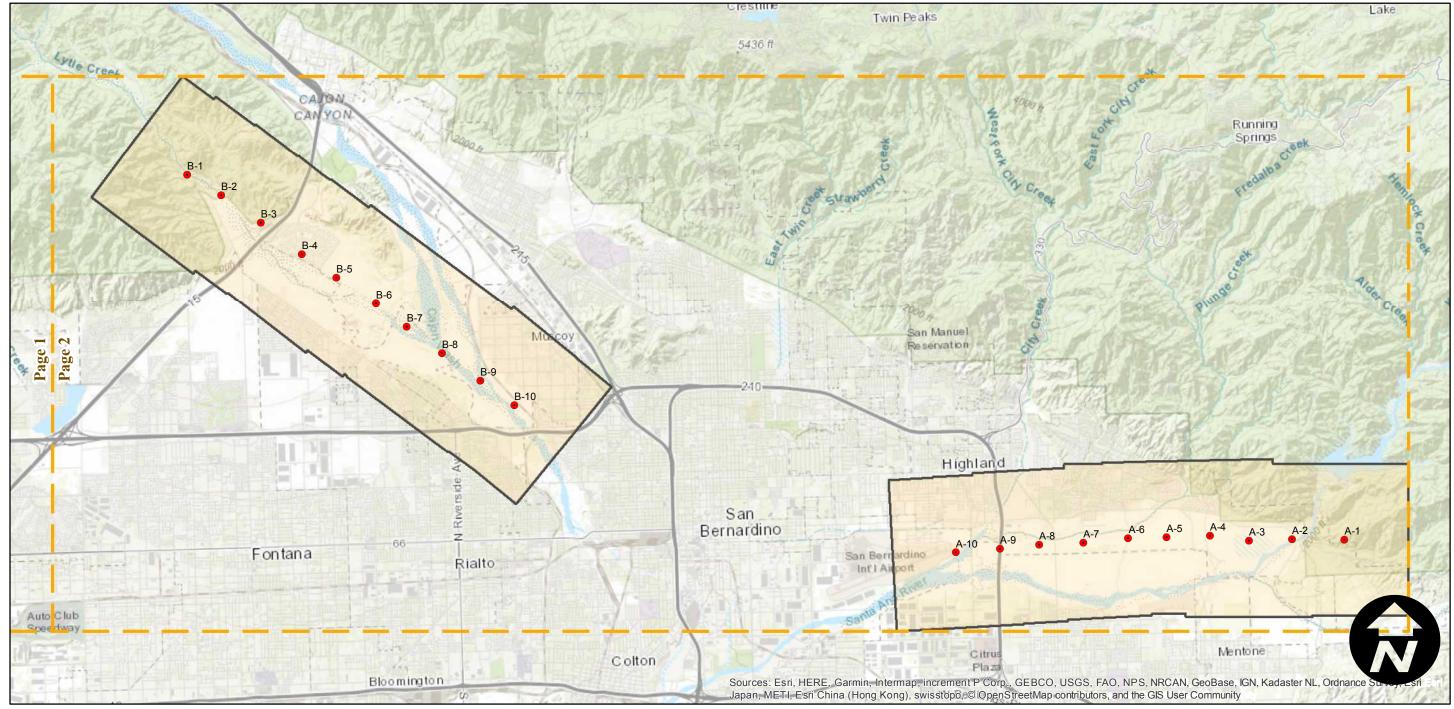

## C-3163

Counties: Los Angeles, San Bernardino

Flight date(s): 08-28-1934

Scale: 1:18,000 Overlap: 0-90%

## Complete Metadata:

https://www.library.ucsb.edu/src/airphotos/aerial-photography-information

Note: Vicinity of Morris Reservoir, San Gabriel Reservoir, San Antonio Canyon, Lower Cajon Creek Floodway (Nealeys Corner), and part of the Santa Ana River directly north of Redlands. Acquired from Whittier College, January 2013. Nitrate negatives scanned, May 2015.

Scale of this index: 1:110,000

Index to Aerial Photography

Page 2 of 2

8 Miles