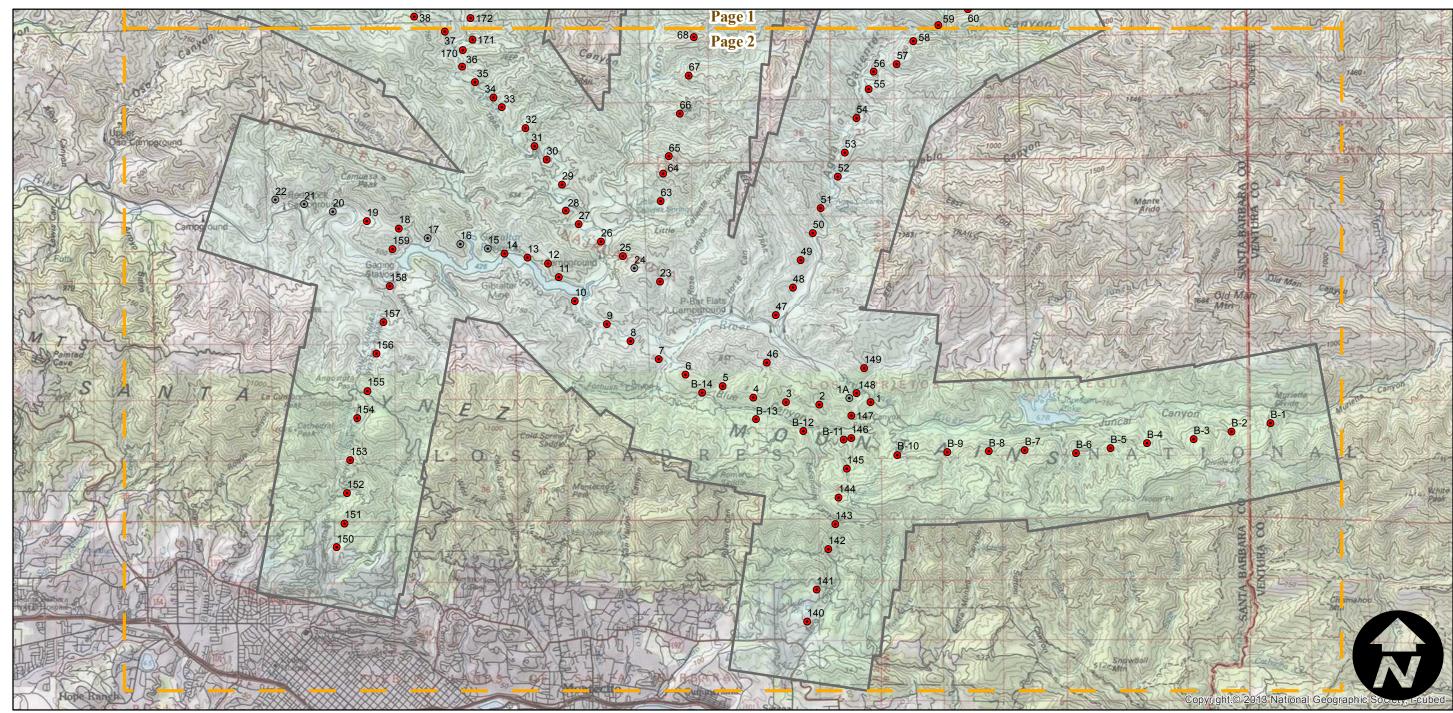

## C-311B

Counties: Santa Barbara

Flight date(s): 01-26-1928 to 01-26-1934 Scale: 1:18,000

Scale: 1:18,000 Overlap: 60%

Complete Metadata:

http://www.library.ucsb.edu/mil/aerial-photography-tools

Note: Los Padres National Forest, Gibraltar Reservoir, Jameson Lake. Prints and nitrate film acquired from Whittier College, January 2013; prints were scanned. Frames labeled with "B" prefix were taken 1-26-1934.

- MIL owns frame
- MIL does not own frame

Scale of this index: 1:100,000

Index to Aerial Photography Page 2 of 2

8 Miles