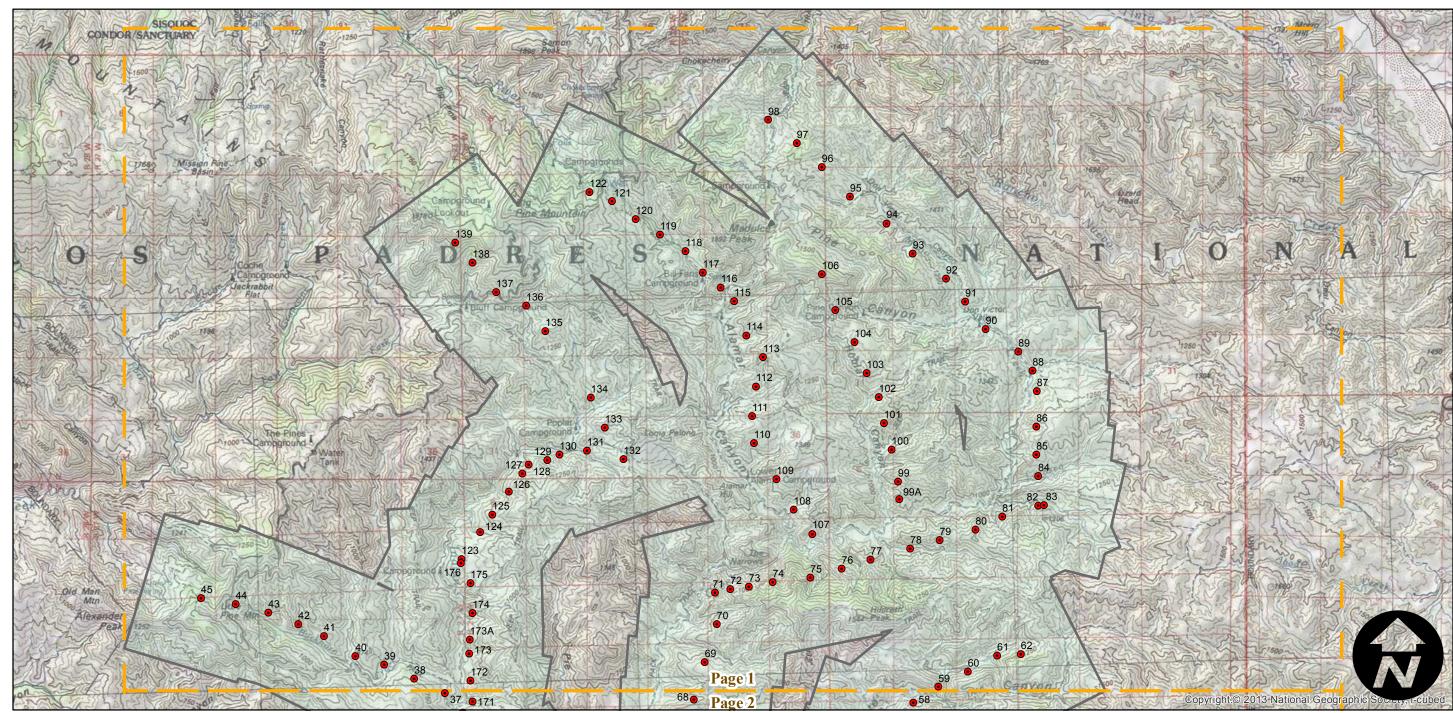

## C-311B

Counties: Santa Barbara

Flight date(s): 01-26-1928 to 01-26-1934

Scale: 1:18,000 Overlap: 60%

Complete Metadata:

http://www.library.ucsb.edu/mil/aerial-photography-tools

Note: Los Padres National Forest, Gibraltar Reservoir, Jameson Lake. Prints and nitrate film acquired from Whittier College, January 2013; prints were scanned. Frames labeled with "B" prefix were taken 1-26-1934.

- MIL owns frame
- MIL does not own frame

Scale of this index: 1:100,000

Index to Aerial Photography
Page 1 of 2

8 Miles