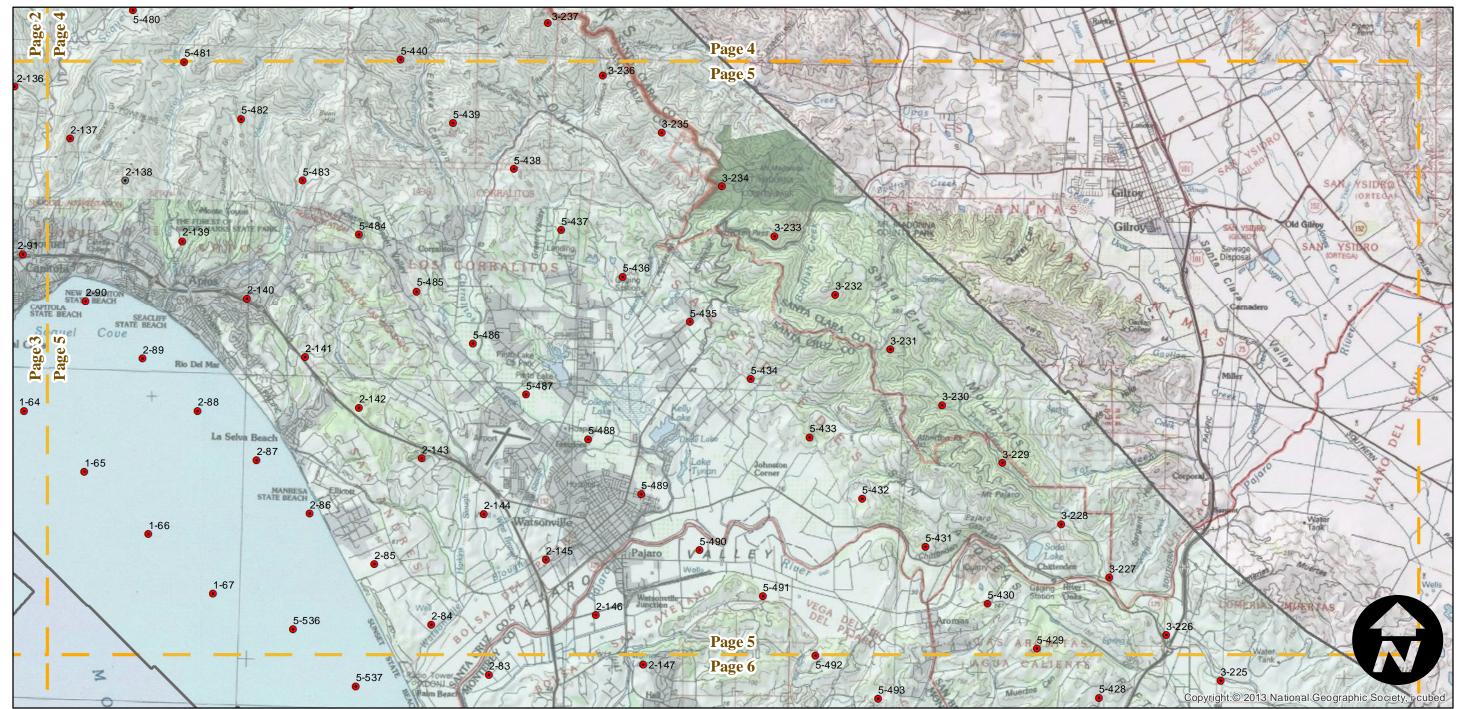

- MIL owns frame
- MIL does not own frame

Scale of this index: 1:115,000

Index to Aerial Photography

Page 5 of 6

Counties: Monterey, San Mateo, Santa Cruz, San Benito, Santa Clara

Flight date(s): 05-01-1957 to 06-30-1957

Scale: 1: 24,000 Overlap: 60%

Complete Metadata:

http://www.library.ucsb.edu/mil/aerial-photography-tools

Note: Vicinity of Butano State Park. Not all imagery from original flight held in MIL's collection. Imagery acquired from Whittier College, January 2013.