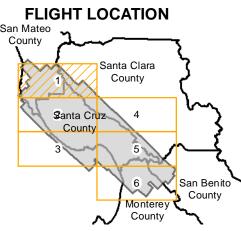

- MIL owns frame
- MIL does not own frame

Scale of this index: 1:115,000

Index to Aerial Photography

Page 2 of 6

Counties: Monterey, San Mateo, Santa Cruz, San Benito, Santa Clara

Flight date(s): 05-01-1957 to 06-30-1957

Scale: 1: 24,000 Overlap: 60%

Complete Metadata:

http://www.library.ucsb.edu/mil/aerial-photography-tools

Note: Vicinity of Butano State Park. Not all imagery from original flight held in MIL's collection. Imagery acquired from Whittier College, January 2013.