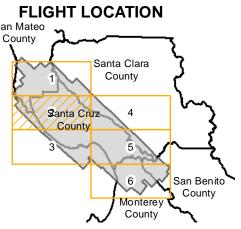

Counties: Monterey, San Mateo, Santa Cruz, San Benito, Santa Clara

Flight date(s): 05-01-1957 to 06-30-1957

10

20 Miles

Scale: 1: 24,000 Overlap: 60%

Complete Metadata:

http://www.library.ucsb.edu/mil/aerial-photography-tools

Note: Vicinity of Butano State Park. Not all imagery from original flight held in MIL's collection. Imagery acquired from Whittier College, January 2013.

Scale of this index: 1:425,000

Index to Aerial Photography