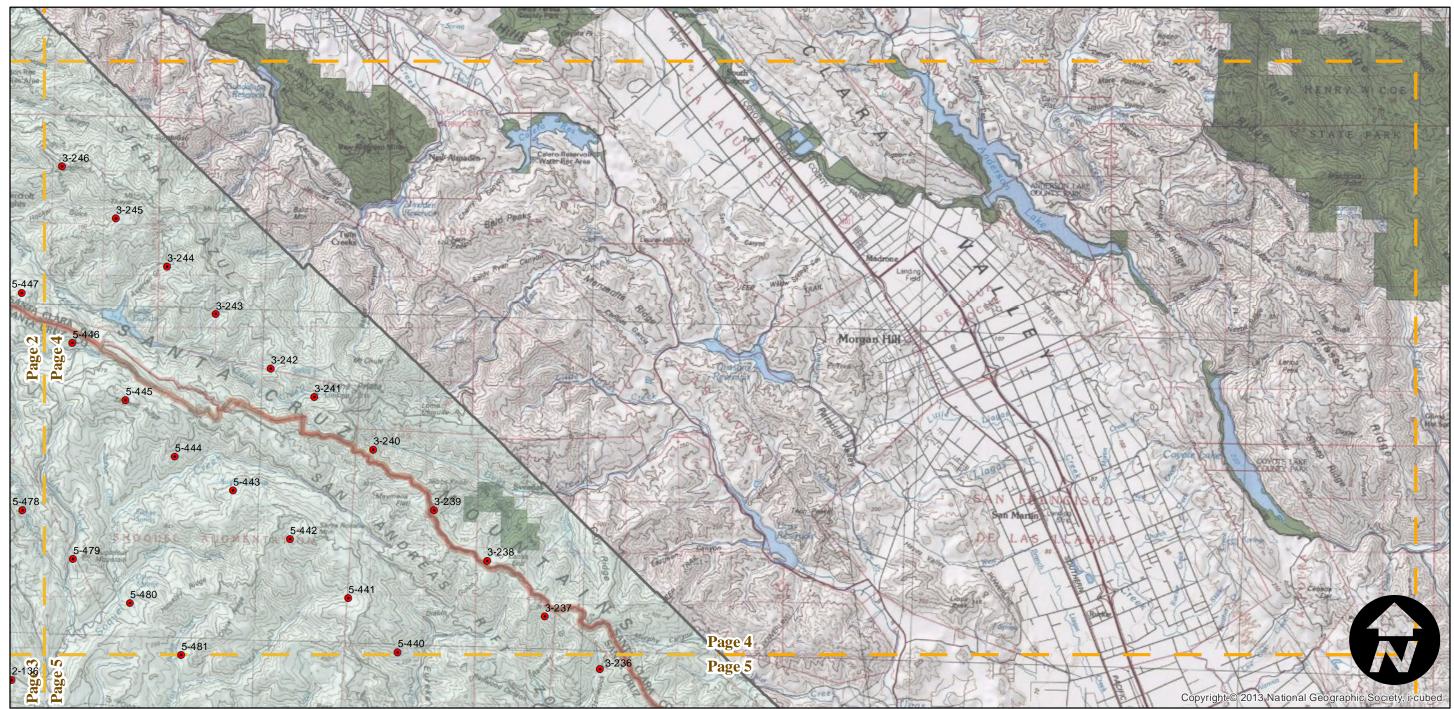

Scale: 1: 24,000 Overlap: 60%

Complete Metadata:

http://www.library.ucsb.edu/mil/aerial-photography-tools

Note: Vicinity of Butano State Park. Not all imagery from original flight held in MIL's collection. Imagery acquired from Whittier College, January 2013.

- MIL owns frame
- MIL does not own frame

Scale of this index: 1:115,000

Index to Aerial Photography

Page 4 of 6

Counties: Monterey, San Mateo, Santa Cruz, San Benito, Santa Clara

Flight date(s): 05-01-1957 to 06-30-1957