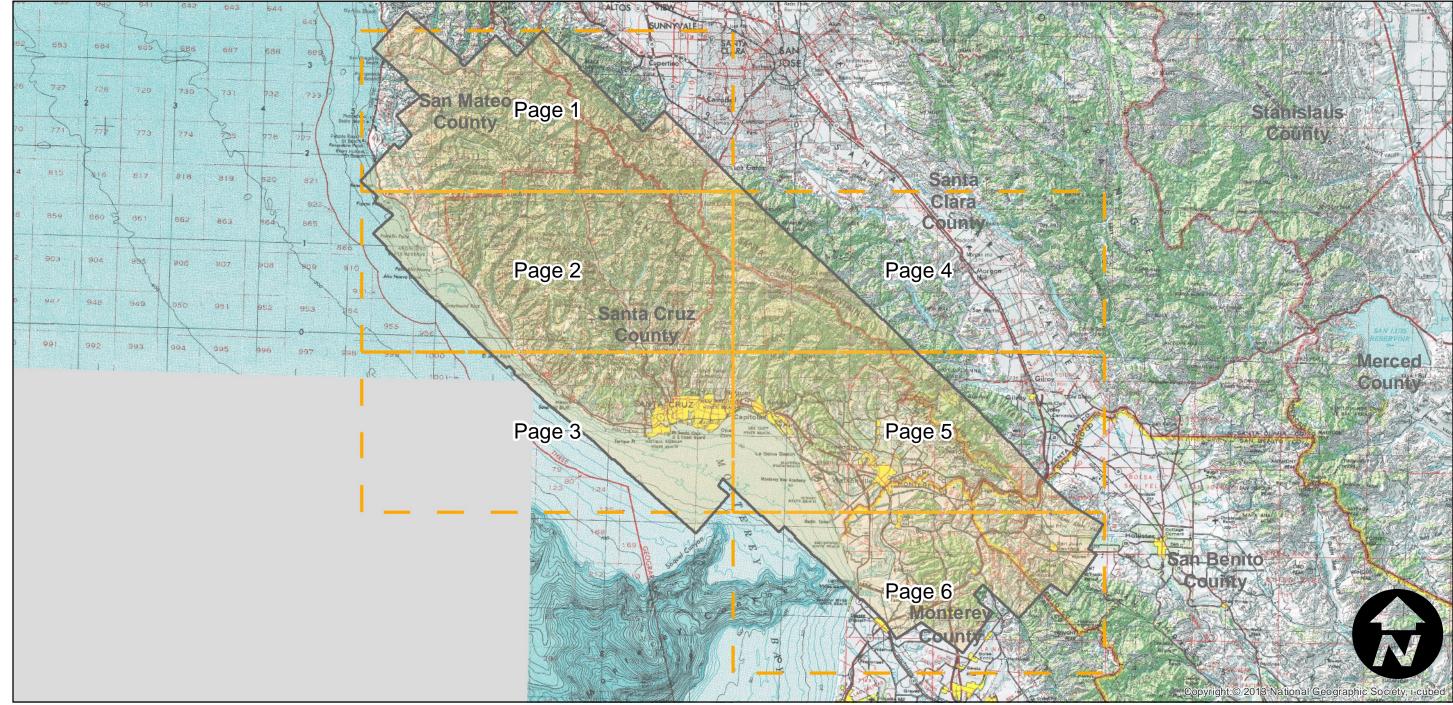

Index to Aerial Photography

Page 1 of 6

2

Counties: Monterey, San Mateo, Santa Cruz, San Benito, Santa Clara

Flight date(s): 05-01-1957 to 06-30-1957

Scale: 1: 24,000 Overlap: 60%

#### Complete Metadata:

http://www.library.ucsb.edu/mil/aerial-photography-tools

Note: Vicinity of Butano State Park. Not all imagery from original flight held in MIL's collection. Imagery acquired from Whittier College, January 2013.