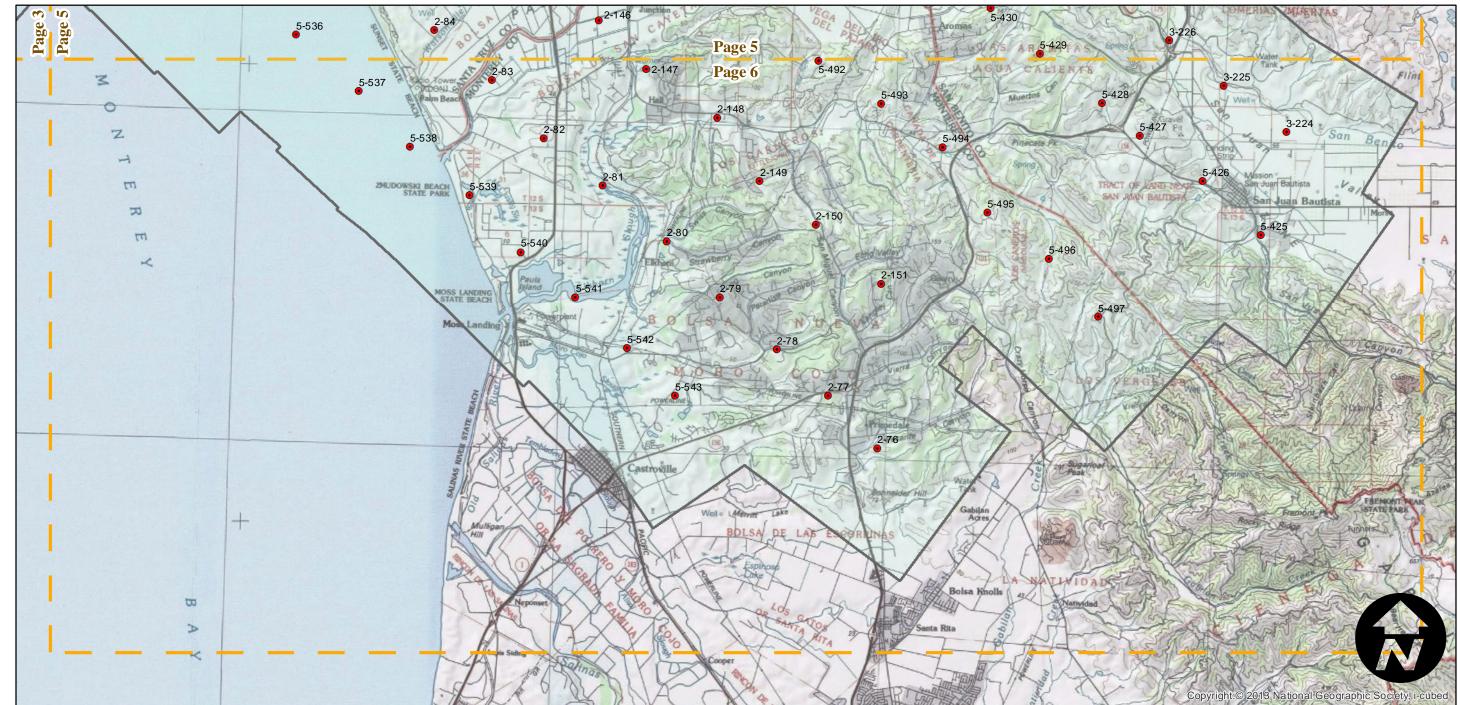

#### Complete Metadata:

http://www.library.ucsb.edu/mil/aerial-photography-tools

Note: Vicinity of Butano State Park. Not all imagery from original flight held in MIL's collection. Imagery acquired from Whittier College, January 2013.

- MIL owns frame
- MIL does not own frame

Scale of this index: 1:115,000

Index to Aerial Photography

Page 5 of 6

Counties: Monterey, San Mateo, Santa Cruz, San Benito, Santa Clara

Flight date(s): 05-01-1957 to 06-30-1957

Scale: 1: 24,000 Overlap: 60%

Complete Metadata:

http://www.library.ucsb.edu/mil/aerial-photography-tools

Note: Vicinity of Butano State Park. Not all imagery from original flight held in MIL's collection. Imagery acquired from Whittier College, January 2013.