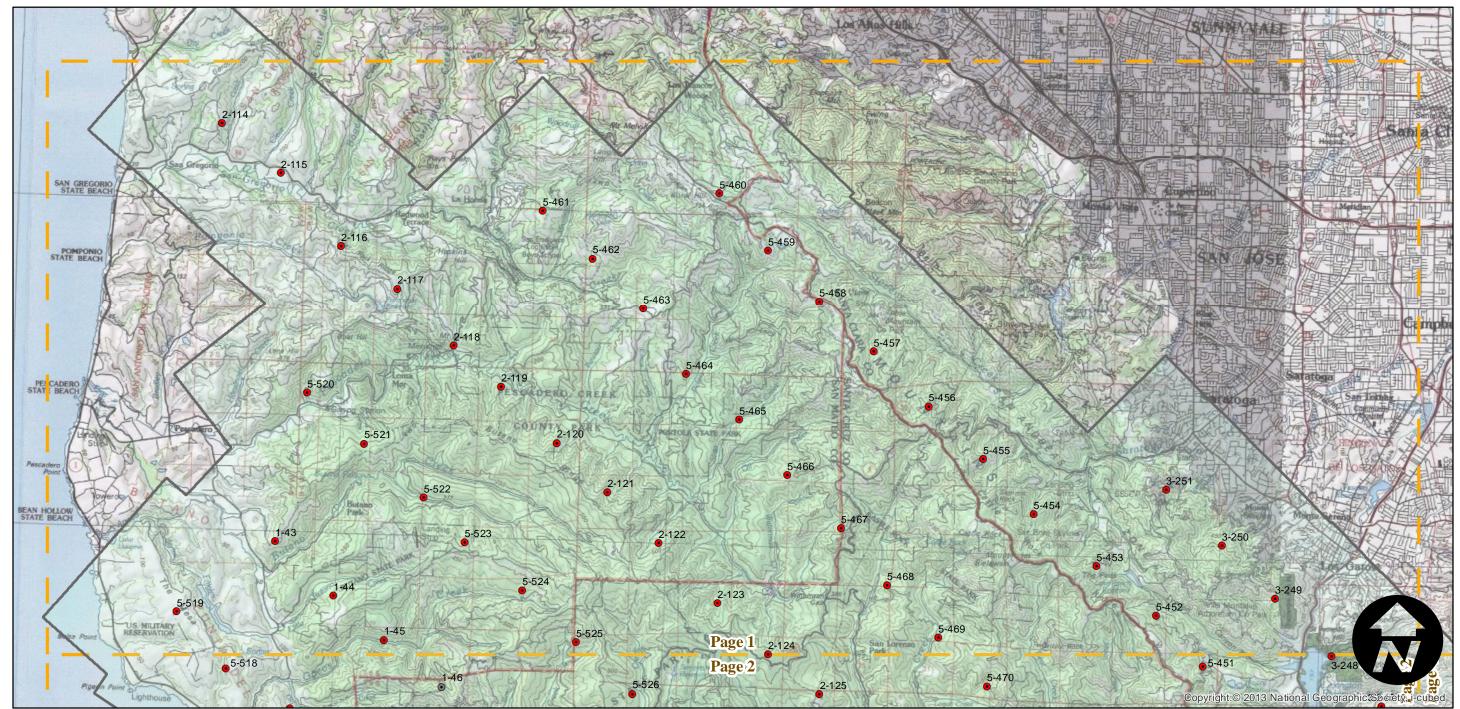

- MIL owns frame
- MIL does not own frame

Scale of this index: 1:115,000

Index to Aerial Photography

Page 2 of 6

Counties: Monterey, San Mateo, Santa Cruz, San Benito, Santa Clara

Flight date(s): 05-01-1957 to 06-30-1957

Scale: 1: 24,000 Overlap: 60%

Complete Metadata:

http://www.library.ucsb.edu/mil/aerial-photography-tools

Note: Vicinity of Butano State Park. Not all imagery from original flight held in MIL's collection. Imagery acquired from Whittier College, January 2013.