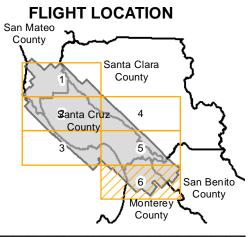

Counties: Monterey, San Mateo, Santa Cruz, San Benito, Santa Clara

Flight date(s): 05-01-1957 to 06-30-1957

10

20 Miles

Scale: 1: 24,000 Overlap: 60%

Complete Metadata:

http://www.library.ucsb.edu/mil/aerial-photography-tools

Note: Vicinity of Butano State Park. Not all imagery from original flight held in MIL's collection. Imagery acquired from Whittier College, January 2013.

Scale of this index: 1:425,000

Index to Aerial Photography

Page Key

Counties: Monterey, San Mateo, Santa Cruz, San Benito, Santa Clara Flight date(s): 05-01-1957 to 06-30-1957

Scale: 1: 24,000 Overlap: 60%

Complete Metadata:

http://www.library.ucsb.edu/mil/aerial-photography-tools