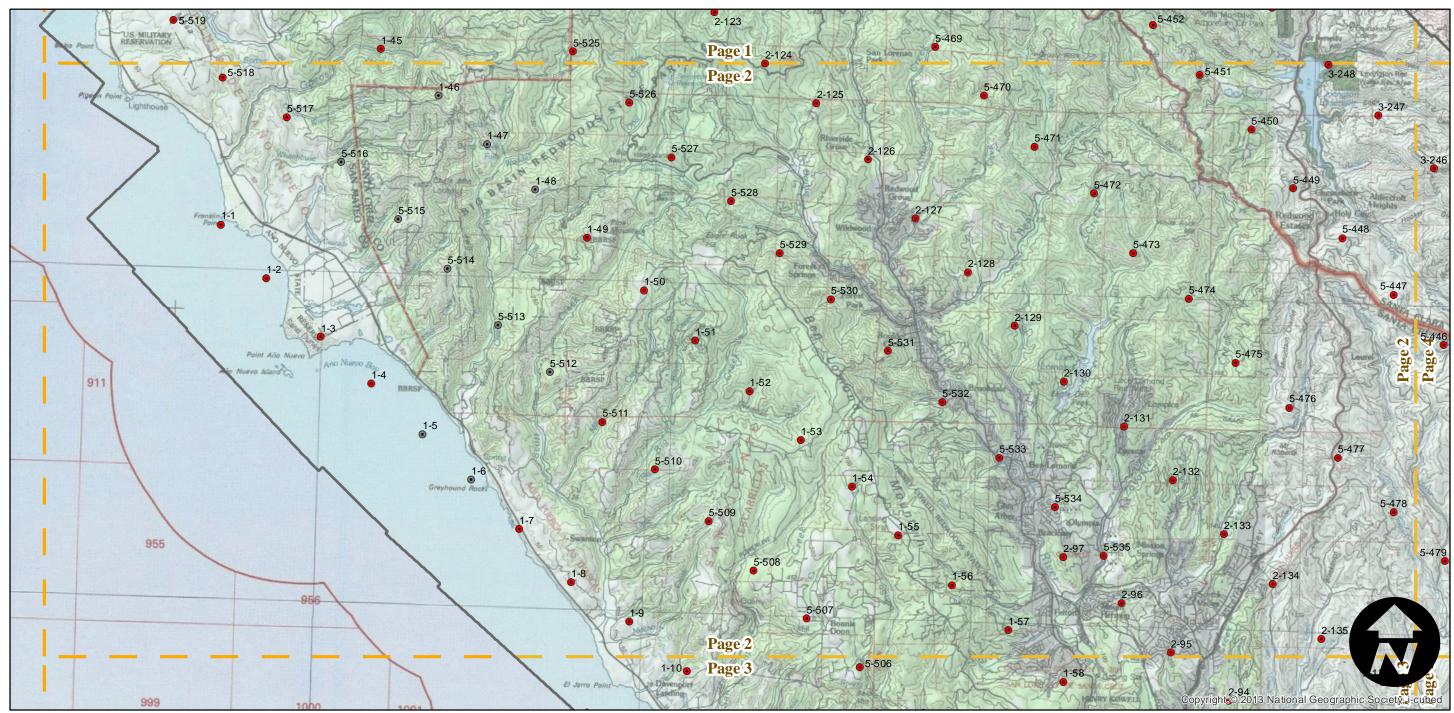

Page Key

Counties: Monterey, San Mateo, Santa Cruz, San Benito, Santa Clara Flight date(s): 05-01-1957 to 06-30-1957

Scale: 1: 24,000 Overlap: 60%

Complete Metadata:

http://www.library.ucsb.edu/mil/aerial-photography-tools

Note: Vicinity of Butano State Park. Not all imagery from original flight held in MIL's collection. Imagery acquired from Whittier College, January 2013.

- MIL owns frame
- MIL does not own frame

Scale of this index: 1:115,000

Index to Aerial Photography

Page 1 of 6

2

Counties: Monterey, San Mateo, Santa Cruz, San Benito, Santa Clara

Flight date(s): 05-01-1957 to 06-30-1957

Scale: 1: 24,000 Overlap: 60%