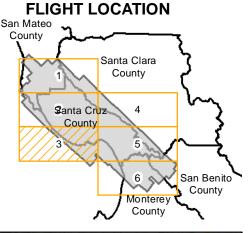

#### Complete Metadata:

http://www.library.ucsb.edu/mil/aerial-photography-tools

Note: Vicinity of Butano State Park. Not all imagery from original flight held in MIL's collection. Imagery acquired from Whittier College, January 2013.

- MIL owns frame
- MIL does not own frame

Scale of this index: 1:115,000

Index to Aerial Photography

Page 2 of 6

Counties: Monterey, San Mateo, Santa Cruz, San Benito, Santa Clara

Flight date(s): 05-01-1957 to 06-30-1957