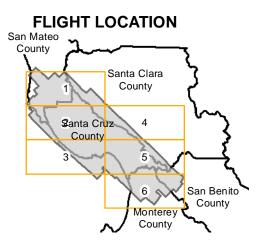

Page Key

Counties: Monterey, San Mateo, Santa Cruz, San Benito, Santa Clara Flight date(s): 05-01-1957 to 06-30-1957

Scale: 1: 24,000 Overlap: 60%

Complete Metadata:

http://www.library.ucsb.edu/mil/aerial-photography-tools

Index to Aerial Photography

Page 1 of 6

2

Counties: Monterey, San Mateo, Santa Cruz, San Benito, Santa Clara

Flight date(s): 05-01-1957 to 06-30-1957

Scale: 1: 24,000 Overlap: 60%