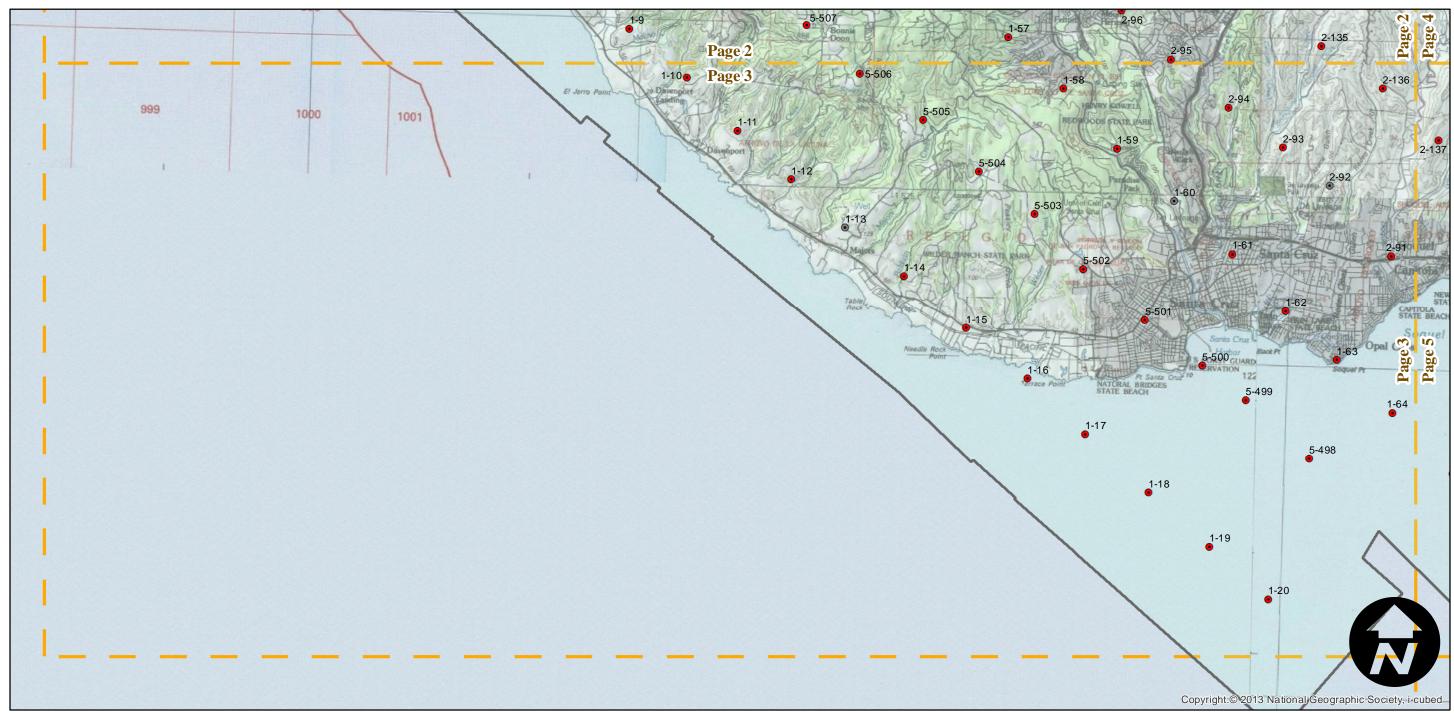

Scale: 1: 24,000 Overlap: 60%

Complete Metadata:

http://www.library.ucsb.edu/mil/aerial-photography-tools

Note: Vicinity of Butano State Park. Not all imagery from original flight held in MIL's collection. Imagery acquired from Whittier College, January 2013.

- MIL owns frame
- MIL does not own frame

Scale of this index: 1:115,000

Index to Aerial Photography

Page 3 of 6

Counties: Monterey, San Mateo, Santa Cruz, San Benito, Santa Clara Flight date(s): 05-01-1957 to 06-30-1957