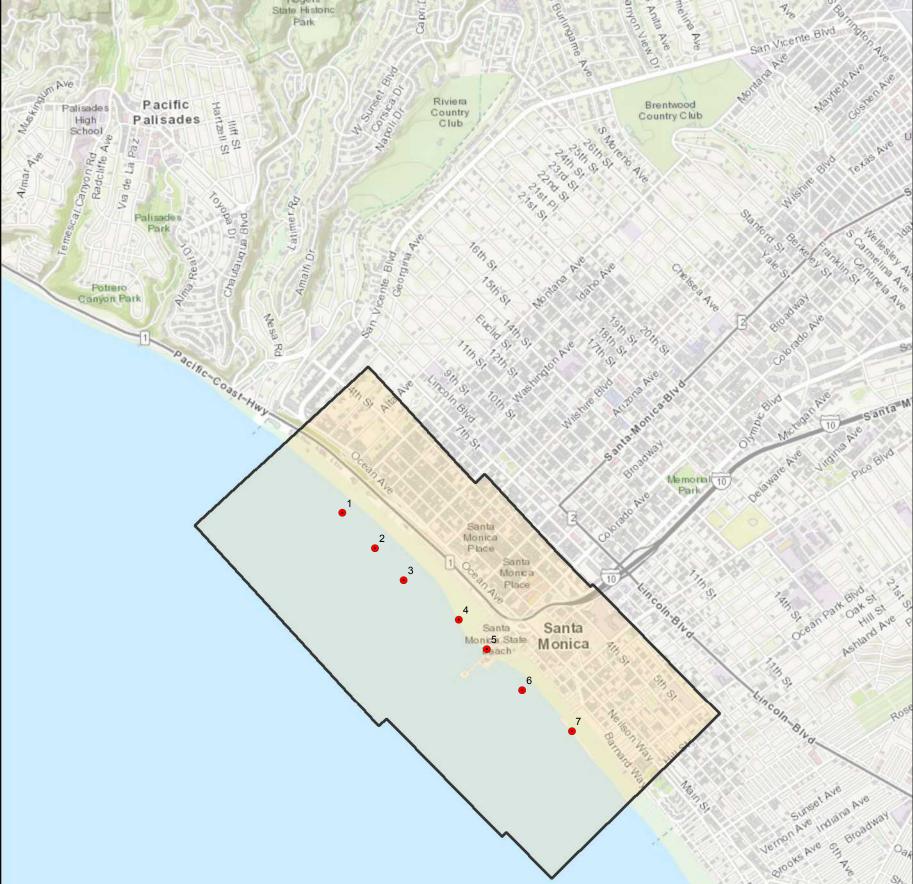

## C-1670

Counties: Los Angeles Flight date(s): 07-20-1931 Scale: 1:8,400 Overlap: 60%

Complete Metadata: https://www.library.ucsb.edu/src/airphotos/aerialphotography-information Note: Coastline of Santa Monica. Imagery acquired from Whittier College, January 2013. Nitrate negatives scanned March 2015.

**FLIGHT LOCATION** 

|                    |                                                                                      | Venice Venice                                                            |
|--------------------|--------------------------------------------------------------------------------------|--------------------------------------------------------------------------|
|                    |                                                                                      | City<br>Beach (Ceeduna) Dell Ave                                         |
|                    |                                                                                      |                                                                          |
|                    | Sources: Esri, HERE, Garmin, Intermap, i<br>NRCAN, GeoBase, IGN, Kadaster NL, Or     | dnance Survey, Esri Japan, METI, Esri China (Hong                        |
| 0 0.25 0.5 1 Miles | Kong), swisstopo, © OpenStreetMap cont<br>Index to Aerial Photography<br>Page 1 of 1 | ributors, and the GIS User Community by<br>Scale of this index: 1:30,000 |