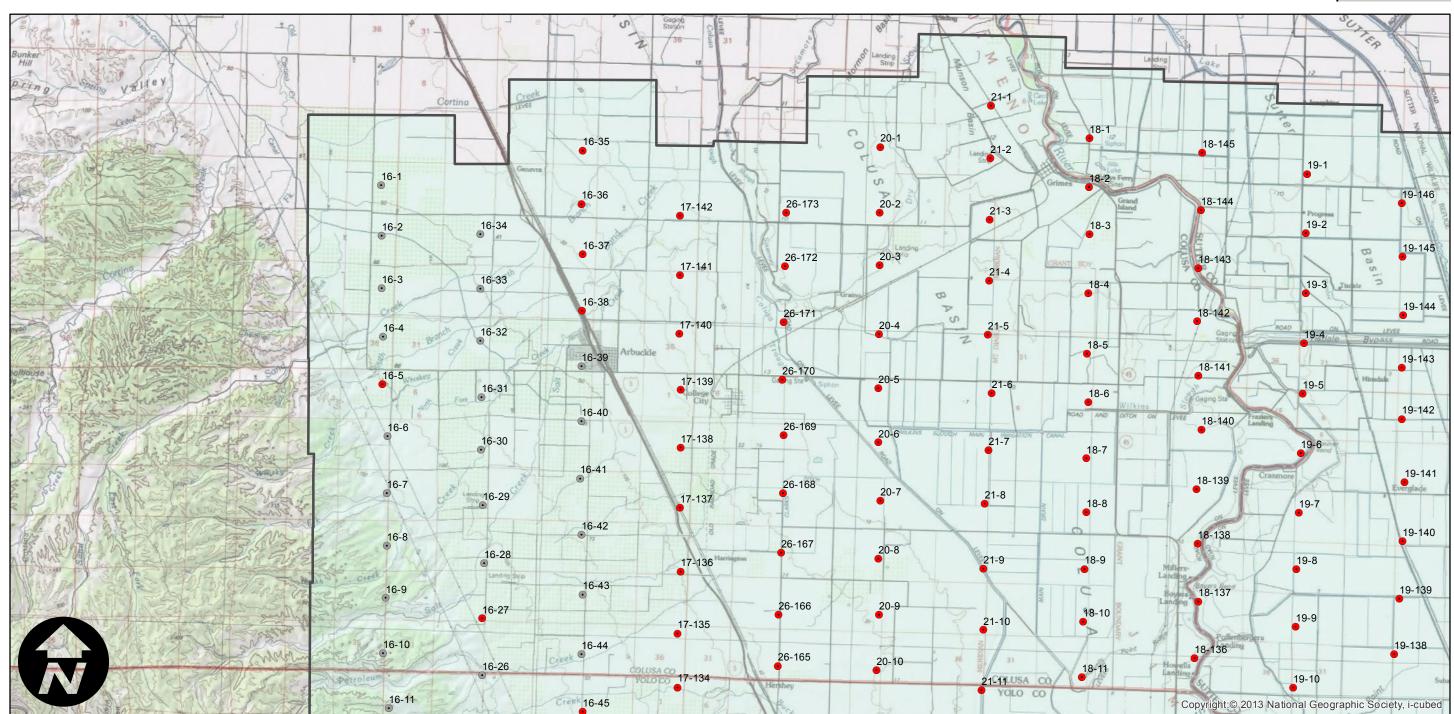

## C-13570 (Colusa County)

Counties: Colusa

Flight date(s): 01-01-1949 to 12-31-1949

Scale: 1:20,000 Overlap: 60%

Complete Metadata:

http://www.library.ucsb.edu/mil/aerial-photography-tools

Note: Flight covers several counties along the Sacramento and San Joaquin rivers and delta area of central California. Copy negatives acquired from Teledyne, Inc. (1986) were made from original acetate film. Prints and copy negatives acquired from Whittier College, January 2013.

- MIL owns frame
- MIL does not own frame

**FLIGHT LOCATION** 

Index to Aerial Photography
Page 1 of 1

Scale of this index: 1:120,000