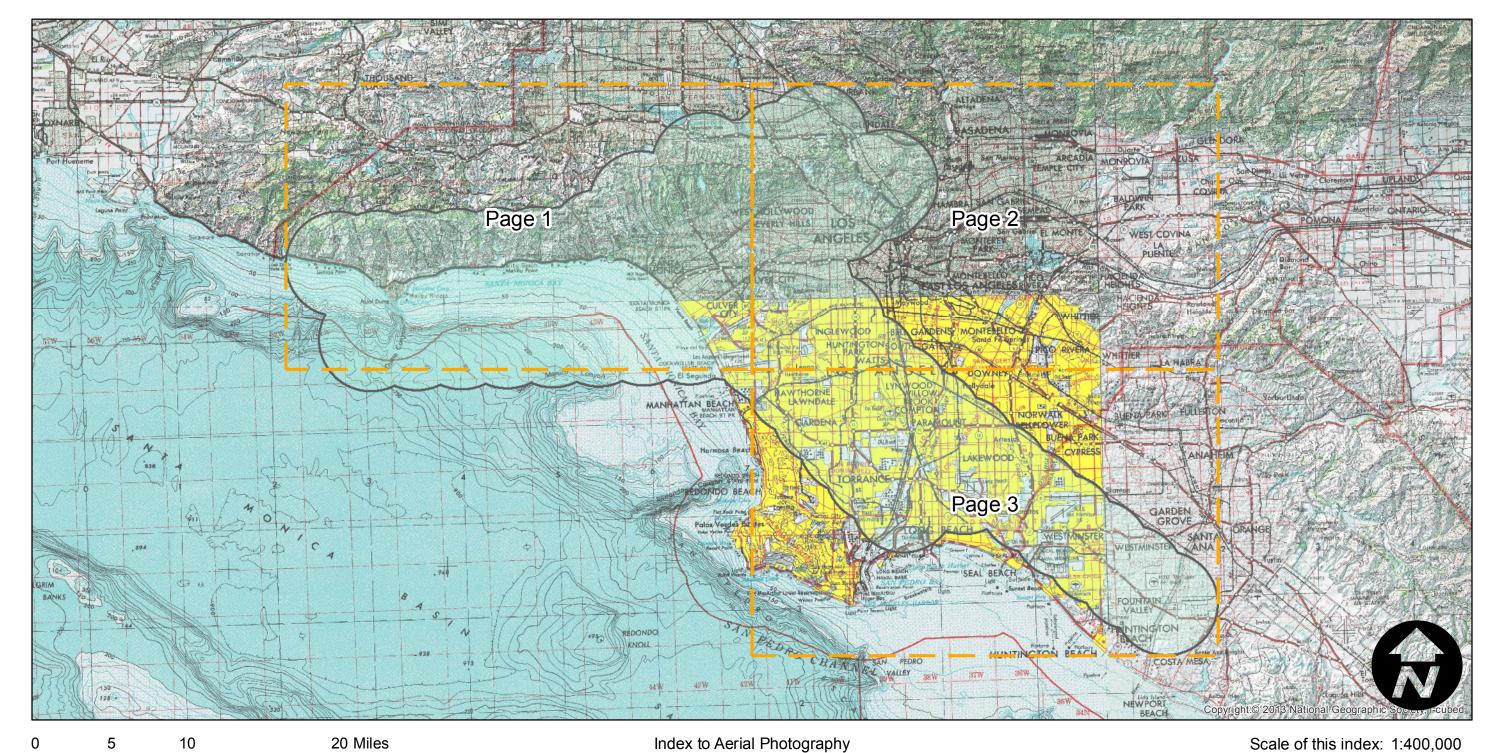

Counties: Los Angeles, Orange Flight date(s): 08-01-1947 to 08-31-1947 Scale: 1:48,000

Overlap: 60%

Complete Metadata:

http://www.library.ucsb.edu/mil/aerial-photography-tools

Note: Southern Los Angeles County and northern Orange County. Imagery acquired 1986 and January 2013.