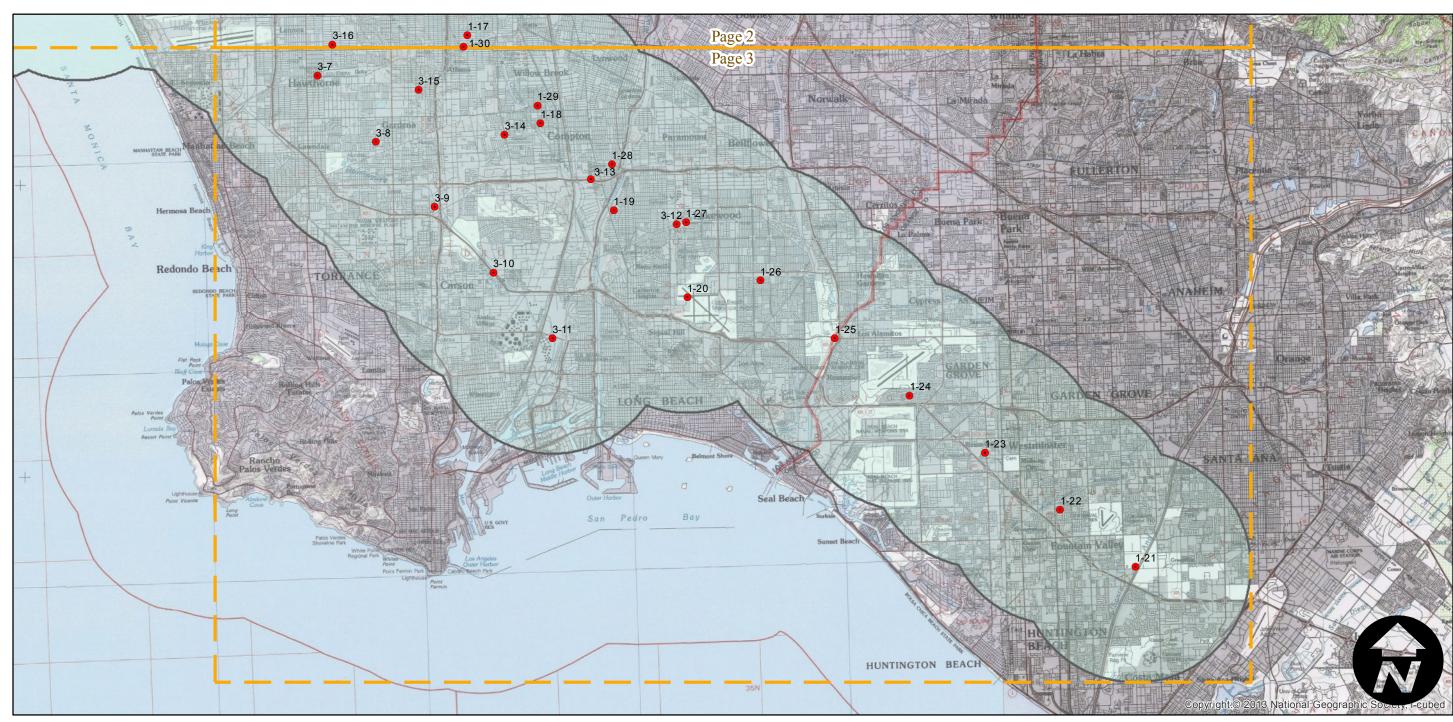

Note: Southern Los Angeles County and northern Orange County. Imagery acquired 1986 and January 2013.

- MIL owns frame
- MIL does not own frame

**FLIGHT LOCATION** 

Counties: Los Angeles, Orange Flight date(s): 08-01-1947 to 08-31-1947 Scale: 1:48,000

Overlap: 60%

Complete Metadata:

2.5

5

http://www.library.ucsb.edu/mil/aerial-photography-tools

10 Miles

Note: Southern Los Angeles County and northern Orange County. Imagery acquired 1986 and January 2013.

- MIL owns frame
- MIL does not own frame

Scale of this index: 1:180,000

**FLIGHT LOCATION** 

Counties: Los Angeles, Orange Flight date(s): 08-01-1947 to 08-31-1947 Scale: 1:48,000

Overlap: 60%

Complete Metadata:

2.5

5

http://www.library.ucsb.edu/mil/aerial-photography-tools

10 Miles

Note: Southern Los Angeles County and northern Orange County. Imagery acquired 1986 and January 2013.

- MIL owns frame
- MIL does not own frame

Scale of this index: 1:180,000

**FLIGHT LOCATION** 

Index to Aerial Photography

Page 3 of 3