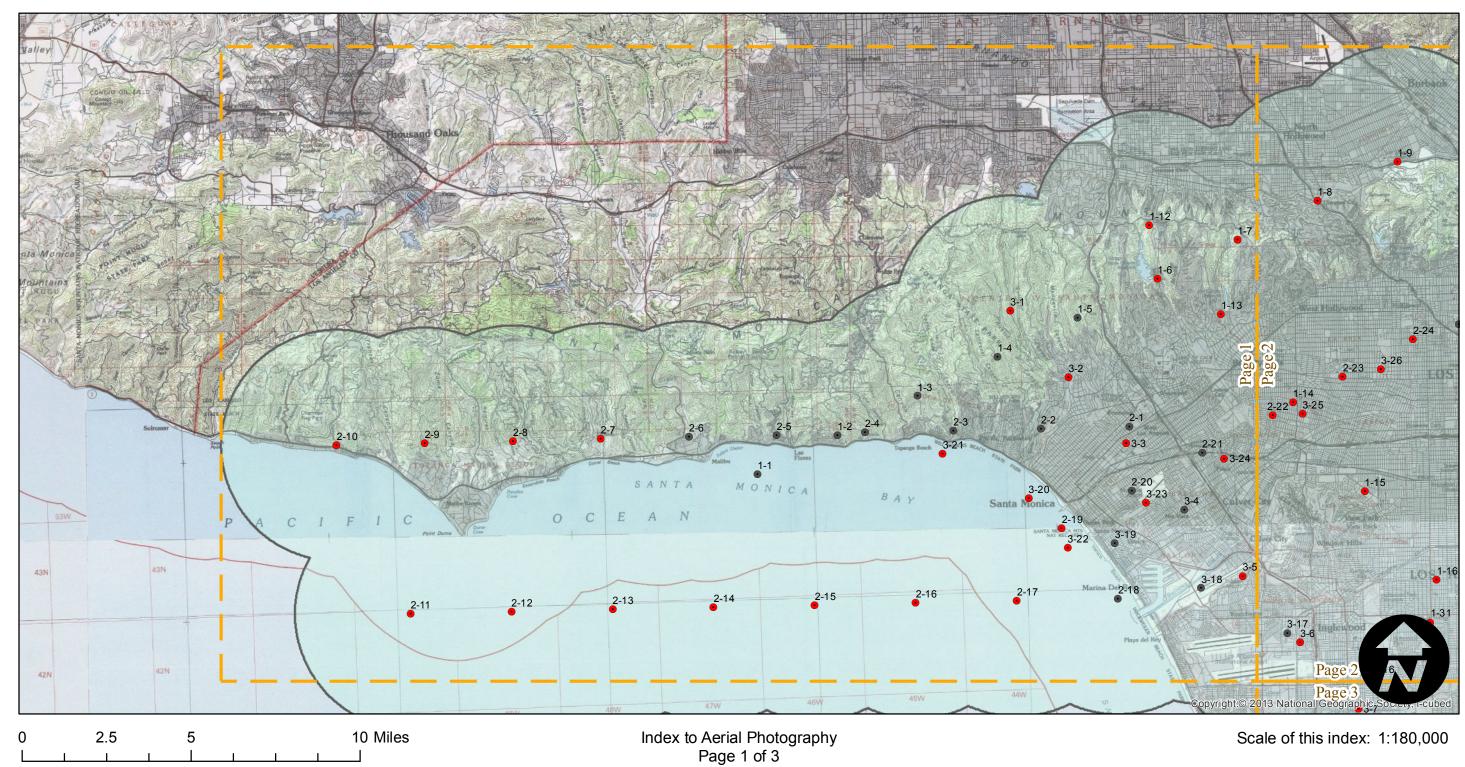

Note: Southern Los Angeles County and northern Orange County. Imagery acquired 1986 and January 2013.

- MIL owns frame
- MIL does not own frame

**FLIGHT LOCATION** 

Counties: Los Angeles, Orange Flight date(s): 08-01-1947 to 08-31-1947 Scale: 1:48,000

Overlap: 60%

Complete Metadata:

2.5

5

http://www.library.ucsb.edu/mil/aerial-photography-tools

10 Miles

Note: Southern Los Angeles County and northern Orange County. Imagery acquired 1986 and January 2013.

- MIL owns frame
- MIL does not own frame

Scale of this index: 1:180,000

**FLIGHT LOCATION** 

Counties: Los Angeles, Orange Flight date(s): 08-01-1947 to 08-31-1947 Scale: 1:48,000

Overlap: 60%

Complete Metadata:

2.5

5

http://www.library.ucsb.edu/mil/aerial-photography-tools

10 Miles

Note: Southern Los Angeles County and northern Orange County. Imagery acquired 1986 and January 2013.

- MIL owns frame
- MIL does not own frame

Scale of this index: 1:180,000

**FLIGHT LOCATION** 