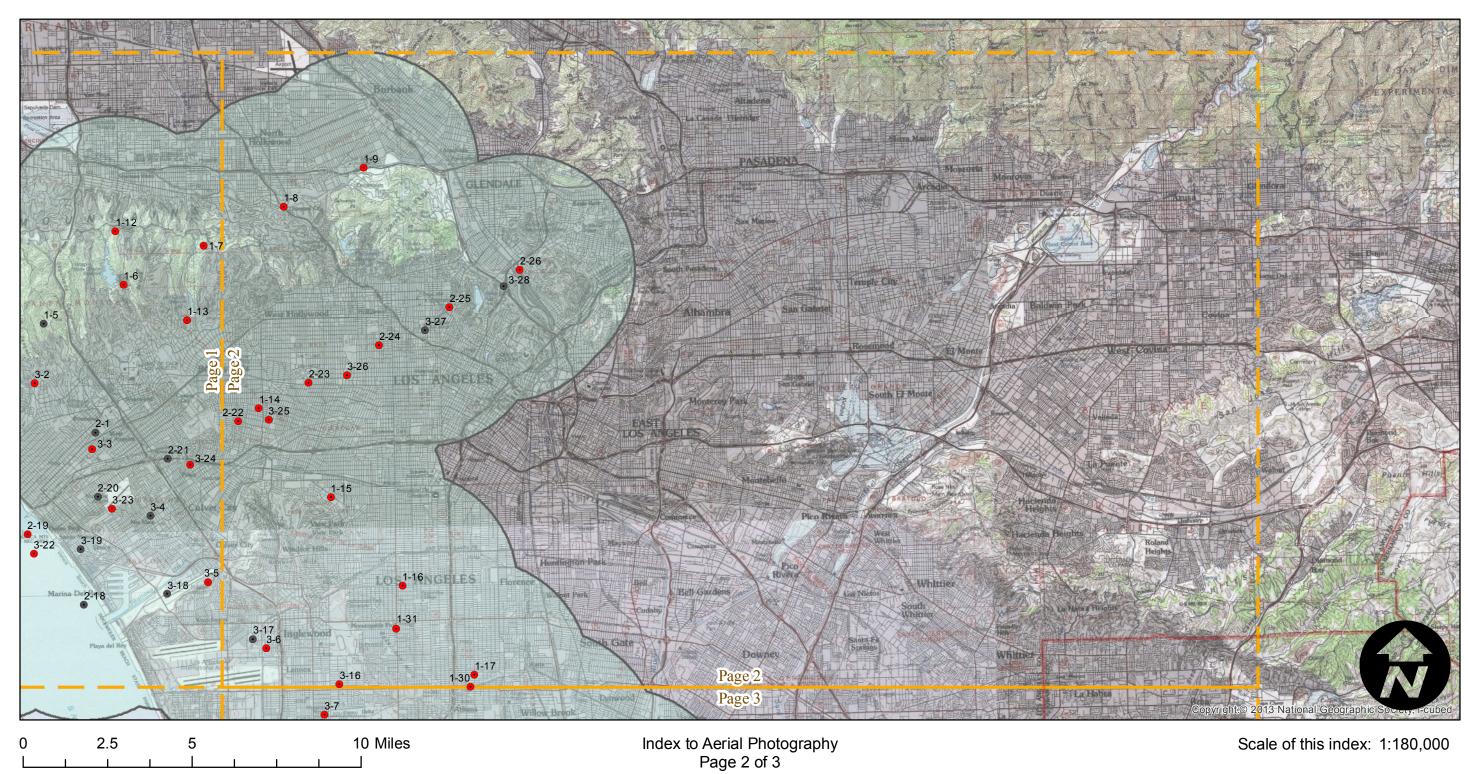

Counties: Los Angeles, Orange Flight date(s): 08-01-1947 to 08-31-1947 Scale: 1:48,000

Overlap: 60%

Complete Metadata:

http://www.library.ucsb.edu/mil/aerial-photography-tools

Note: Southern Los Angeles County and northern Orange County. Imagery acquired 1986 and January 2013.

**FLIGHT LOCATION** 

Page Key

Counties: Los Angeles, Orange Flight date(s): 08-01-1947 to 08-31-1947 Scale: 1:48,000

Overlap: 60%

Complete Metadata:

http://www.library.ucsb.edu/mil/aerial-photography-tools

Note: Southern Los Angeles County and northern Orange County. Imagery acquired 1986 and January 2013.

- MIL owns frame
- MIL does not own frame

**FLIGHT LOCATION** 

Counties: Los Angeles, Orange Flight date(s): 08-01-1947 to 08-31-1947 Scale: 1:48,000

Overlap: 60%

Complete Metadata:

2.5

5

http://www.library.ucsb.edu/mil/aerial-photography-tools

10 Miles

Note: Southern Los Angeles County and northern Orange County. Imagery acquired 1986 and January 2013.

- MIL owns frame
- MIL does not own frame

Scale of this index: 1:180,000

**FLIGHT LOCATION** 

Counties: Los Angeles, Orange Flight date(s): 08-01-1947 to 08-31-1947 Scale: 1:48,000

Overlap: 60%

Complete Metadata:

2.5

5

http://www.library.ucsb.edu/mil/aerial-photography-tools