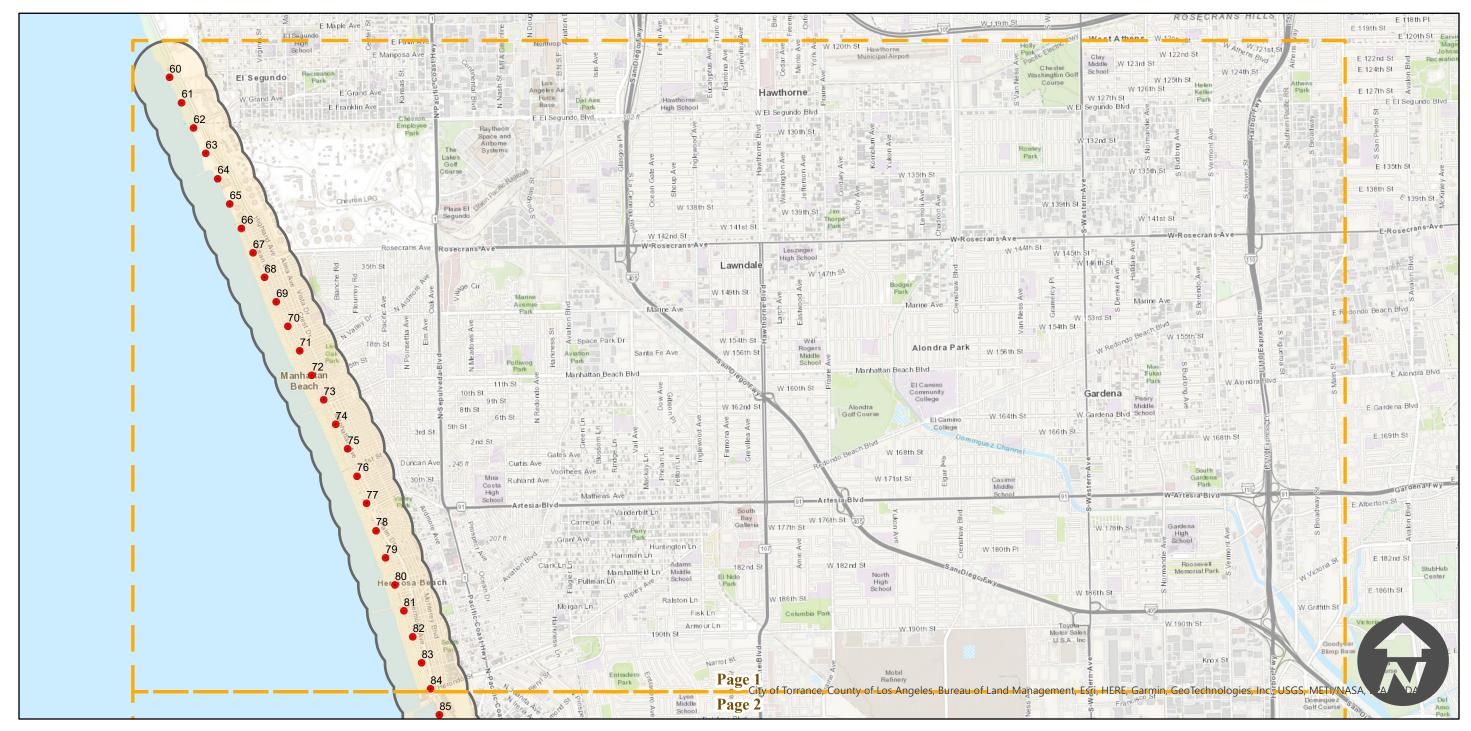

Scale: 1:4,000 Overlap: 60%

Complete Metadata:

https://www.library.ucsb.edu/src/airphotos/aerial-photography-information

Counties: Los Angeles Flight date(s): 01-01-1940

Scale: 1:4,000 Overlap: 60%