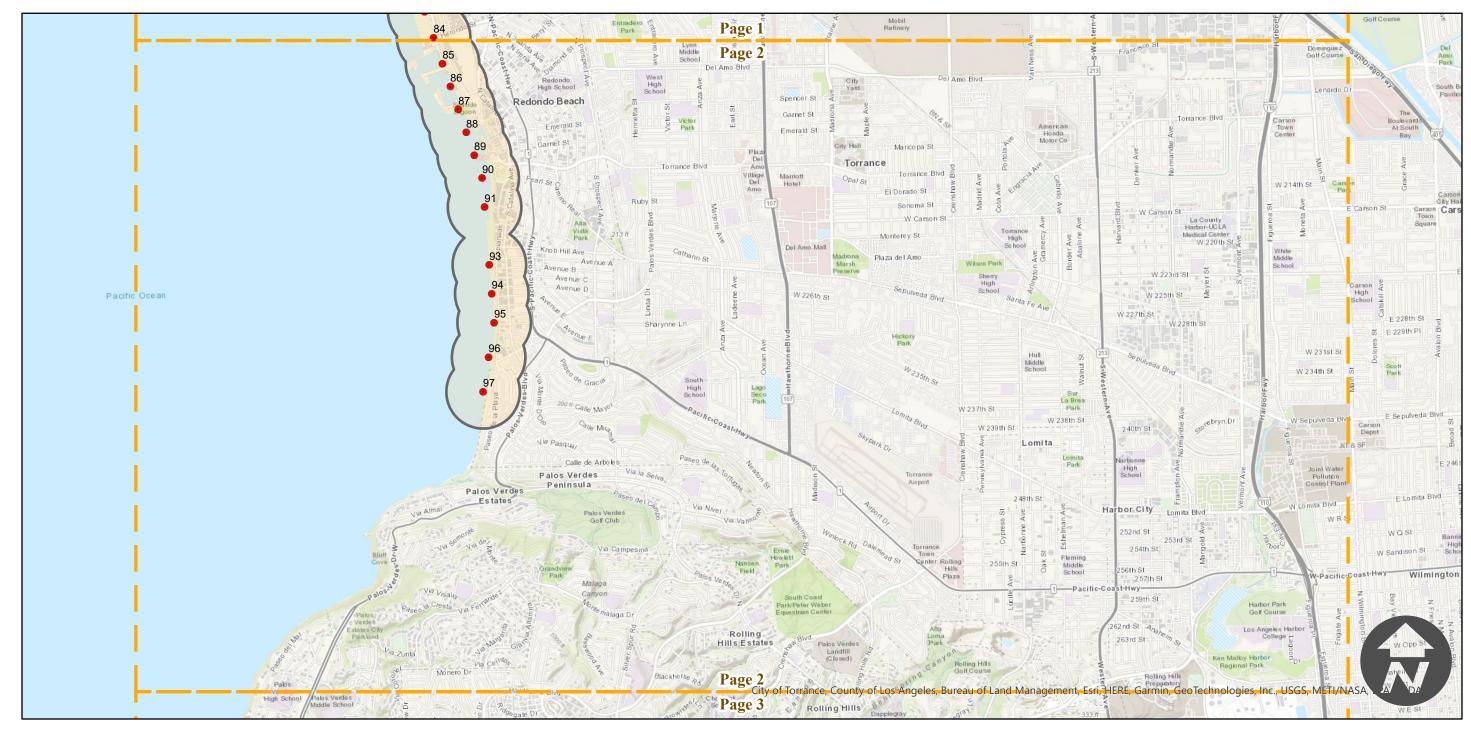

Counties: Los Angeles Flight date(s): 01-01-1940

Scale: 1:4,000 Overlap: 60%

Complete Metadata:

https://www.library.ucsb.edu/src/airphotos/aerial-photography-information

Counties: Los Angeles Flight date(s): 01-01-1940

Scale: 1:4,000 Overlap: 60%

Complete Metadata:

https://www.library.ucsb.edu/src/airphotos/aerial-photography-information

Counties: Los Angeles Flight date(s): 01-01-1940

Scale: 1:4,000 Overlap: 60%