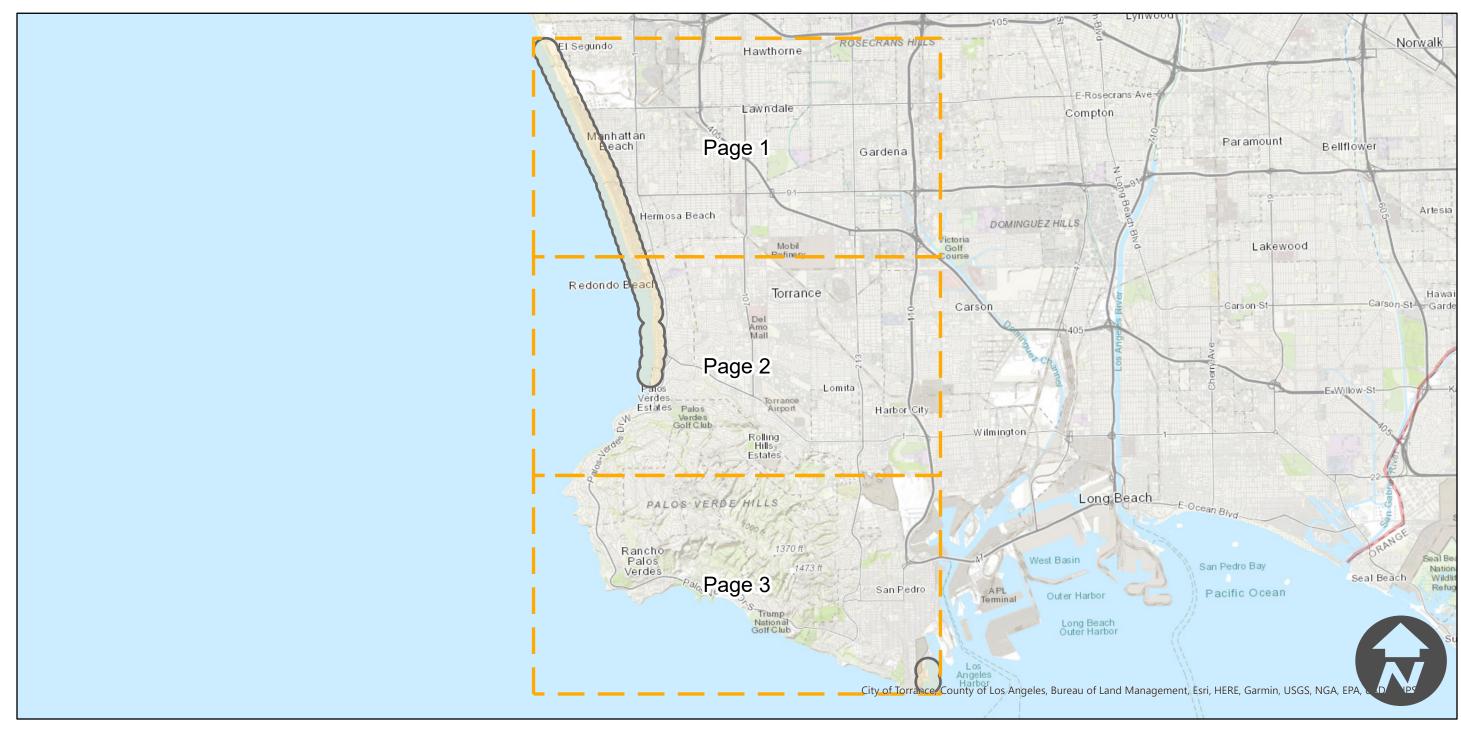

Counties: Los Angeles Flight date(s): 01-01-1940

Scale: 1:4,000 Overlap: 60%

Complete Metadata:

https://www.library.ucsb.edu/src/airphotos/aerial-photography-information

Counties: Los Angeles Flight date(s): 01-01-1940