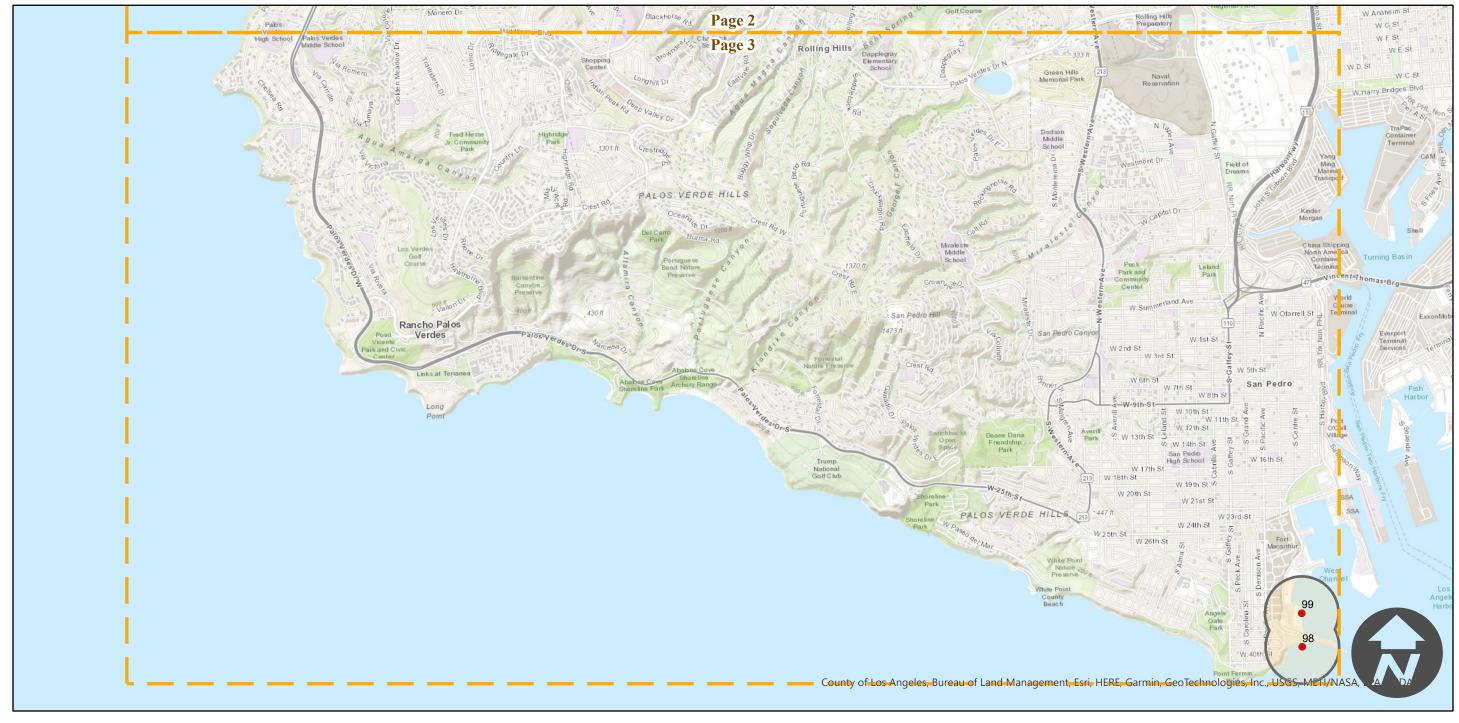

### Complete Metadata:

https://www.library.ucsb.edu/src/airphotos/aerial-photography-information

Counties: Los Angeles Flight date(s): 01-01-1940

Scale: 1:4,000 Overlap: 60%

Complete Metadata:

https://www.library.ucsb.edu/src/airphotos/aerial-photography-information