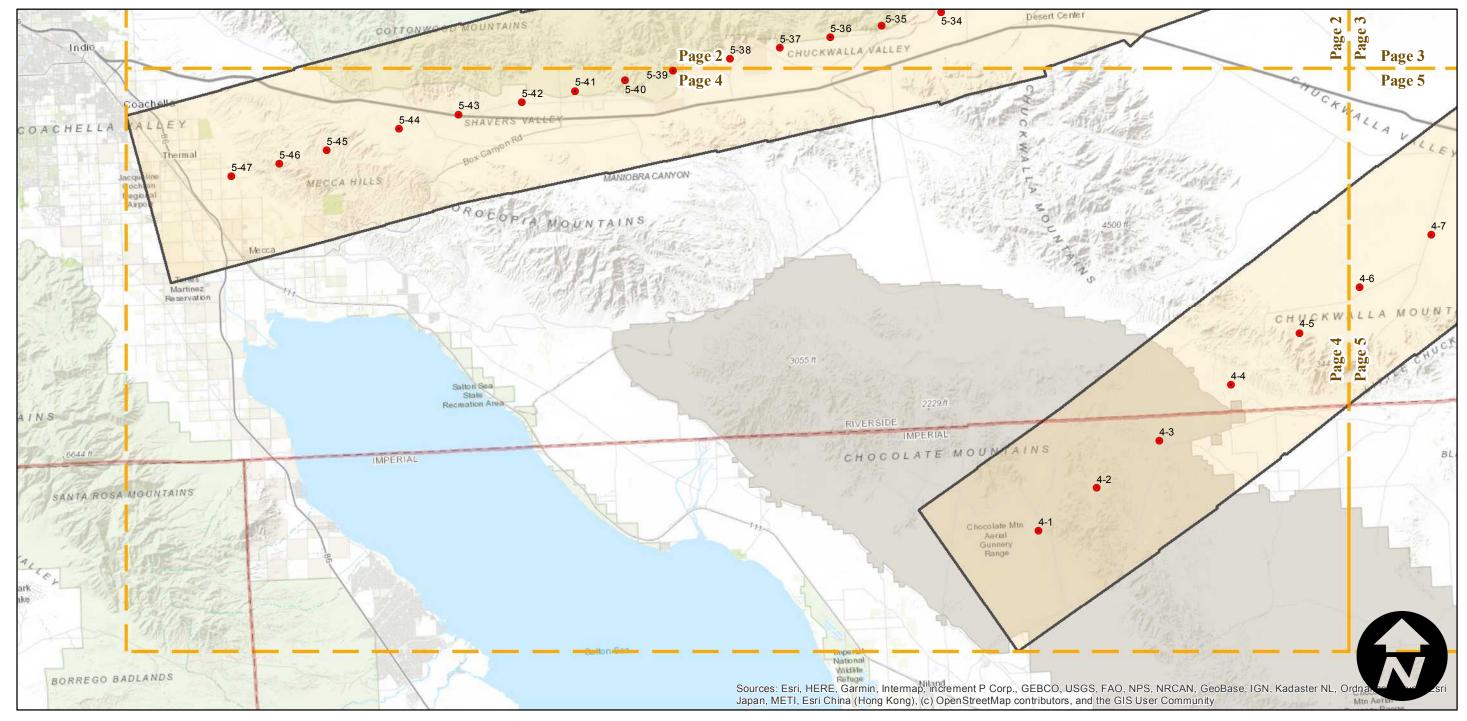

Index to Aerial Photography

Page 2 of 5

Counties: Riverside, San Bernardino (California); La Paz (Arizona)

Flight date(s): 04-13-1943 Scale: 1:60,000

Overlap: 60%

Complete Metadata:

https://www.library.ucsb.edu/src/airphotos/aerial-photography-information

16 Miles

Note: Flight includes vertical coverage as well as left and right obliques along flight lines.

Scale of this index: 1:300,000

Counties: Riverside, San Bernardino (California); La Paz (Arizona)

Flight date(s): 04-13-1943 Scale: 1:60,000

Overlap: 60%

### Complete Metadata:

https://www.library.ucsb.edu/src/airphotos/aerial-photography-information

16 Miles

Note: Flight includes vertical coverage as well as left and right obliques along flight lines.

Scale of this index: 1:300,000