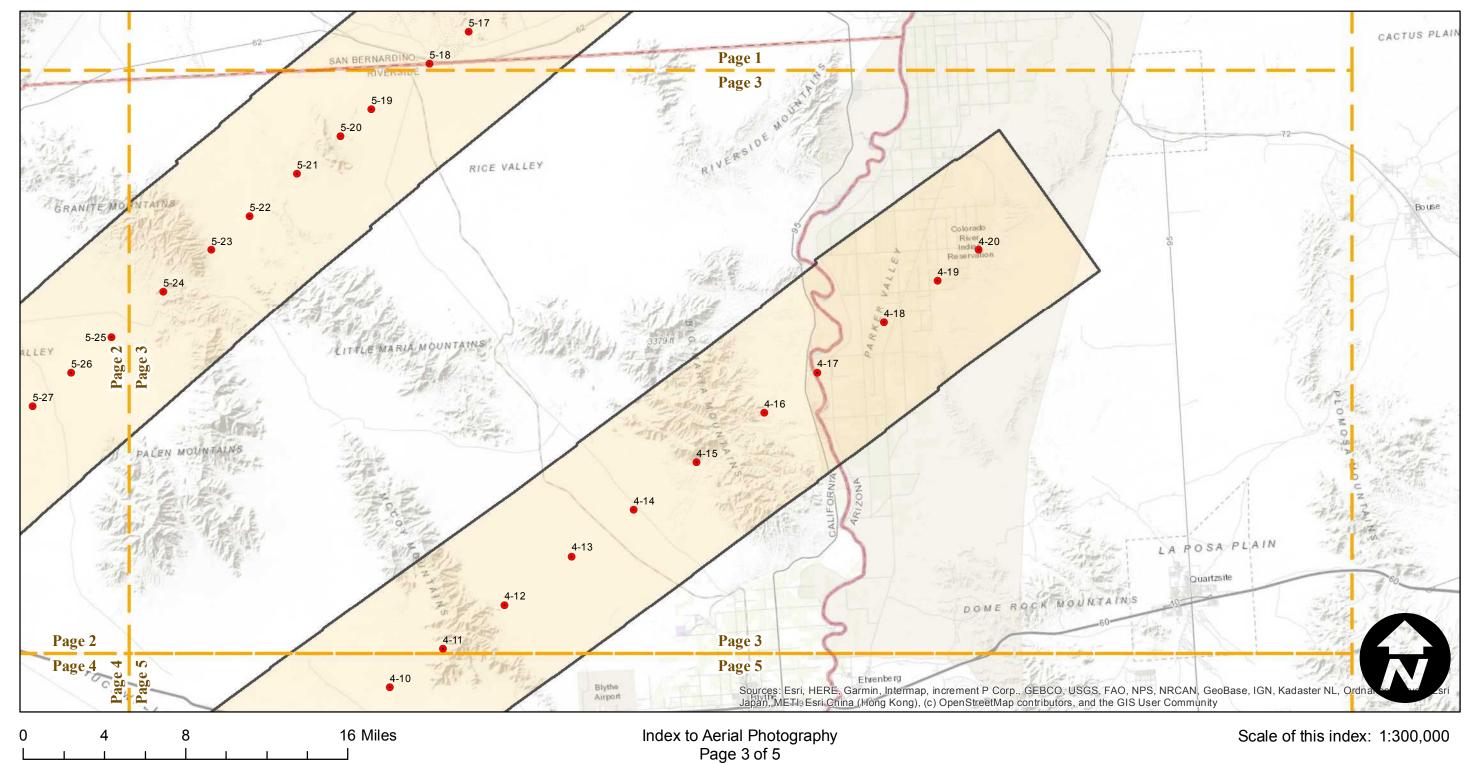

Scale of this index: 1:300,000

Index to Aerial Photography
Page 1 of 5

Counties: Riverside, San Bernardino (California); La Paz (Arizona)

Flight date(s): 04-13-1943 Scale: 1:60,000

Overlap: 60%

Complete Metadata:

https://www.library.ucsb.edu/src/airphotos/aerial-photography-information

16 Miles

Note: Flight includes vertical coverage as well as left and right obliques along flight lines.

Scale of this index: 1:300,000