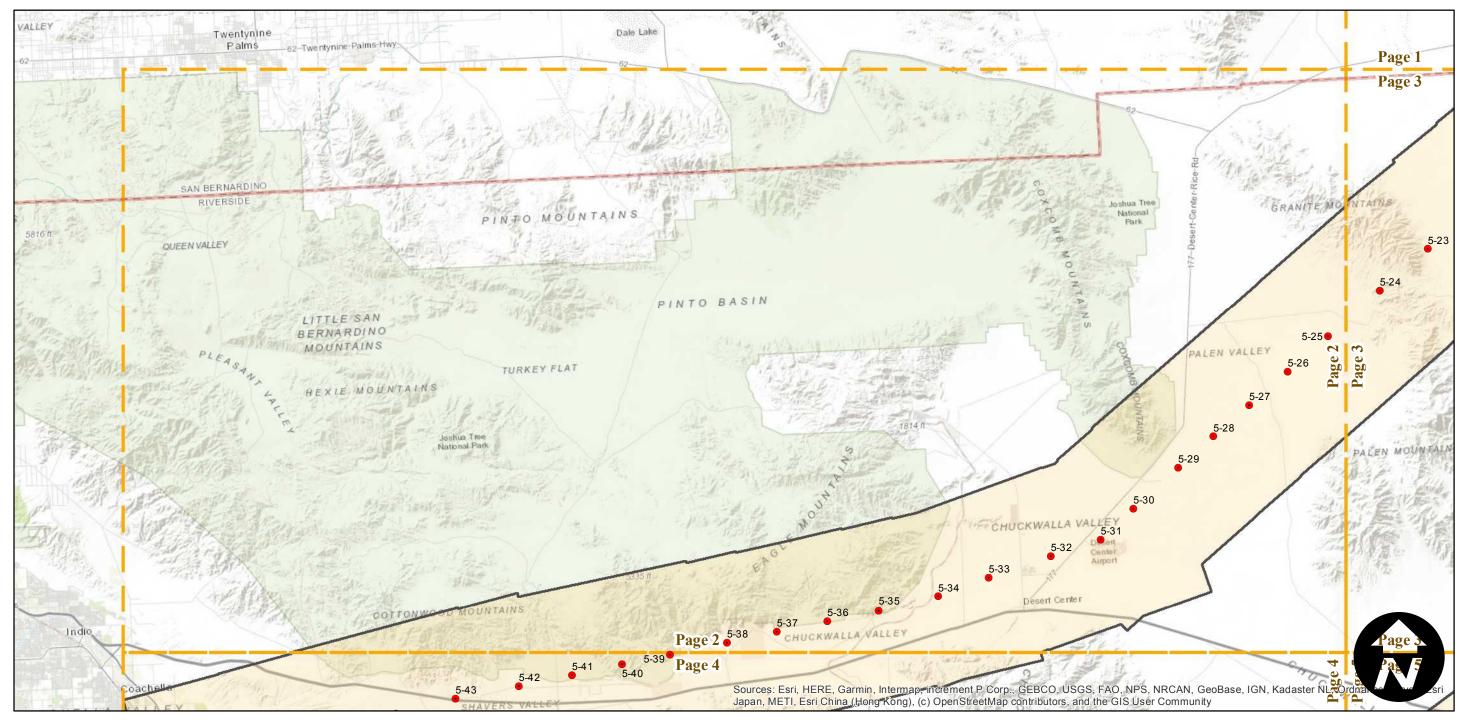

Index to Aerial Photography

Page 2 of 5

Counties: Riverside, San Bernardino (California); La Paz (Arizona)

Flight date(s): 04-13-1943 Scale: 1:60,000

Overlap: 60%

Complete Metadata:

https://www.library.ucsb.edu/src/airphotos/aerial-photography-information

16 Miles

Note: Flight includes vertical coverage as well as left and right obliques along flight lines.

Scale of this index: 1:300,000

Counties: Riverside, San Bernardino (California); La Paz (Arizona)

Flight date(s): 04-13-1943 Scale: 1:60,000

Overlap: 60%

### Complete Metadata:

https://www.library.ucsb.edu/src/airphotos/aerial-photography-information

16 Miles

Note: Flight includes vertical coverage as well as left and right obliques along flight lines.

Scale of this index: 1:300,000