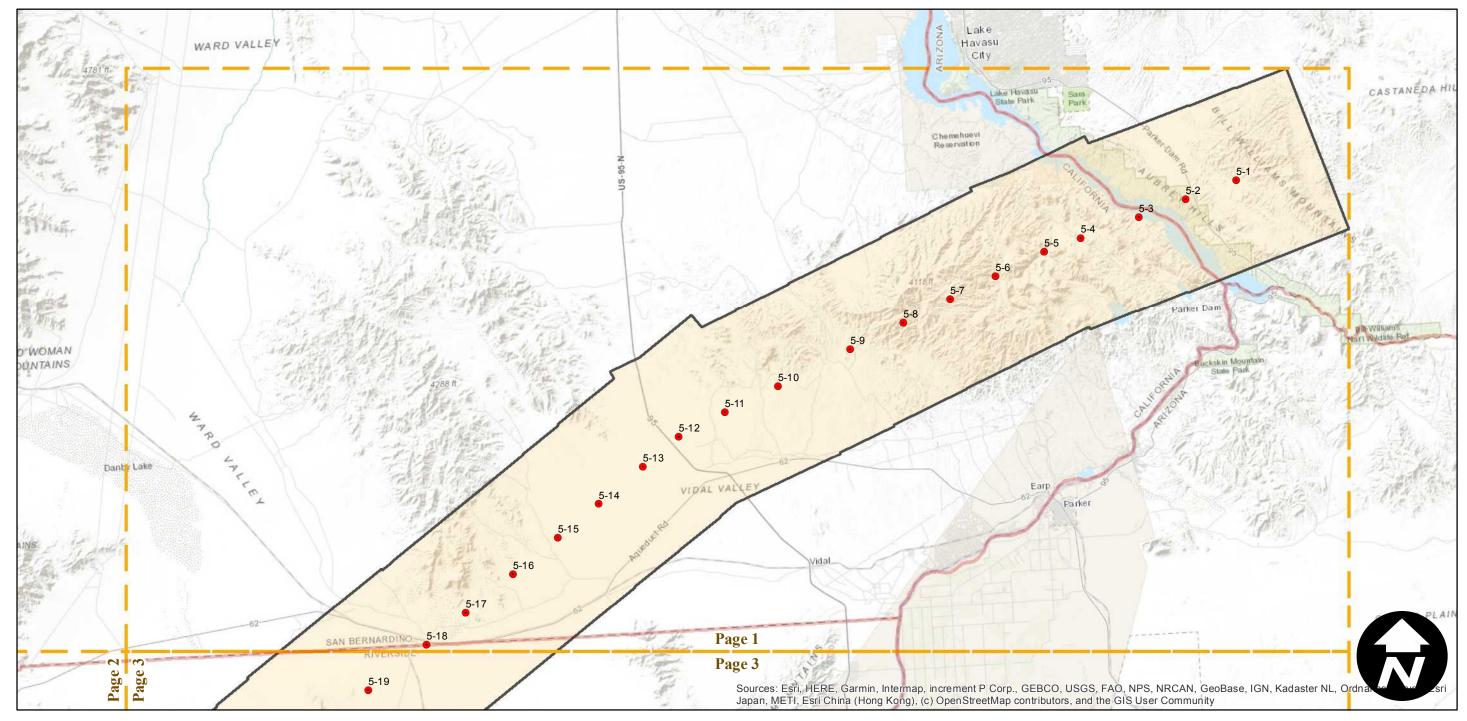

Scale of this index: 1:300,000

Index to Aerial Photography
Page 1 of 5

Counties: Riverside, San Bernardino (California); La Paz (Arizona)

Flight date(s): 04-13-1943 Scale: 1:60,000

Overlap: 60%

Complete Metadata: