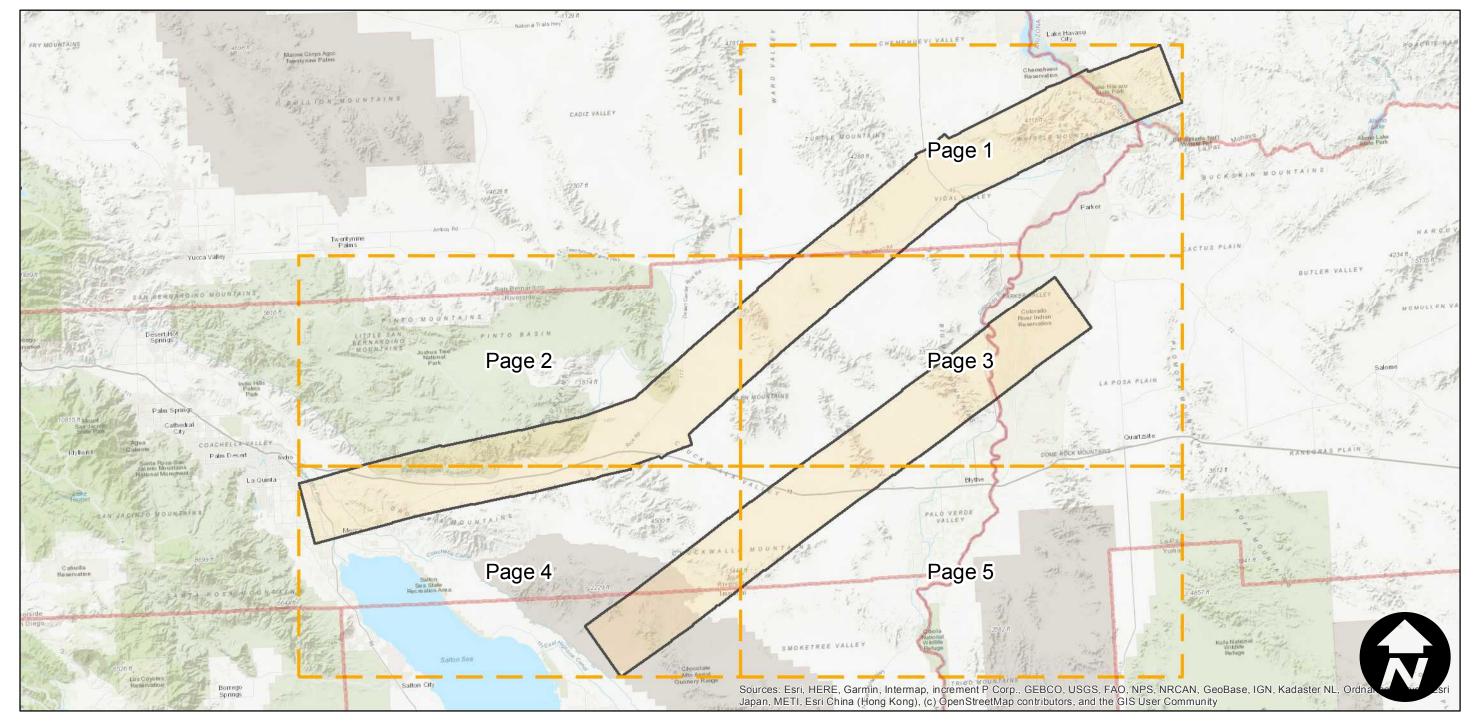

Scale of this index: 1:300,000

Index to Aerial Photography
Page 1 of 5

Counties: Riverside, San Bernardino (California); La Paz (Arizona)

Flight date(s): 04-13-1943 Scale: 1:60,000

Overlap: 60%

Complete Metadata:

https://www.library.ucsb.edu/src/airphotos/aerial-photography-information

16 Miles

Note: Flight includes vertical coverage as well as left and right obliques along flight lines.

Scale of this index: 1:300,000

Index to Aerial Photography

Page 2 of 5

Counties: Riverside, San Bernardino (California); La Paz (Arizona)

Flight date(s): 04-13-1943 Scale: 1:60,000

Overlap: 60%

Complete Metadata:

https://www.library.ucsb.edu/src/airphotos/aerial-photography-information

Index to Aerial Photography

Page 4 of 5

Counties: Riverside, San Bernardino (California); La Paz (Arizona)

Flight date(s): 04-13-1943 Scale: 1:60,000

Overlap: 60%

Complete Metadata:

https://www.library.ucsb.edu/src/airphotos/aerial-photography-information

16 Miles

Note: Flight includes vertical coverage as well as left and right obliques along flight lines.

Scale of this index: 1:300,000

Index to Aerial Photography

Page 5 of 5