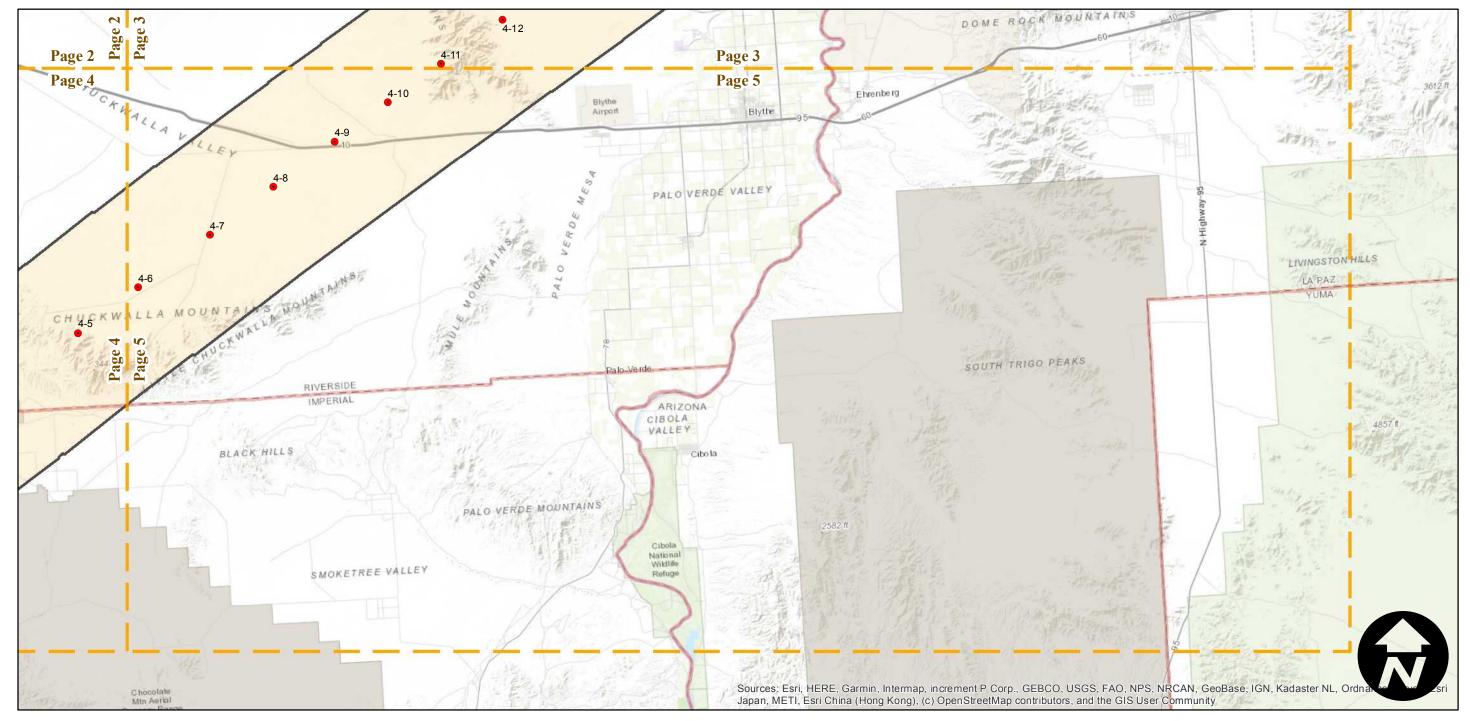

Index to Aerial Photography

Page 4 of 5

Counties: Riverside, San Bernardino (California); La Paz (Arizona)

Flight date(s): 04-13-1943 Scale: 1:60,000

Overlap: 60%

Complete Metadata:

https://www.library.ucsb.edu/src/airphotos/aerial-photography-information

16 Miles

Note: Flight includes vertical coverage as well as left and right obliques along flight lines.

Scale of this index: 1:300,000

Index to Aerial Photography

Page 5 of 5