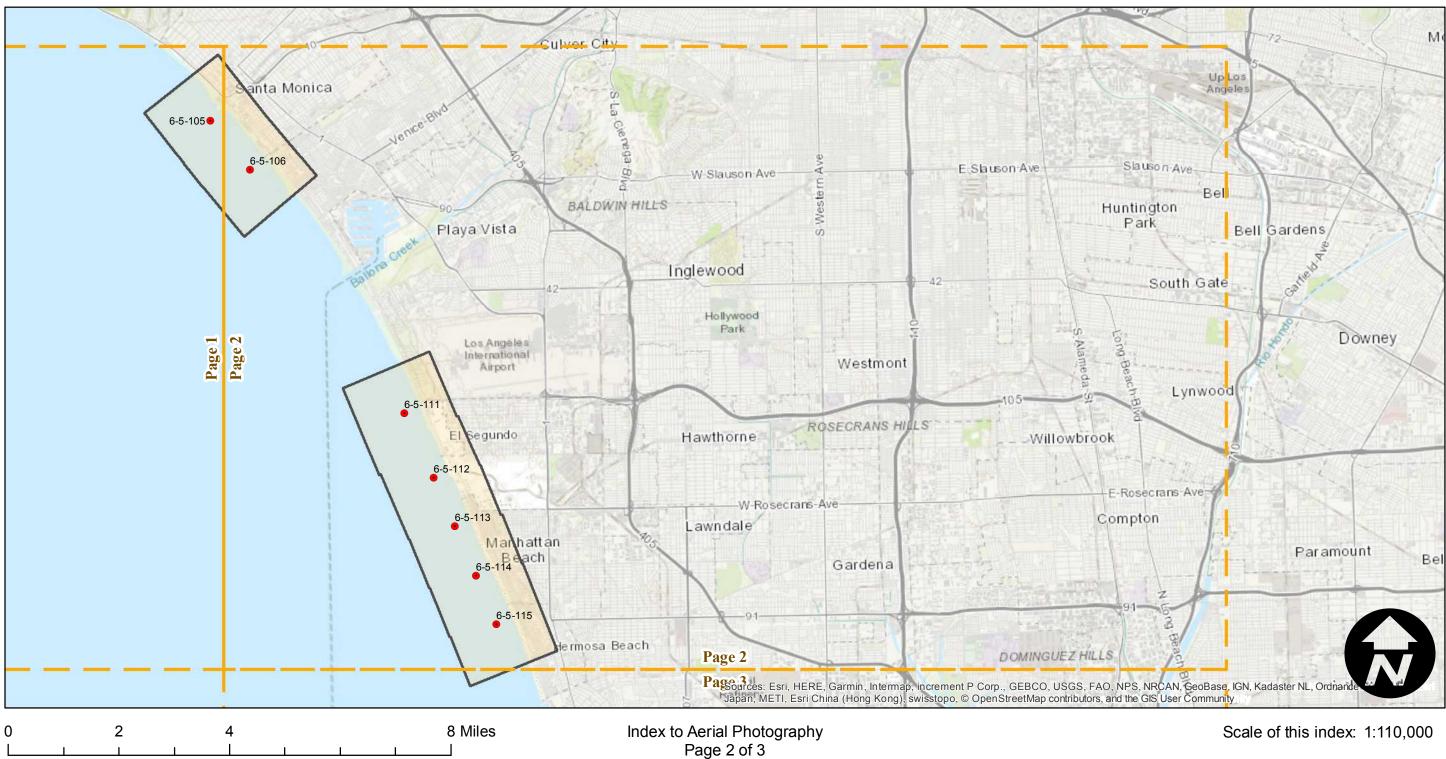

Producer unknown.









Complete Metadata:

https://www.library.ucsb.edu/src/airphotos/aerial-photography-information

Note: Coastline of Point Dume, Santa Monica to Venice Beach, Dockweiler Beach to Hermosa Beach, Lunada Bay to Golden Cove, and Point Fermin to Port of Long Beach. Original flight covered entire southern California coast. Flight number assigned by MIL staff. Producer unknown.



## FLIGHT LOCATION





## Complete Metadata:

https://www.library.ucsb.edu/src/airphotos/aerial-photography-information

Note: Coastline of Point Dume, Santa Monica to Venice Beach, Dockweiler Beach to Hermosa Beach, Lunada Bay to Golden Cove, and Point Fermin to Port of Long Beach. Original flight covered entire southern California coast. Flight number assigned by MIL staff. Producer unknown.



## **FLIGHT LOCATION**





Note: Coastline of Point Dume, Santa Monica to Venice Beach, Dockweiler Beach to Hermosa Beach, Lunada Bay to Golden Cove, and Point Fermin to Port of Long Beach. Original flight covered entire southern California coast. Flight number assigned by MIL staff. Producer unknown.

Complete Metadata:

https://www.library.ucsb.edu/src/airphotos/aerial-photography-information



## **FLIGHT LOCATION**