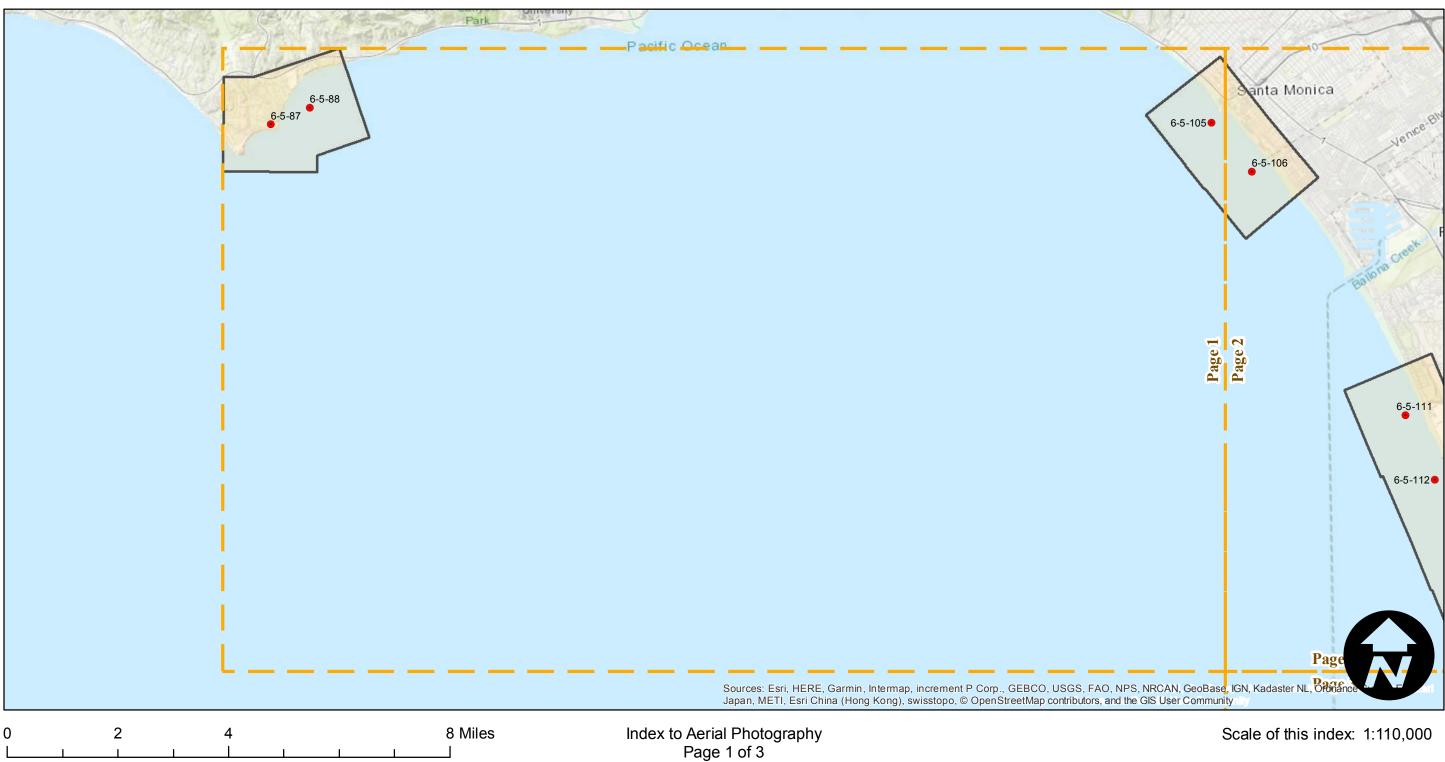

## FLIGHT LOCATION

## **FLIGHT LOCATION**

Note: Coastline of Point Dume, Santa Monica to Venice Beach, Dockweiler Beach to Hermosa Beach, Lunada Bay to Golden Cove, and Point Fermin to Port of Long Beach. Original flight covered entire southern California coast. Flight number assigned by MIL staff. Producer unknown.

## **FLIGHT LOCATION**