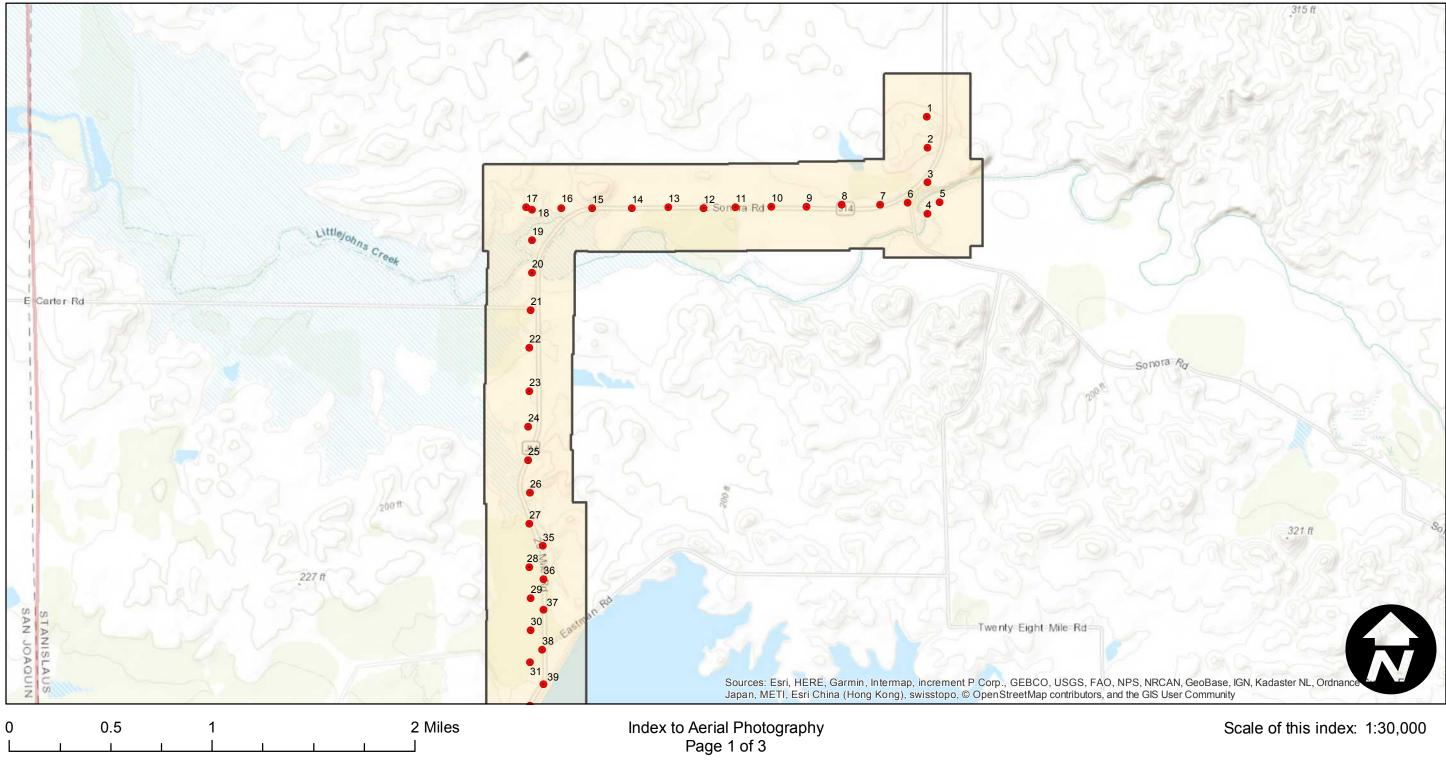

### CAS-2026

Counties: Stanislaus Flight date(s): 02-27-1967 Scale: 1:3,000 Overlap: 60%

Complete Metadata:

https://www.library.ucsb.edu/src/airphotos/aerial-photography-information

Note: Oakdale; East Sonora Road and Twenty Six Mile Road, from Milton Road to Lon Dale Road. Near Woodward Reservoir. Imagery acquired October 2009.

### FLIGHT LOCATION