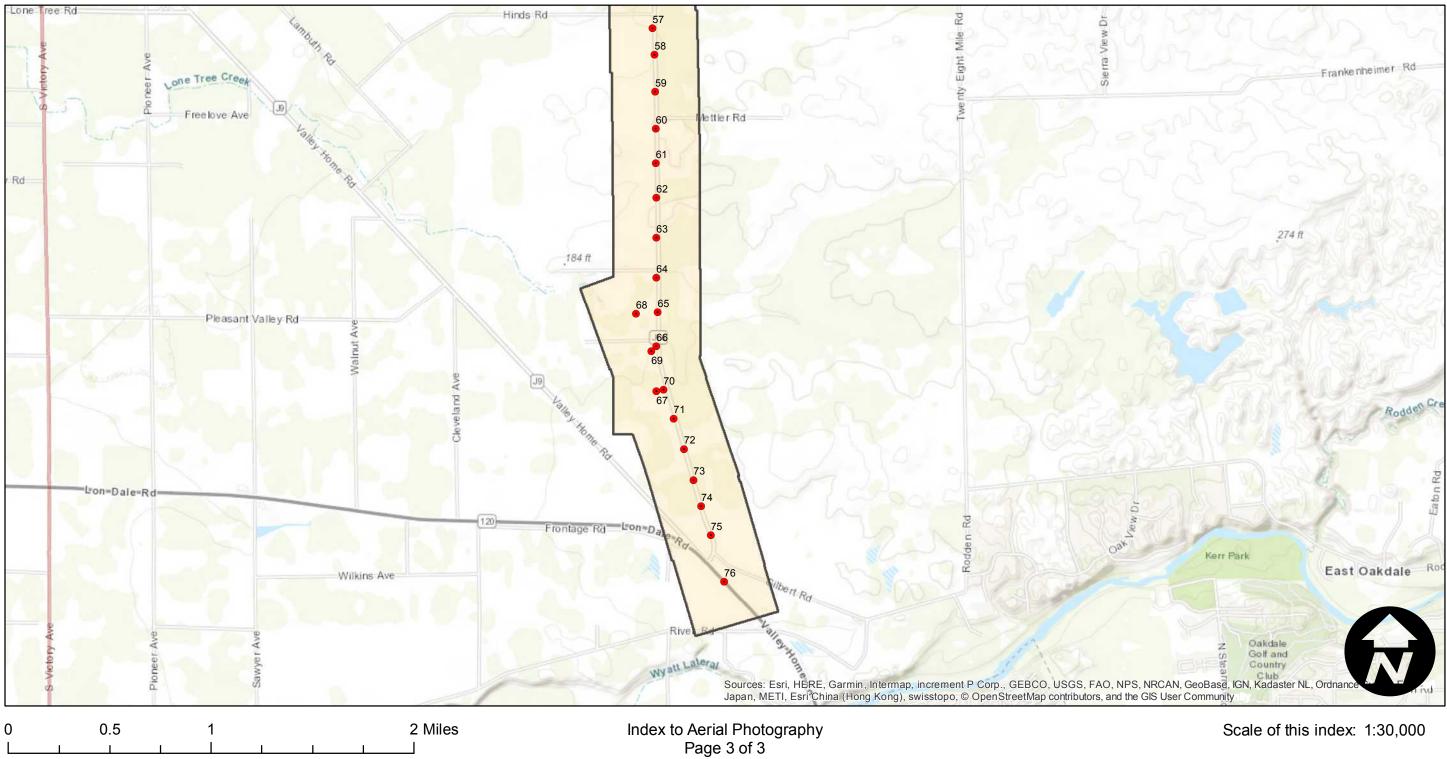

### CAS-2026

Counties: Stanislaus Flight date(s): 02-27-1967 Scale: 1:3,000 Overlap: 60%

Complete Metadata:

https://www.library.ucsb.edu/src/airphotos/aerial-photography-information

Note: Oakdale; East Sonora Road and Twenty Six Mile Road, from Milton Road to Lon Dale Road. Near Woodward Reservoir. Imagery acquired October 2009.

# CAS-2026

Counties: Stanislaus Flight date(s): 02-27-1967 Scale: 1:3,000 Overlap: 60%

Complete Metadata:

https://www.library.ucsb.edu/src/airphotos/aerial-photography-information

Note: Oakdale; East Sonora Road and Twenty Six Mile Road, from Milton Road to Lon Dale Road. Near Woodward Reservoir. Imagery acquired October 2009.