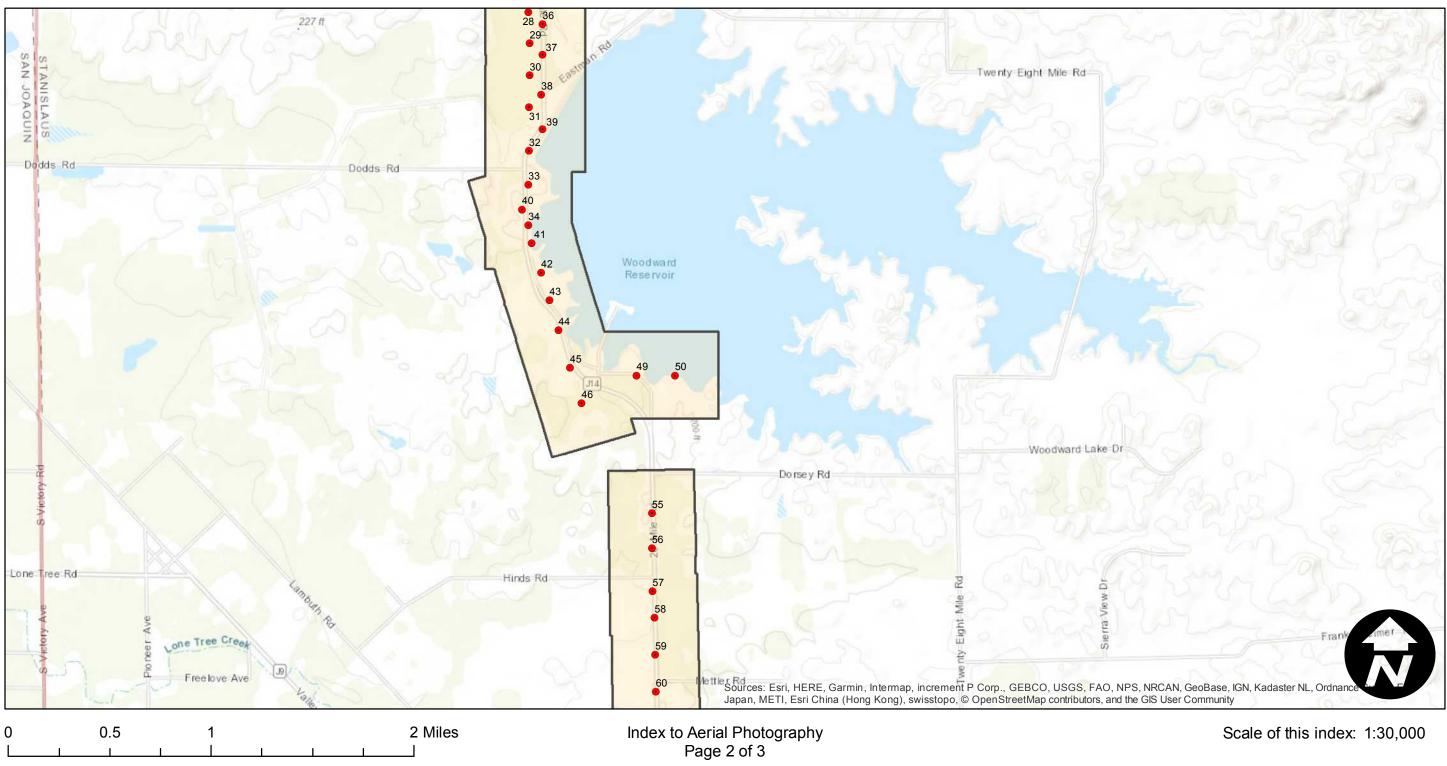

# CAS-2026

Counties: Stanislaus Flight date(s): 02-27-1967 Scale: 1:3,000 Overlap: 60%

Complete Metadata:

https://www.library.ucsb.edu/src/airphotos/aerial-photography-information

Note: Oakdale; East Sonora Road and Twenty Six Mile Road, from Milton Road to Lon Dale Road. Near Woodward Reservoir. Imagery acquired October 2009.

### FLIGHT LOCATION