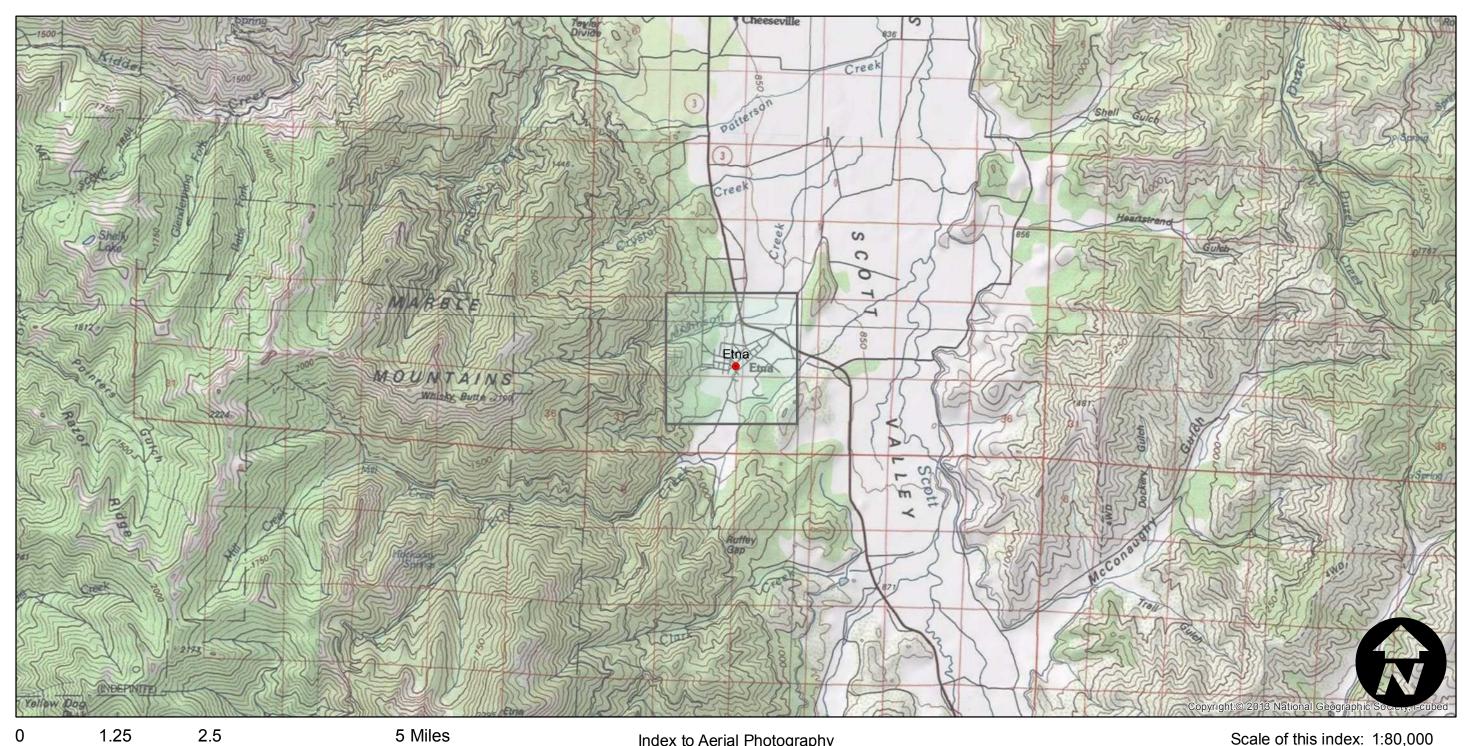

#### **FLIGHT LOCATION**

Counties: Siskiyou Flight date(s): 01-01-1957 to 12-31-1957 Scale: 1:12,000

Overlap: 0%

Index to Aerial Photography
Page 3 of 7

Scale of this index: 1:80,000

Counties: Siskiyou Flight date(s): 01-01-1957 to 12-31-1957 Scale: 1:12,000