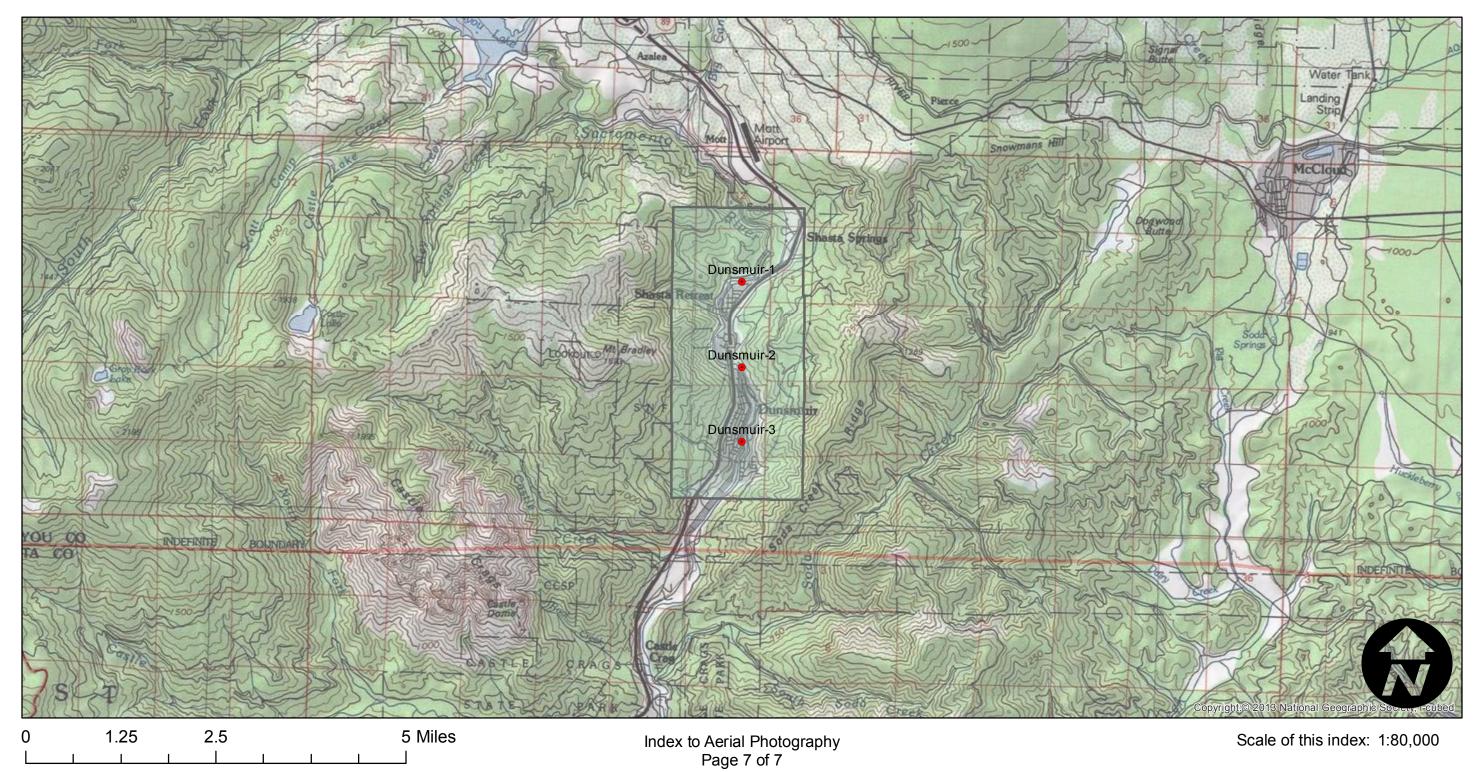

Scale of this index: 1:80,000

**FLIGHT LOCATION** 

Counties: Siskiyou Flight date(s): 01-01-1957 to 12-31-1957 Scale: 1:12,000

Overlap: 0%