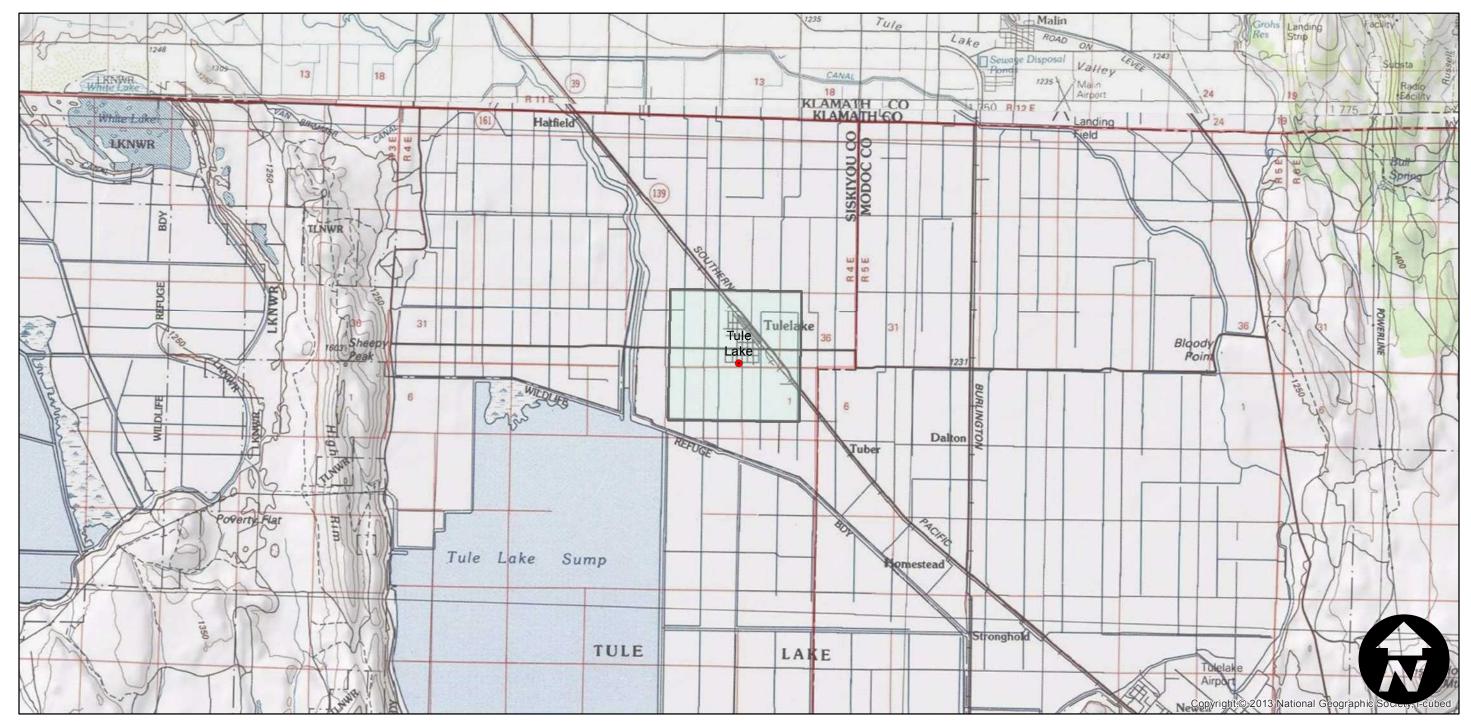

Index to Aerial Photography Page 5 of 7

**FLIGHT LOCATION** 

Counties: Siskiyou Flight date(s): 01-01-1957 to 12-31-1957 Scale: 1:12,000

Overlap: 0%

Complete Metadata: http://www.library.ucsb.edu/mil/aerial-photography-tools