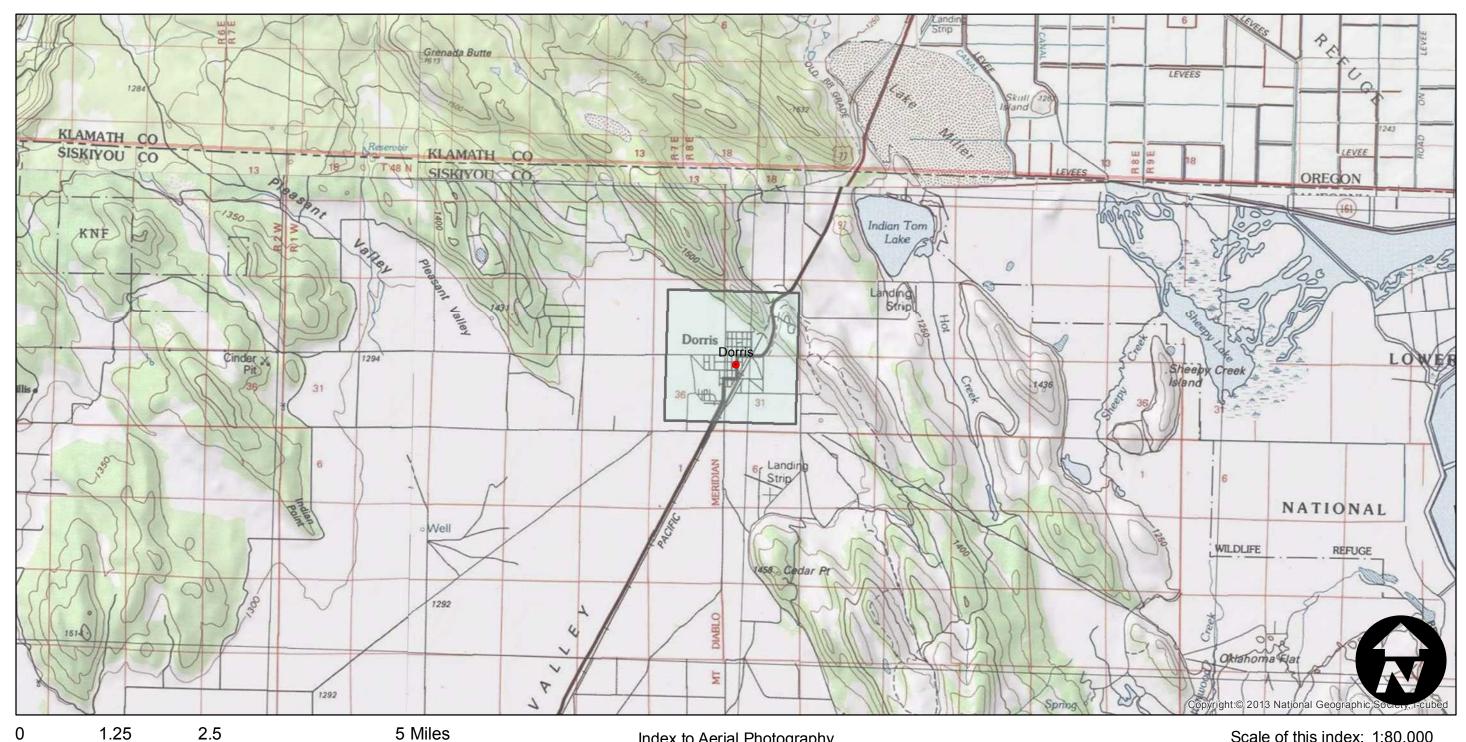

#### **FLIGHT LOCATION**

Counties: Siskiyou Flight date(s): 01-01-1957 to 12-31-1957 Scale: 1:12,000

Overlap: 0%

Index to Aerial Photography
Page 3 of 7

Scale of this index: 1:80,000

Counties: Siskiyou Flight date(s): 01-01-1957 to 12-31-1957 Scale: 1:12,000