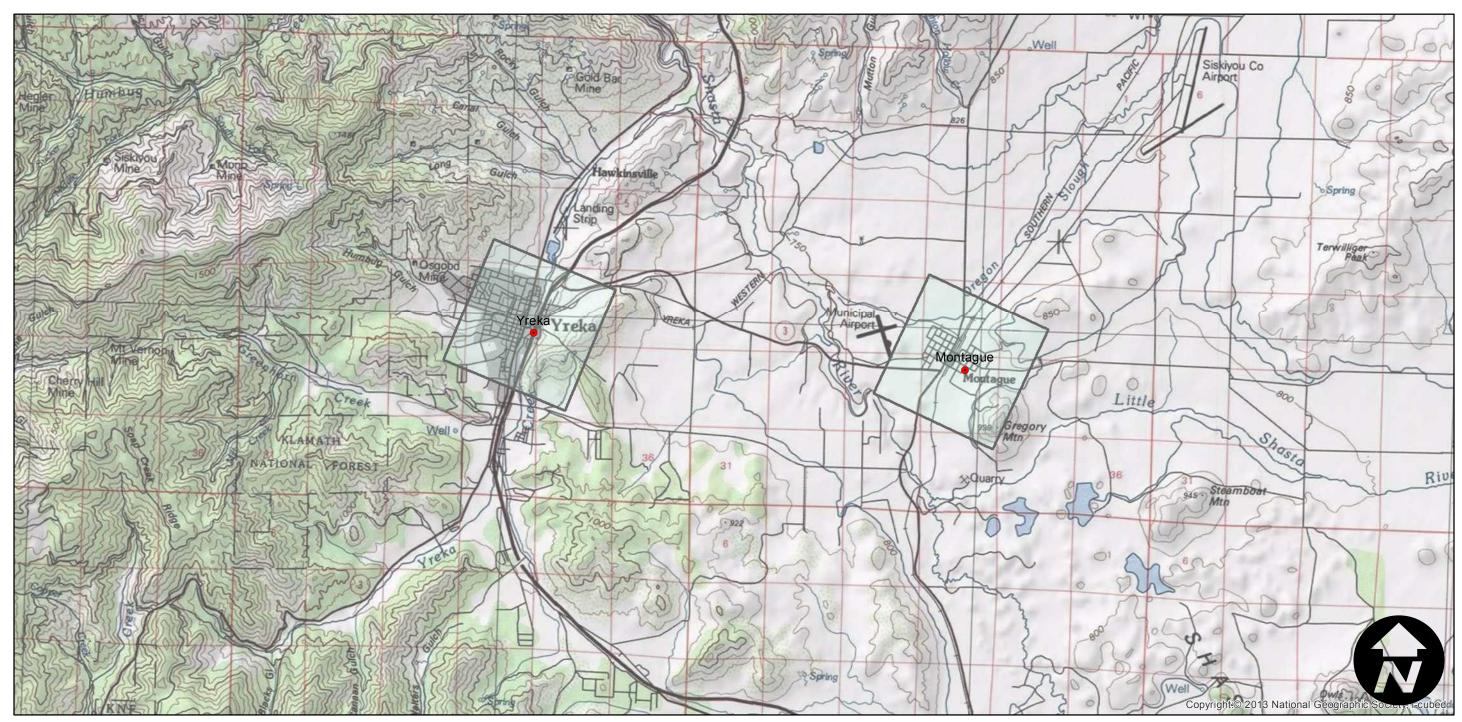

#### **FLIGHT LOCATION**

Counties: Siskiyou Flight date(s): 01-01-1957 to 12-31-1957 Scale: 1:12,000

Overlap: 0%

Index to Aerial Photography
Page 3 of 7

Scale of this index: 1:80,000

Counties: Siskiyou Flight date(s): 01-01-1957 to 12-31-1957 Scale: 1:12,000