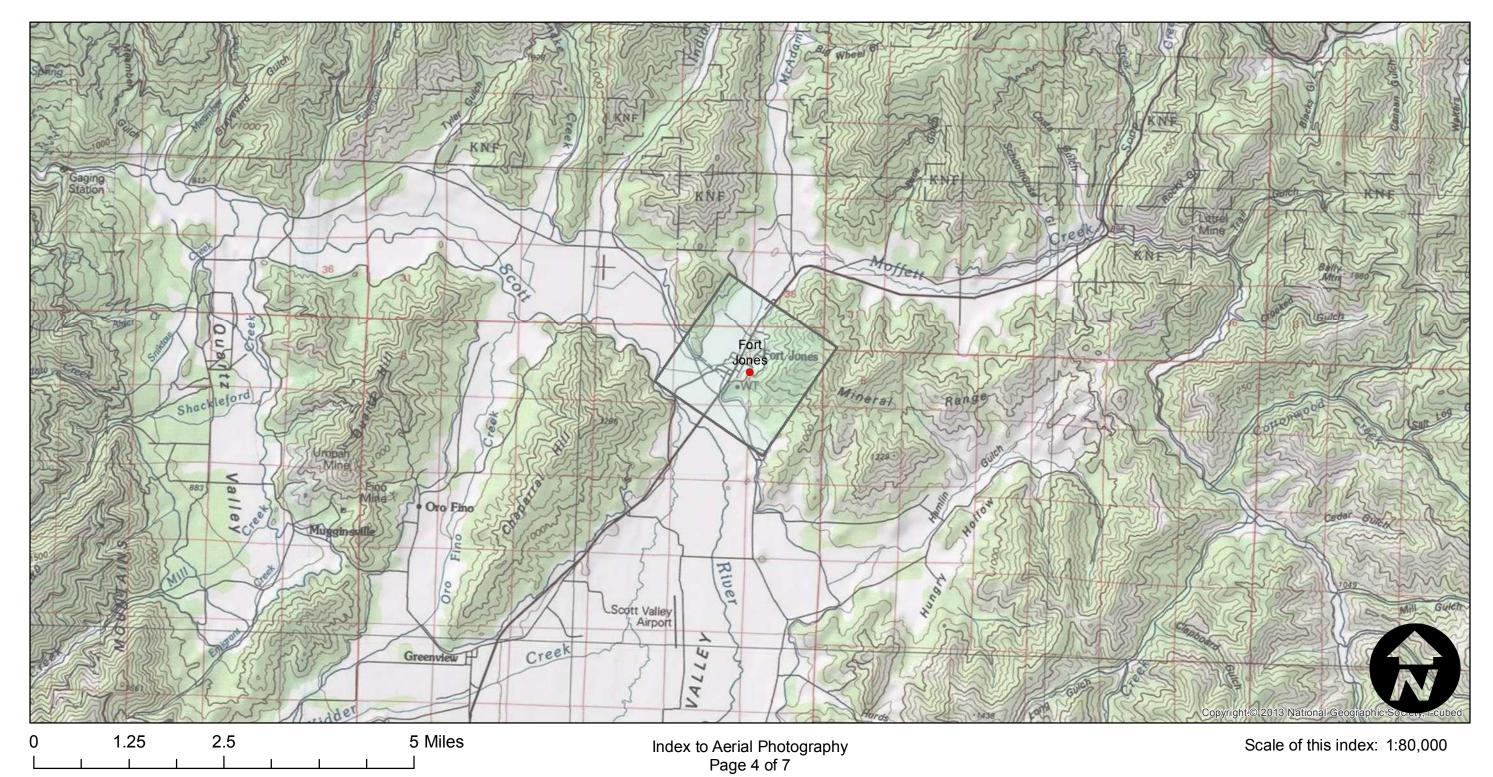

Index to Aerial Photography Page 5 of 7

**FLIGHT LOCATION** 

Counties: Siskiyou Flight date(s): 01-01-1957 to 12-31-1957 Scale: 1:12,000

Overlap: 0%

Complete Metadata: http://www.library.ucsb.edu/mil/aerial-photography-tools