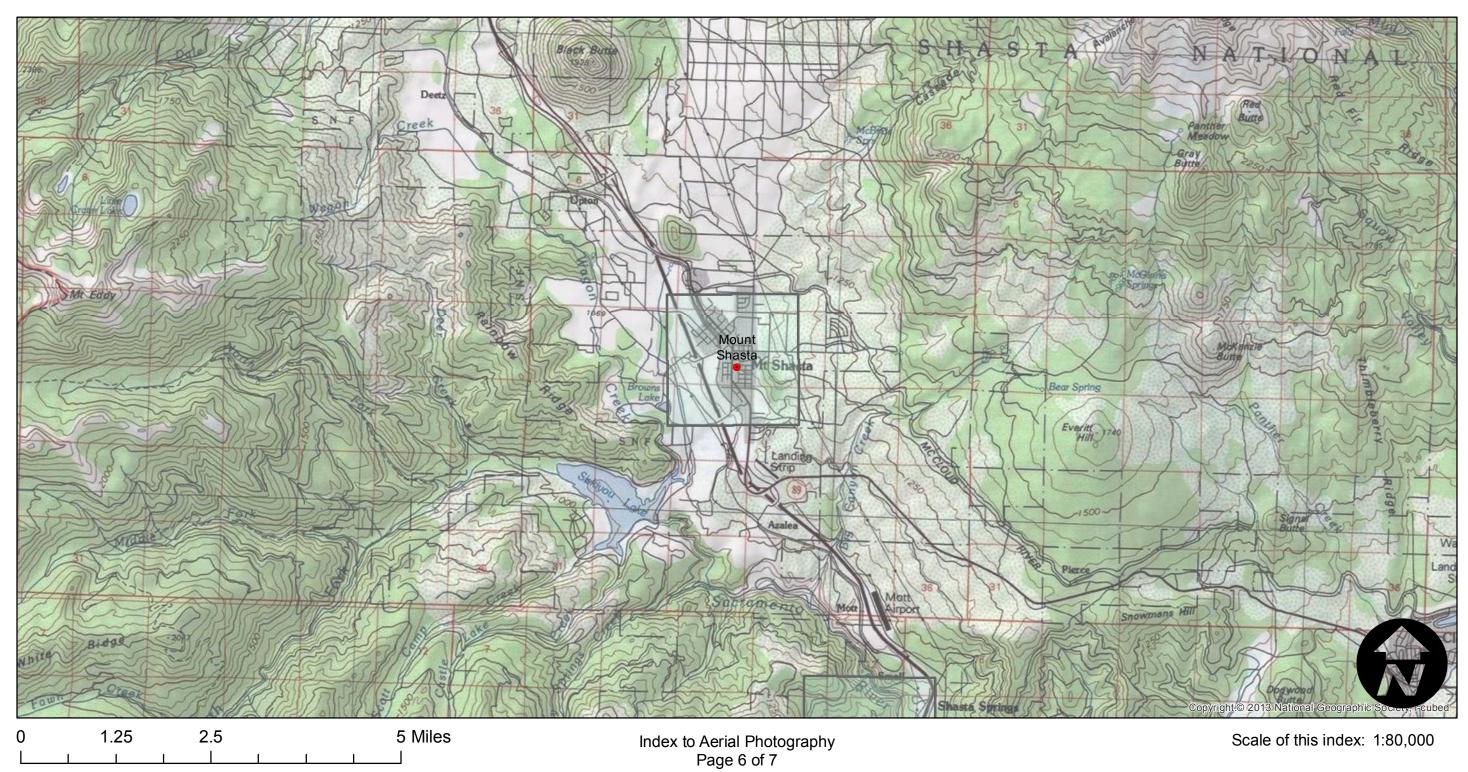

Index to Aerial Photography Page 5 of 7

**FLIGHT LOCATION** 

Counties: Siskiyou Flight date(s): 01-01-1957 to 12-31-1957 Scale: 1:12,000

Overlap: 0%

Complete Metadata: http://www.library.ucsb.edu/mil/aerial-photography-tools