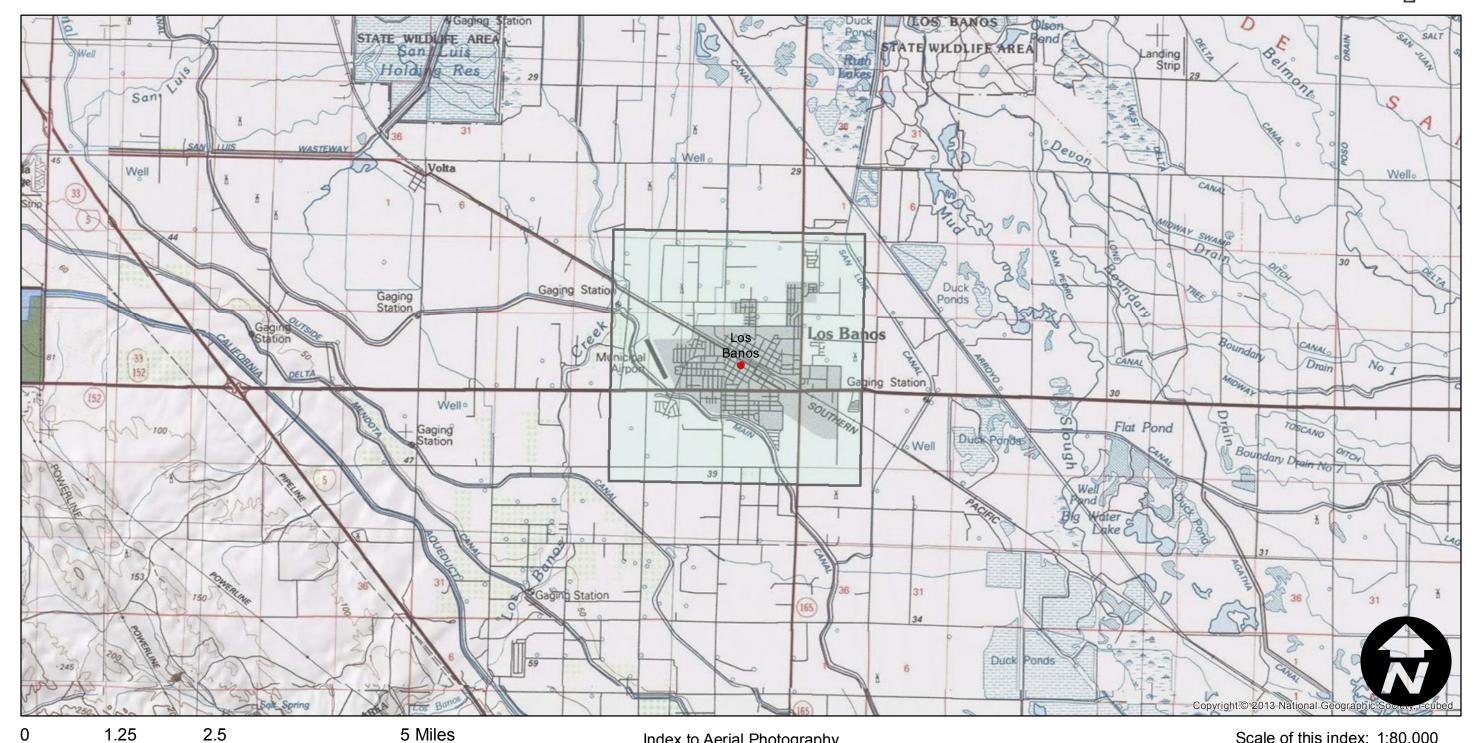

## CAS-1957

Counties: Merced

Flight date(s): 01-01-1957 to 12-31-1957

Scale: 1:24,000 Overlap: 0%

Complete Metadata:

http://www.library.ucsb.edu/mil/aerial-photography-tools

Page 2 of 3