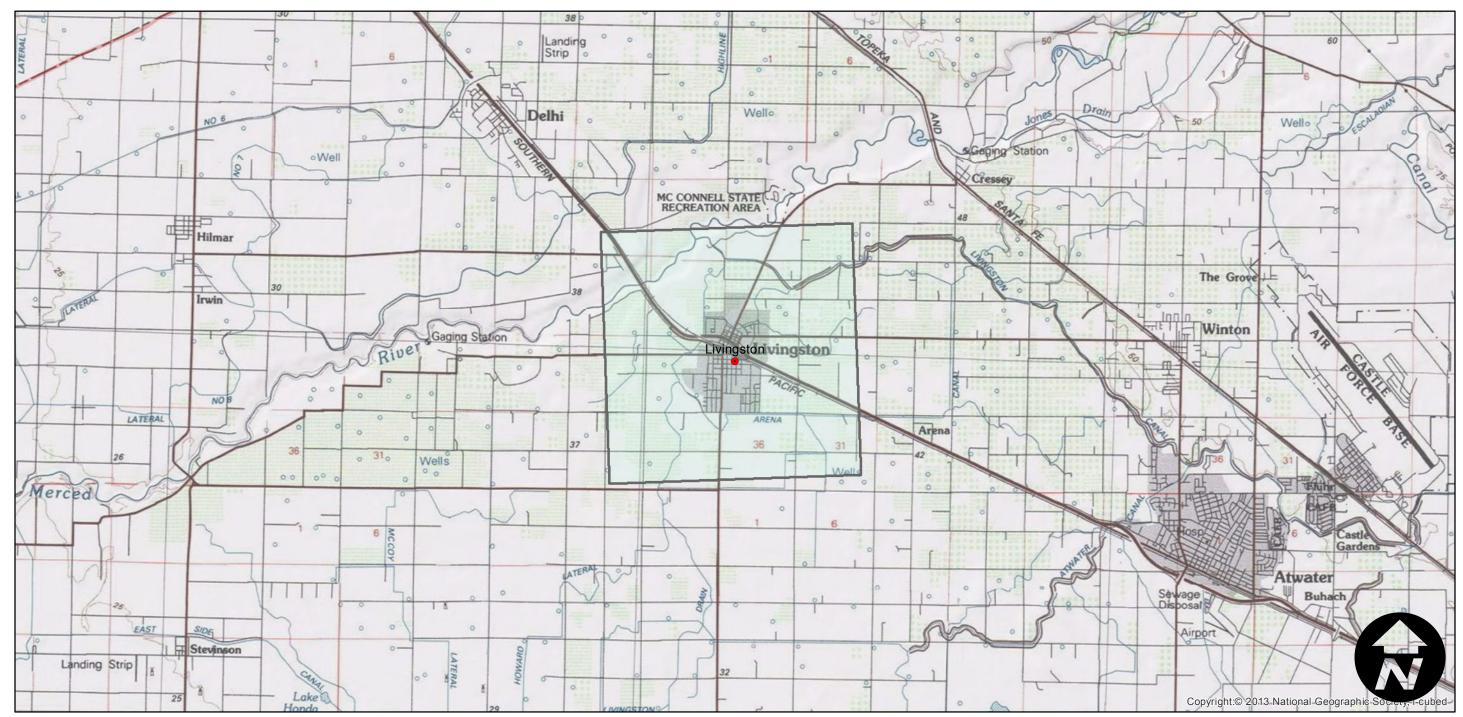

## CAS-1957

Counties: Merced

Flight date(s): 01-01-1957 to 12-31-1957

Scale: 1:24,000 Overlap: 0%

Complete Metadata:

1.25

2.5

5 Miles

http://www.library.ucsb.edu/mil/aerial-photography-tools

Scale of this index: 1:80,000

Index to Aerial Photography Page 1 of 3