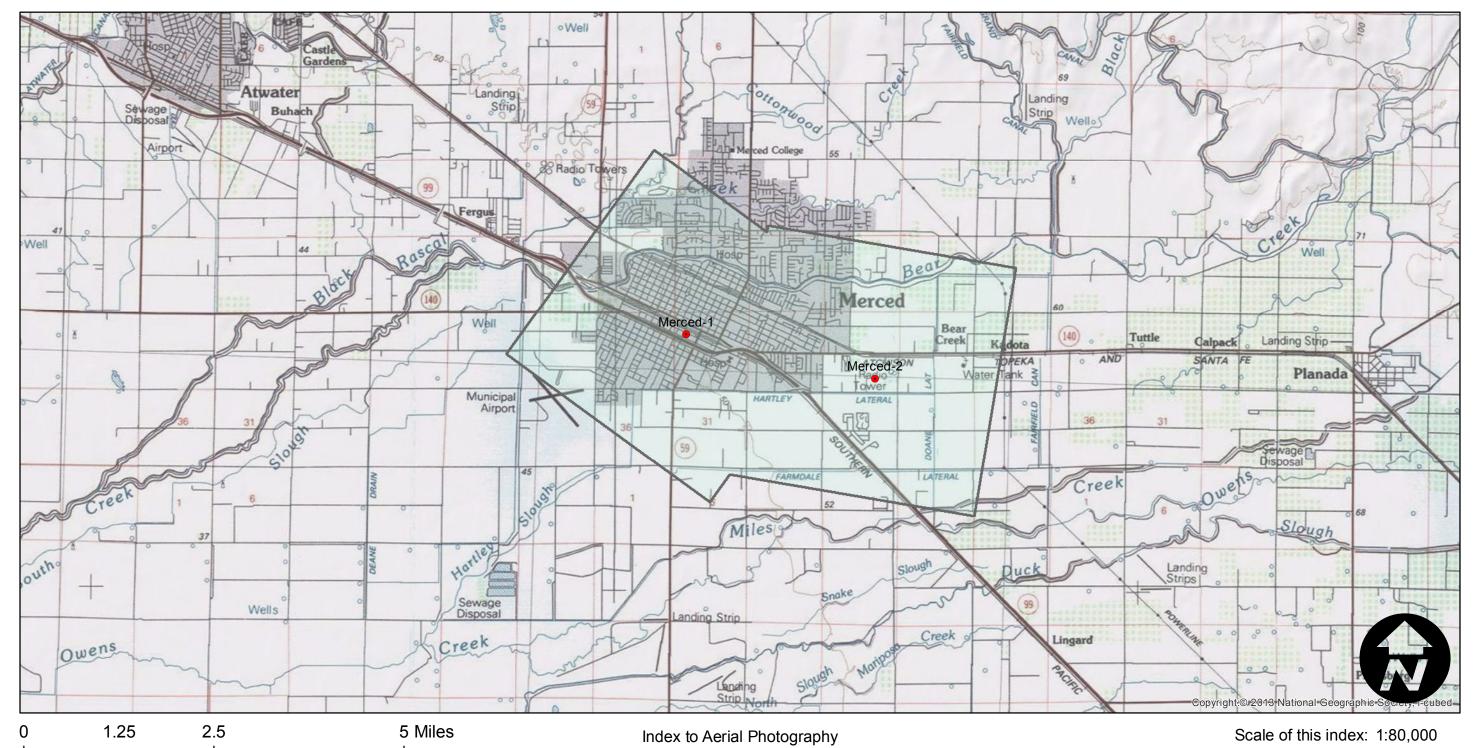

## CAS-1957

Counties: Merced

Flight date(s): 01-01-1957 to 12-31-1957

Scale: 1:24,000 Overlap: 0%

Complete Metadata:

http://www.library.ucsb.edu/mil/aerial-photography-tools

Page 2 of 3

## CAS-1957

Counties: Merced

Flight date(s): 01-01-1957 to 12-31-1957

Scale: 1:24,000 Overlap: 0%

Complete Metadata:

http://www.library.ucsb.edu/mil/aerial-photography-tools

Scale of this index: 1:80,000

Index to Aerial Photography Page 3 of 3