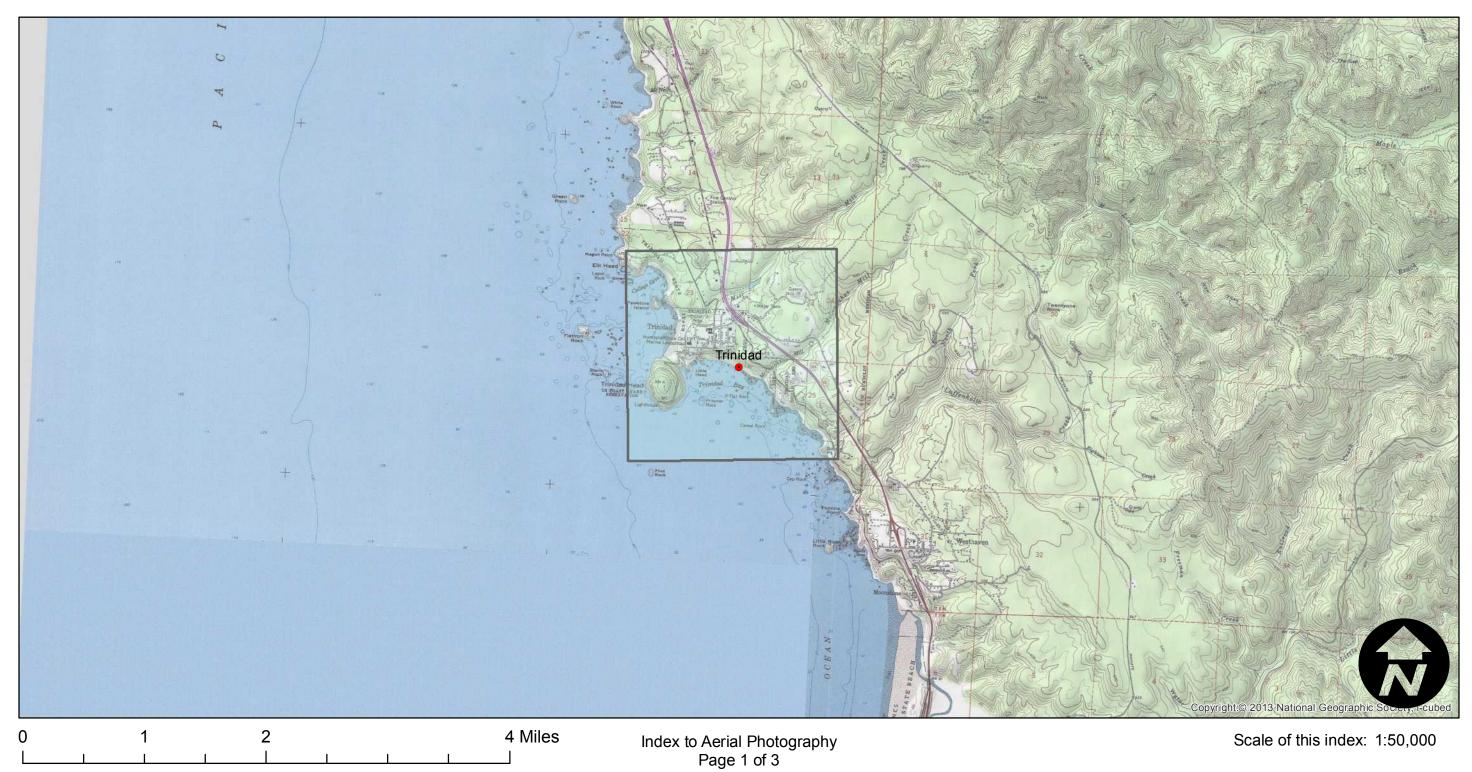

## CAS-1957

Counties: Humboldt

Flight date(s): 01-01-1957 to 12-31-1957 Scale: 1:12,000 Overlap: 0%

Complete Metadata: http://www.library.ucsb.edu/mil/aerial-photography-tools

Scale of this index: 1:50,000

Scale of this index: 1:50,000