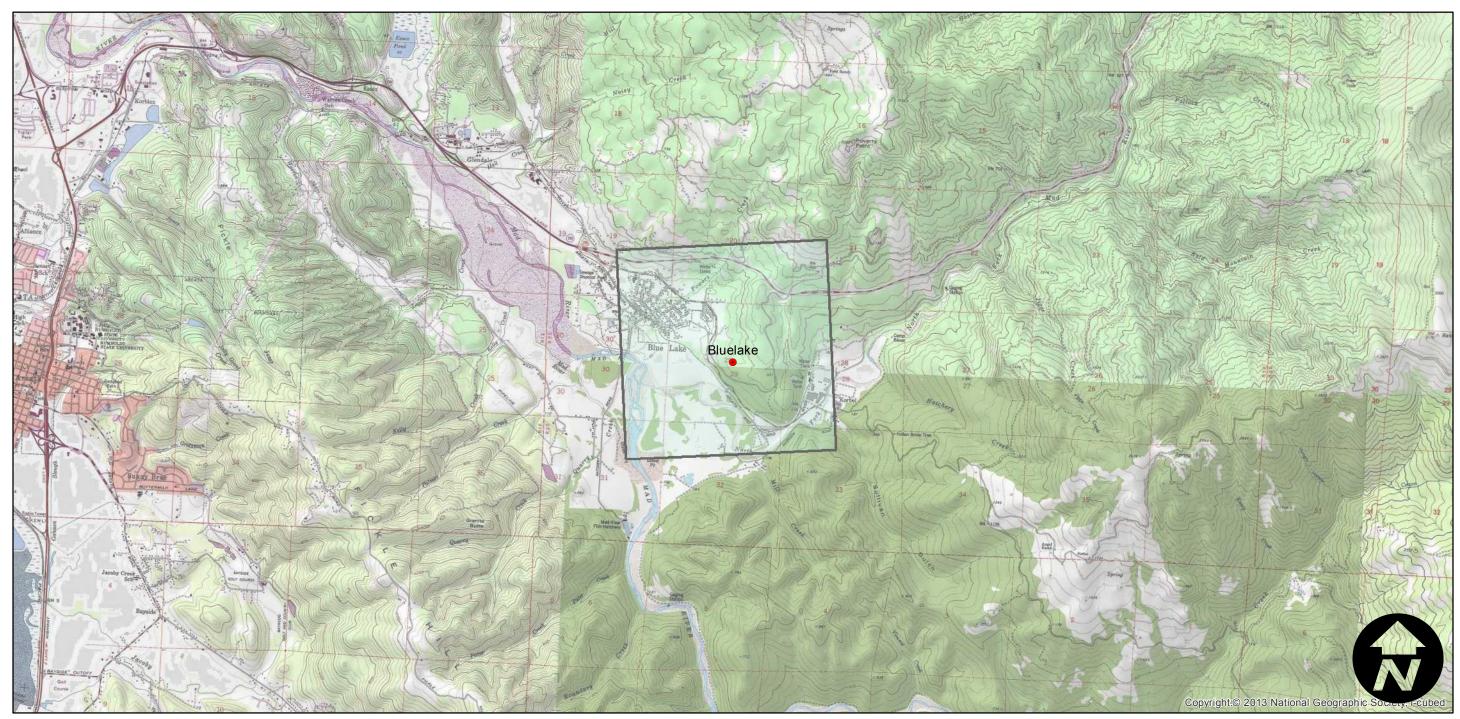

Index to Aerial Photography Page 2 of 3

4 Miles

## CAS-1957

Counties: Humboldt

Flight date(s): 01-01-1957 to 12-31-1957 Scale: 1:12,000 Overlap: 0%

Complete Metadata: http://www.library.ucsb.edu/mil/aerial-photography-tools

Index to Aerial Photography Page 3 of 3