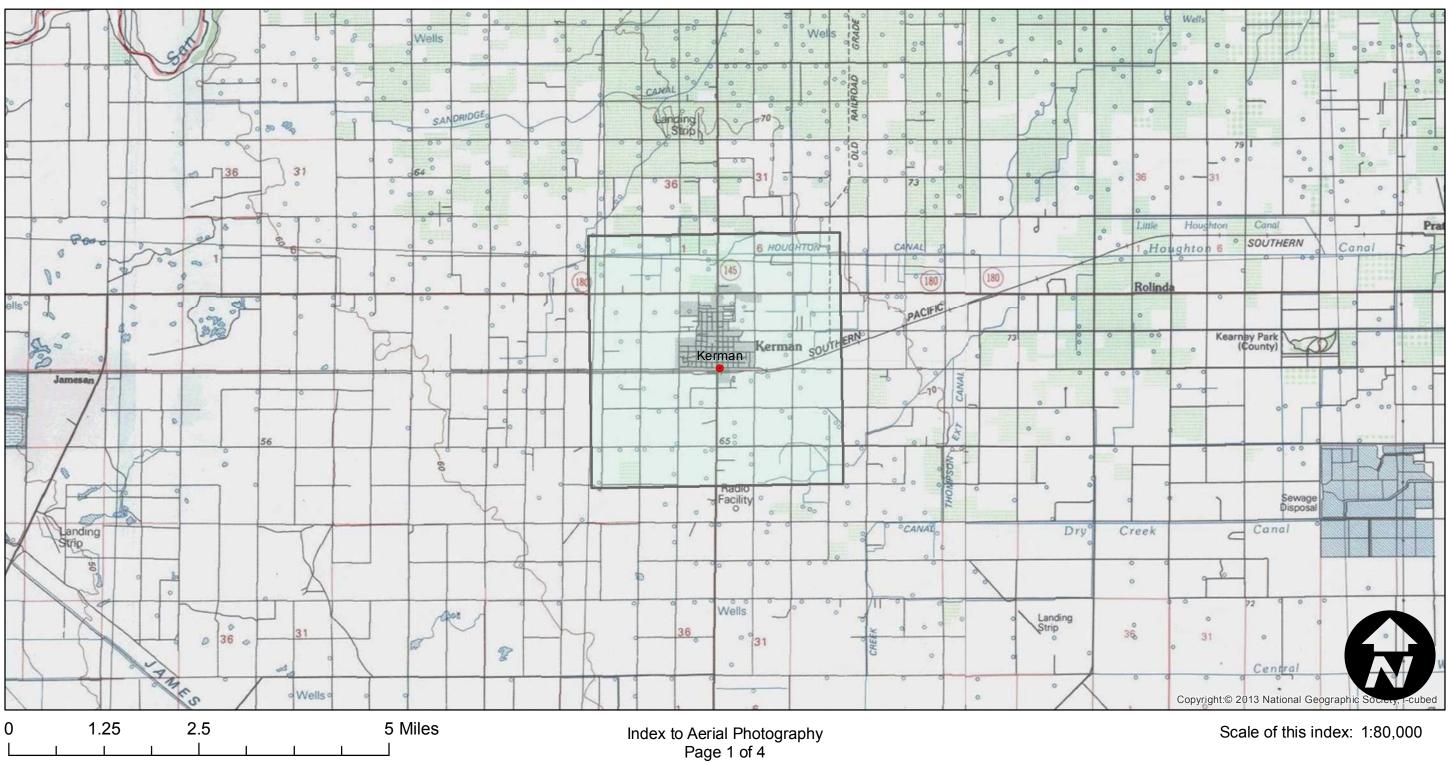

Counties: Fresno Flight date(s): 01-01-1957 to 12-31-1957 Scale: 1:24,000 Overlap: 0%

Complete Metadata:

http://www.library.ucsb.edu/mil/aerial-photography-tools

#### FLIGHT LOCATION

Т

Counties: Fresno Flight date(s): 01-01-1957 to 12-31-1957 Scale: 1:24,000 Overlap: 0%

Complete Metadata: http://www.library.ucsb.edu/mil/aerial-photography-tools

Counties: Fresno Flight date(s): 01-01-1957 to 12-31-1957 Scale: 1:24,000 Overlap: 0%