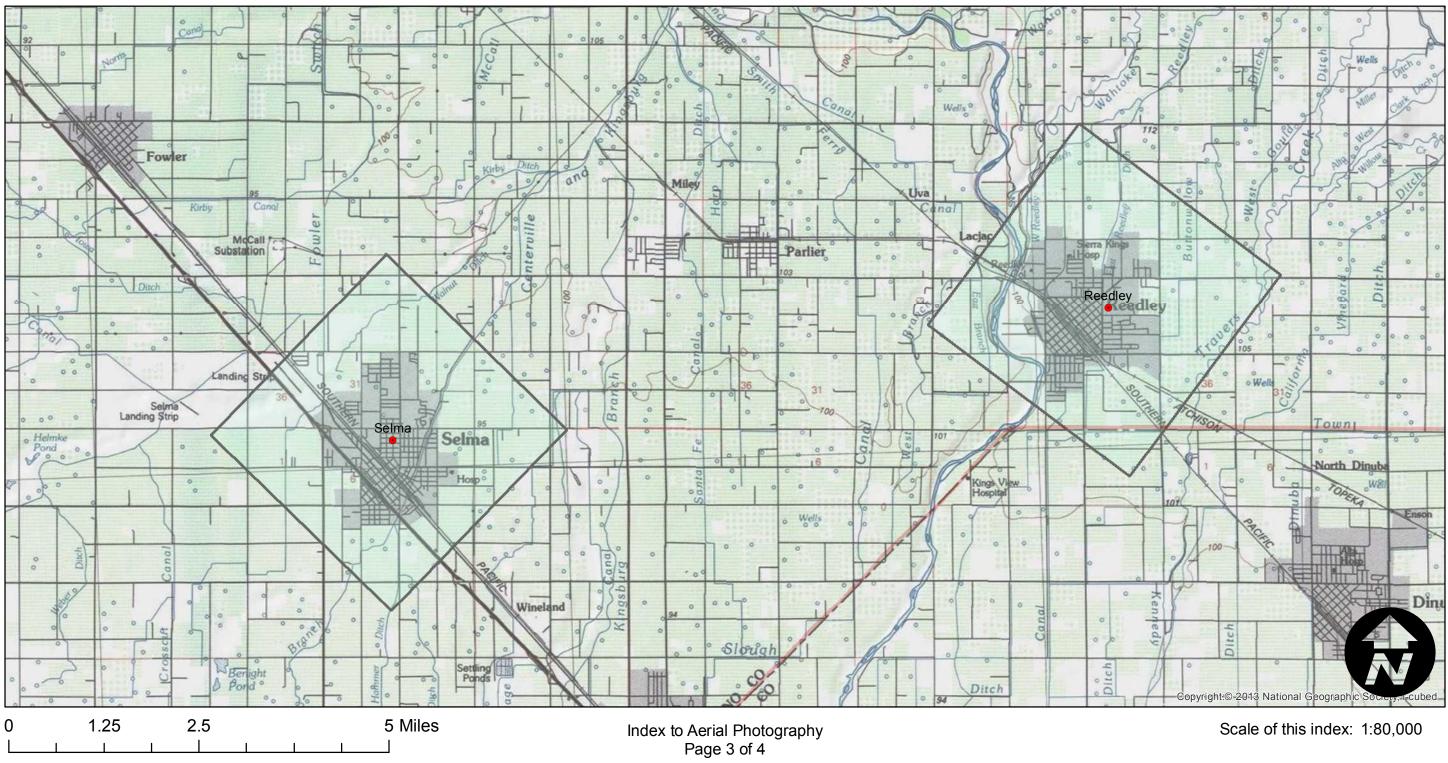

Counties: Fresno Flight date(s): 01-01-1957 to 12-31-1957 Scale: 1:24,000 Overlap: 0%

Complete Metadata:

http://www.library.ucsb.edu/mil/aerial-photography-tools

#### FLIGHT LOCATION

Т

Counties: Fresno Flight date(s): 01-01-1957 to 12-31-1957 Scale: 1:24,000 Overlap: 0%

Complete Metadata: http://www.library.ucsb.edu/mil/aerial-photography-tools

Counties: Fresno Flight date(s): 01-01-1957 to 12-31-1957 Scale: 1:24,000 Overlap: 0%

Complete Metadata: http://www.library.ucsb.edu/mil/aerial-photography-tools

Counties: Fresno Flight date(s): 01-01-1957 to 12-31-1957 Scale: 1:24,000 Overlap: 0%

Complete Metadata: http://www.library.ucsb.edu/mil/aerial-photography-tools