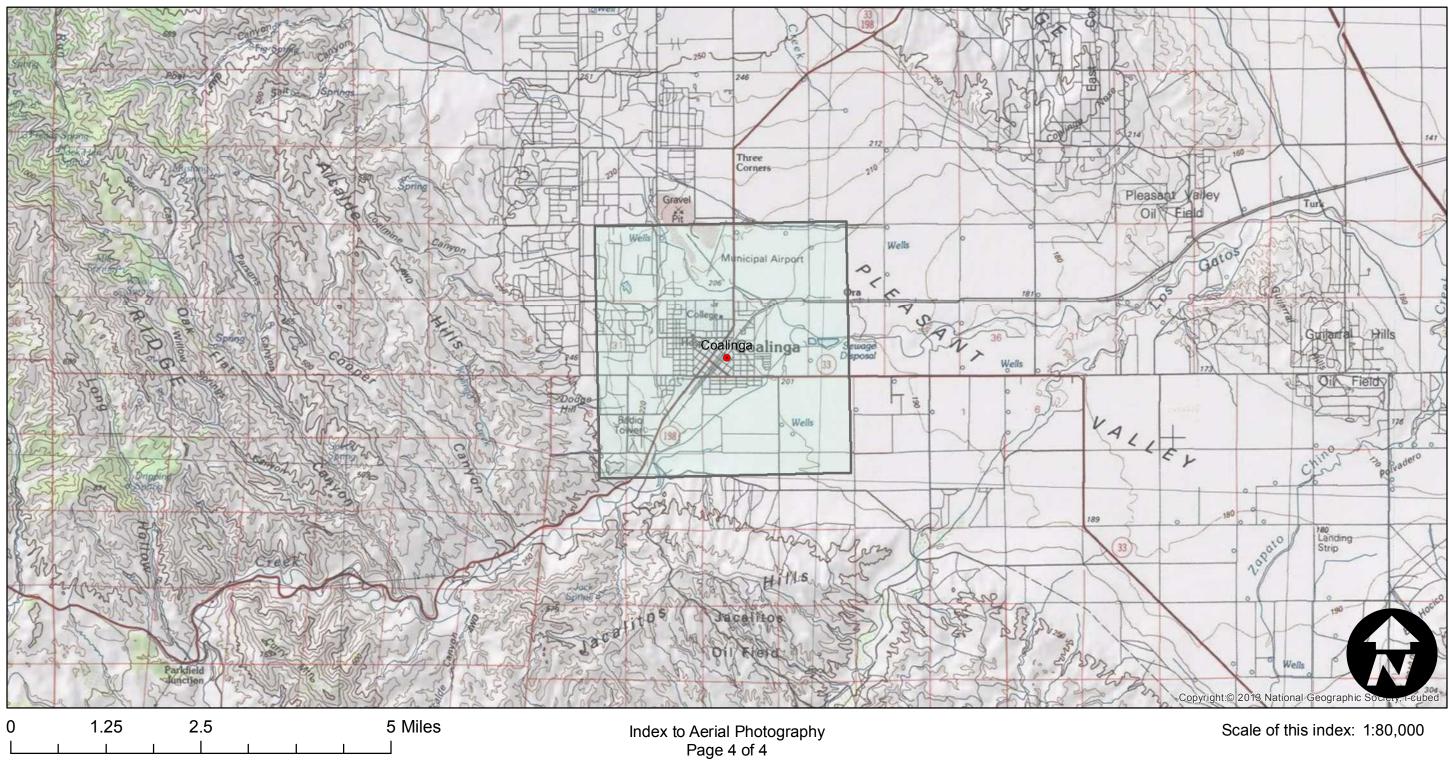

Counties: Fresno Flight date(s): 01-01-1957 to 12-31-1957 Scale: 1:24,000 Overlap: 0%

Complete Metadata:

http://www.library.ucsb.edu/mil/aerial-photography-tools

#### FLIGHT LOCATION

Т

Counties: Fresno Flight date(s): 01-01-1957 to 12-31-1957 Scale: 1:24,000 Overlap: 0%

Complete Metadata: http://www.library.ucsb.edu/mil/aerial-photography-tools

Counties: Fresno Flight date(s): 01-01-1957 to 12-31-1957 Scale: 1:24,000 Overlap: 0%

Complete Metadata: http://www.library.ucsb.edu/mil/aerial-photography-tools

Counties: Fresno Flight date(s): 01-01-1957 to 12-31-1957 Scale: 1:24,000 Overlap: 0%

Complete Metadata: http://www.library.ucsb.edu/mil/aerial-photography-tools