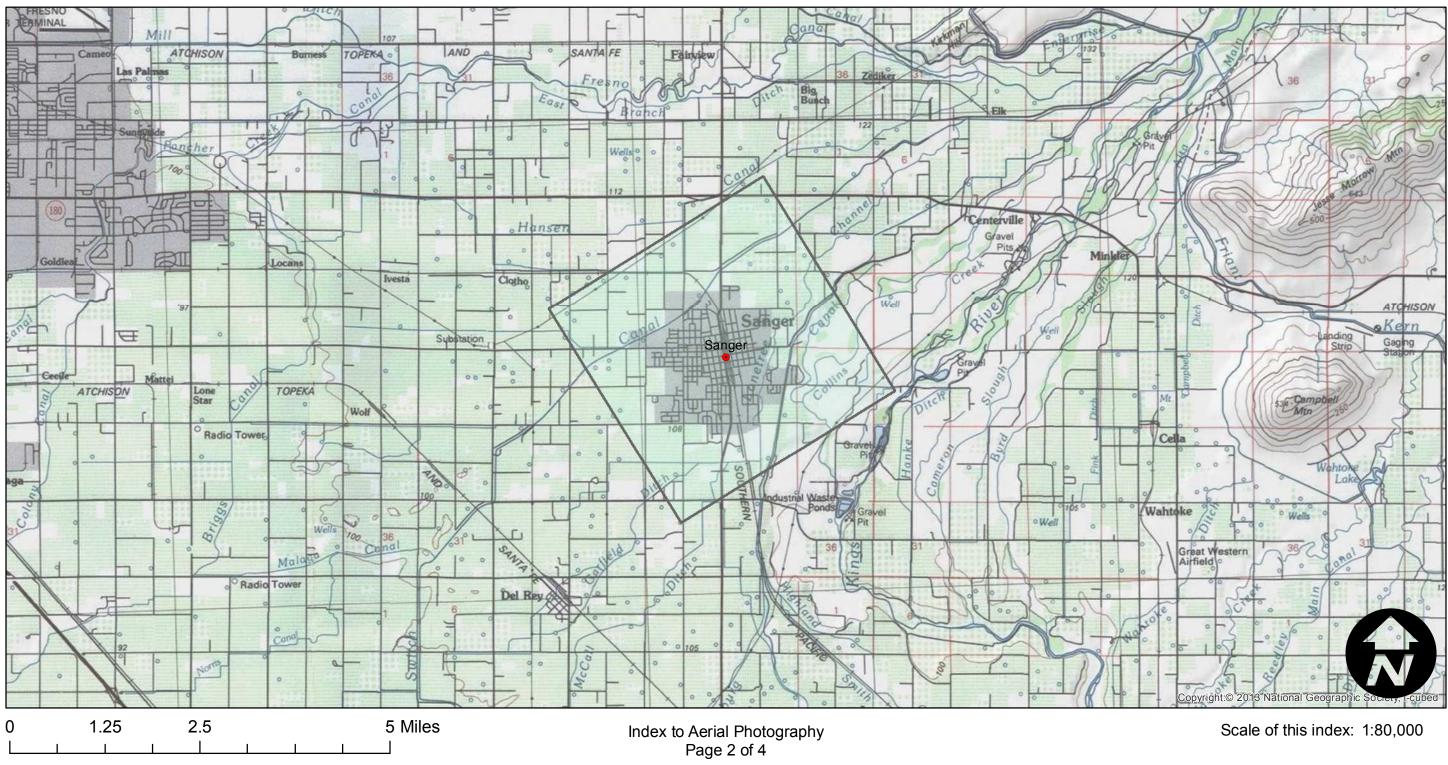

Complete Metadata: http://www.library.ucsb.edu/mil/aerial-photography-tools

Counties: Fresno Flight date(s): 01-01-1957 to 12-31-1957 Scale: 1:24,000 Overlap: 0%

Complete Metadata: http://www.library.ucsb.edu/mil/aerial-photography-tools