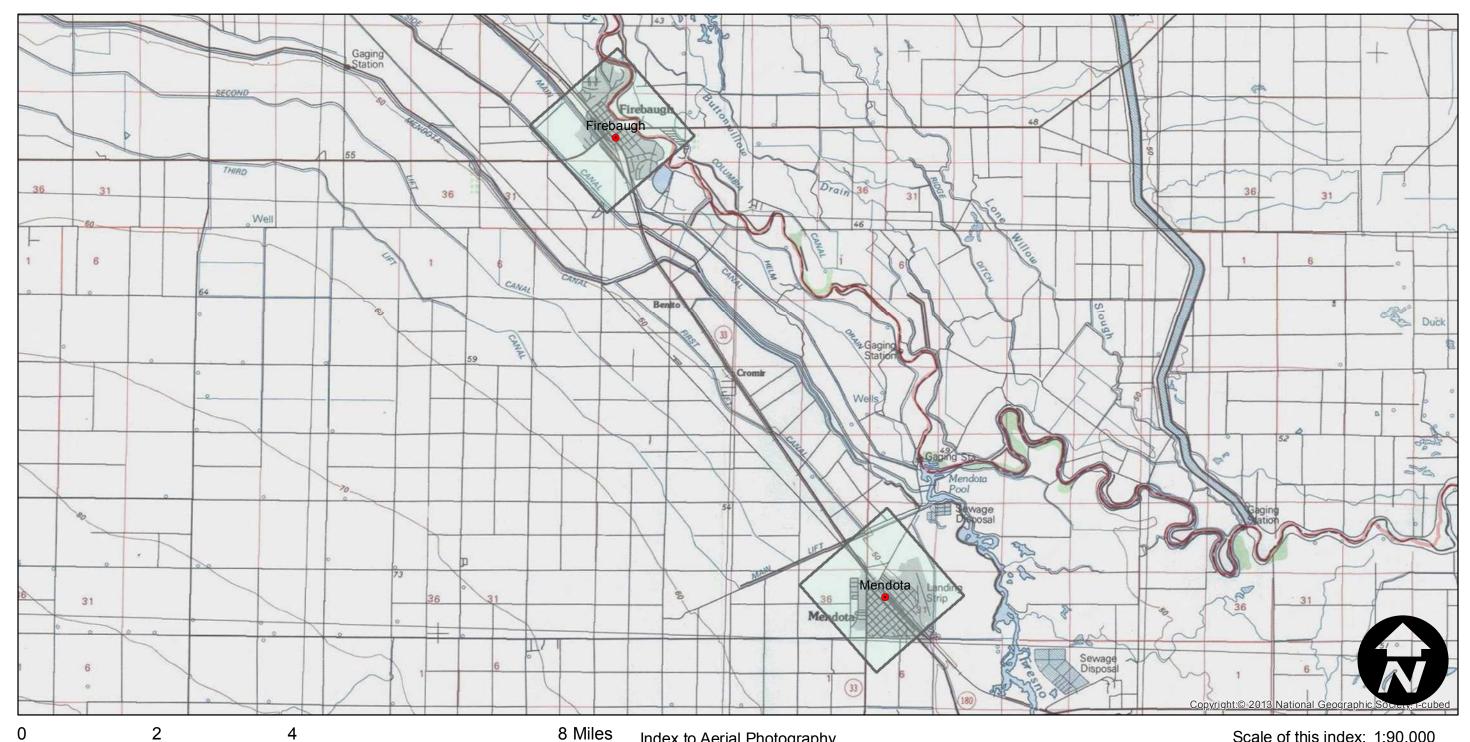

Counties: Fresno

Flight date(s): 01-01-1957 to 12-31-1957 Scale: 1:12,000

Overlap: 0%

Complete Metadata: http://www.library.ucsb.edu/mil/aerial-photography-tools

Scale of this index: 1:90,000

Index to Aerial Photography
Page 1 of 4