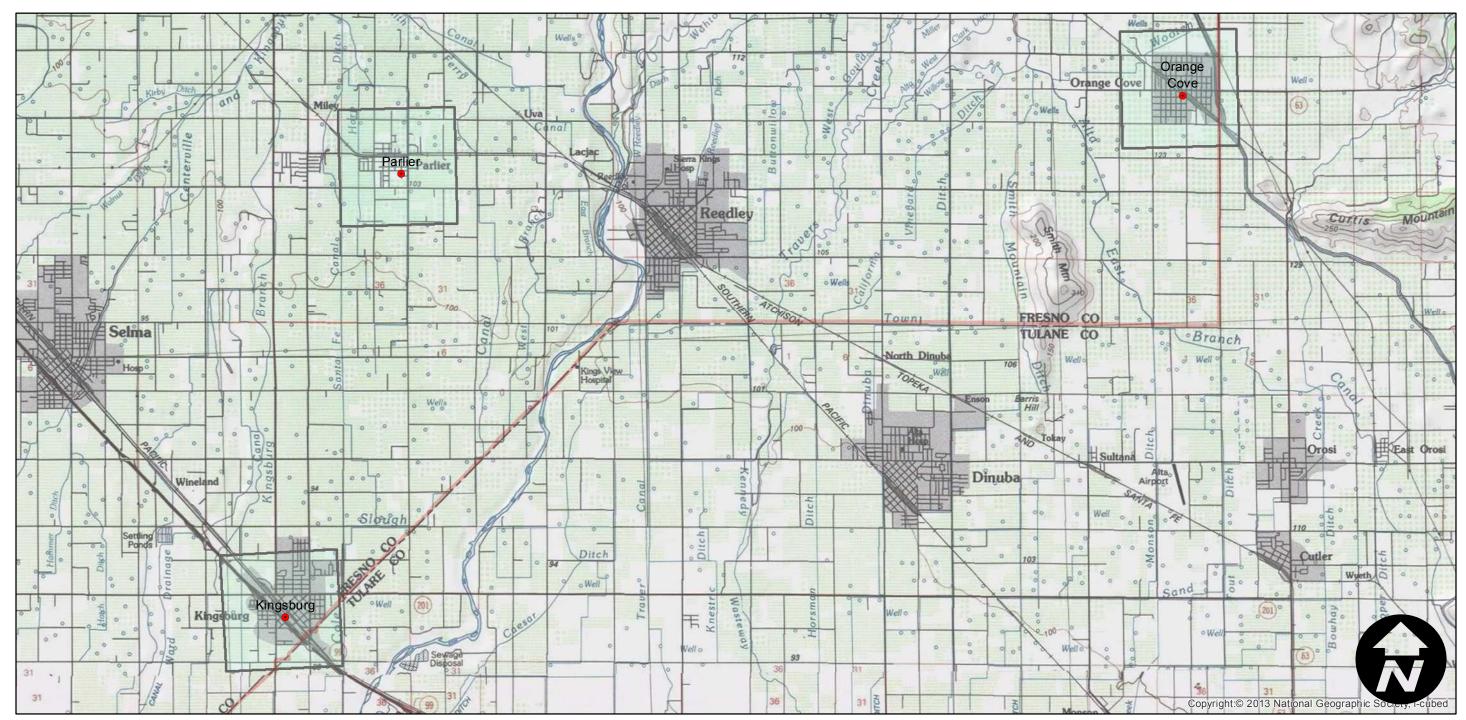

Counties: Fresno

Flight date(s): 01-01-1957 to 12-31-1957 Scale: 1:12,000

Overlap: 0%

Complete Metadata: http://www.library.ucsb.edu/mil/aerial-photography-tools

Scale of this index: 1:90,000

Index to Aerial Photography
Page 2 of 4