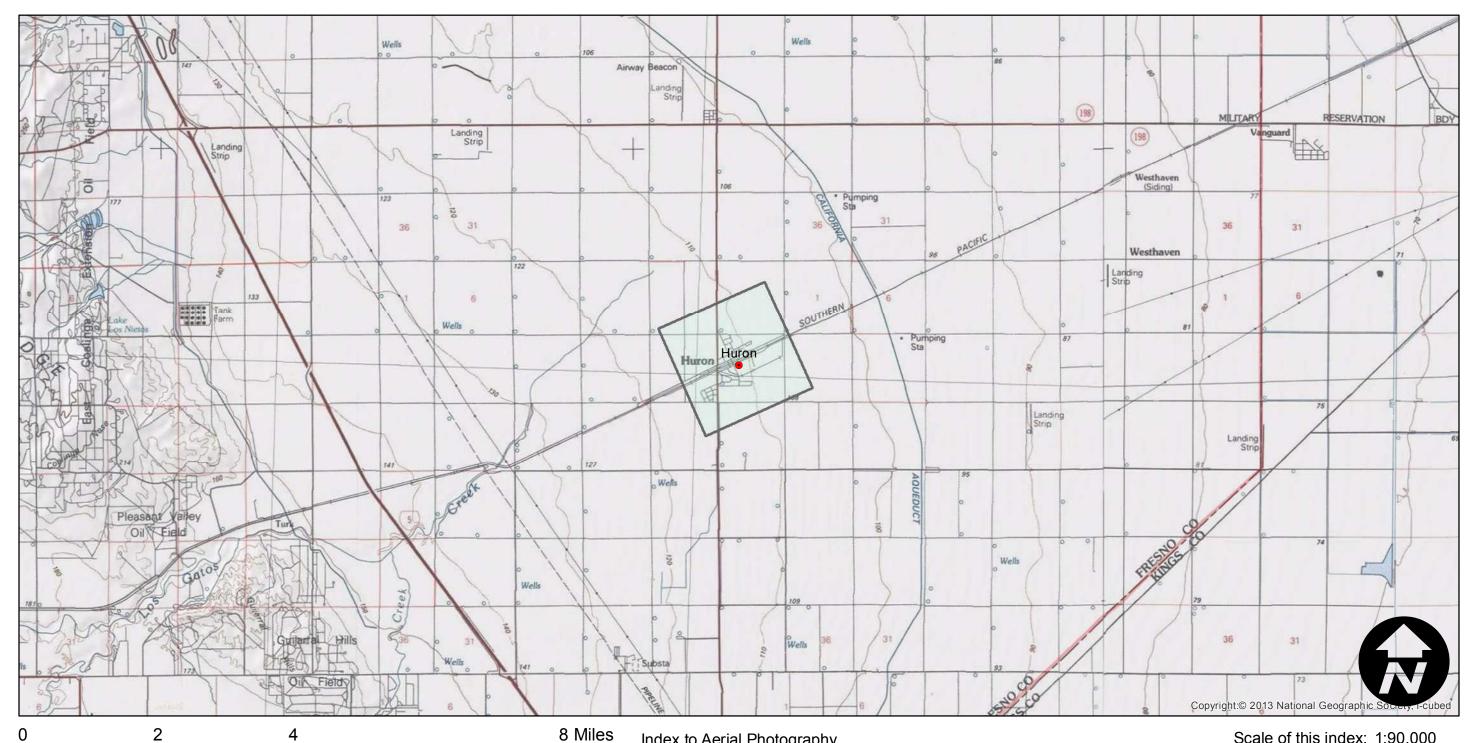

Page 3 of 4

8 Miles

Counties: Fresno

Flight date(s): 01-01-1957 to 12-31-1957 Scale: 1:12,000

Overlap: 0%

Complete Metadata: http://www.library.ucsb.edu/mil/aerial-photography-tools

Scale of this index: 1:90,000

Index to Aerial Photography
Page 4 of 4