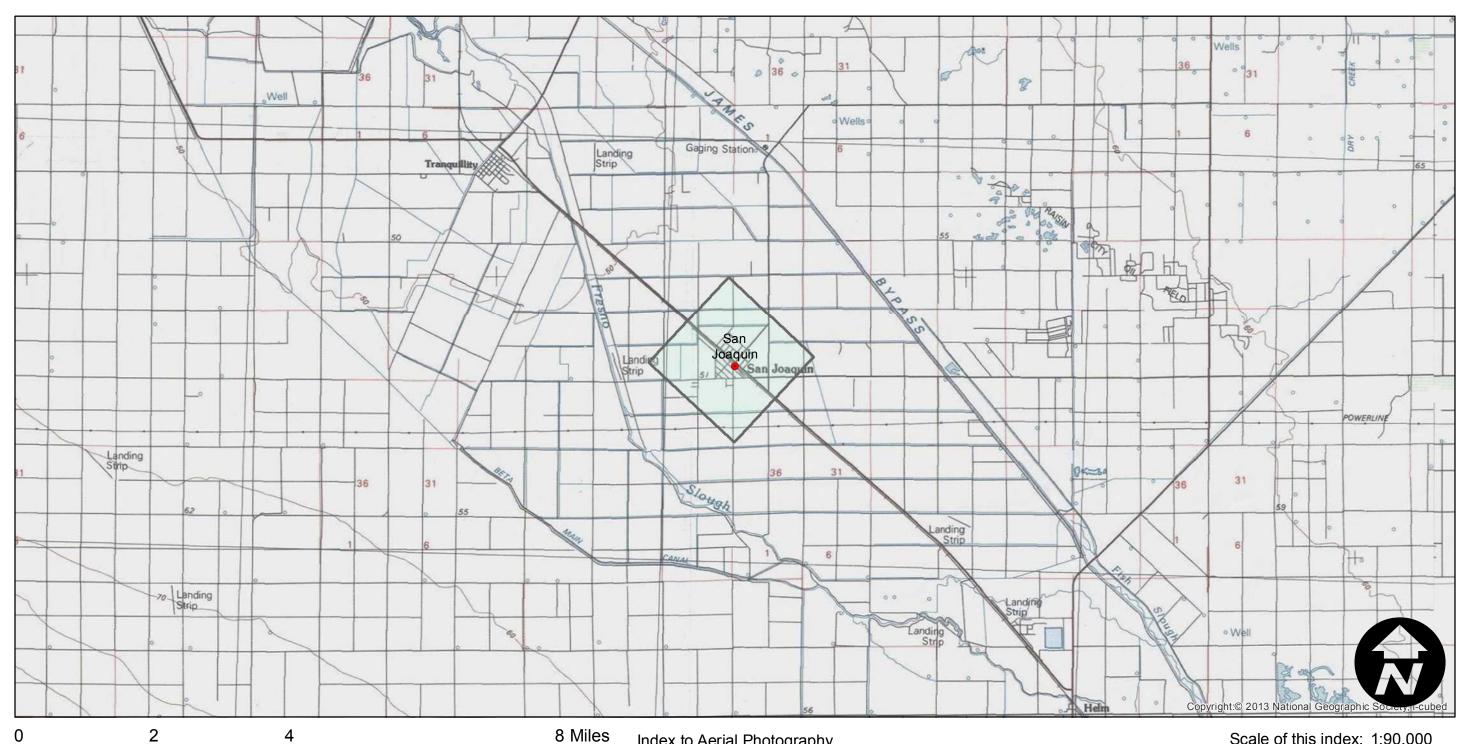

Counties: Fresno

Flight date(s): 01-01-1957 to 12-31-1957 Scale: 1:12,000

Overlap: 0%

Complete Metadata: http://www.library.ucsb.edu/mil/aerial-photography-tools

Scale of this index: 1:90,000

Index to Aerial Photography
Page 2 of 4