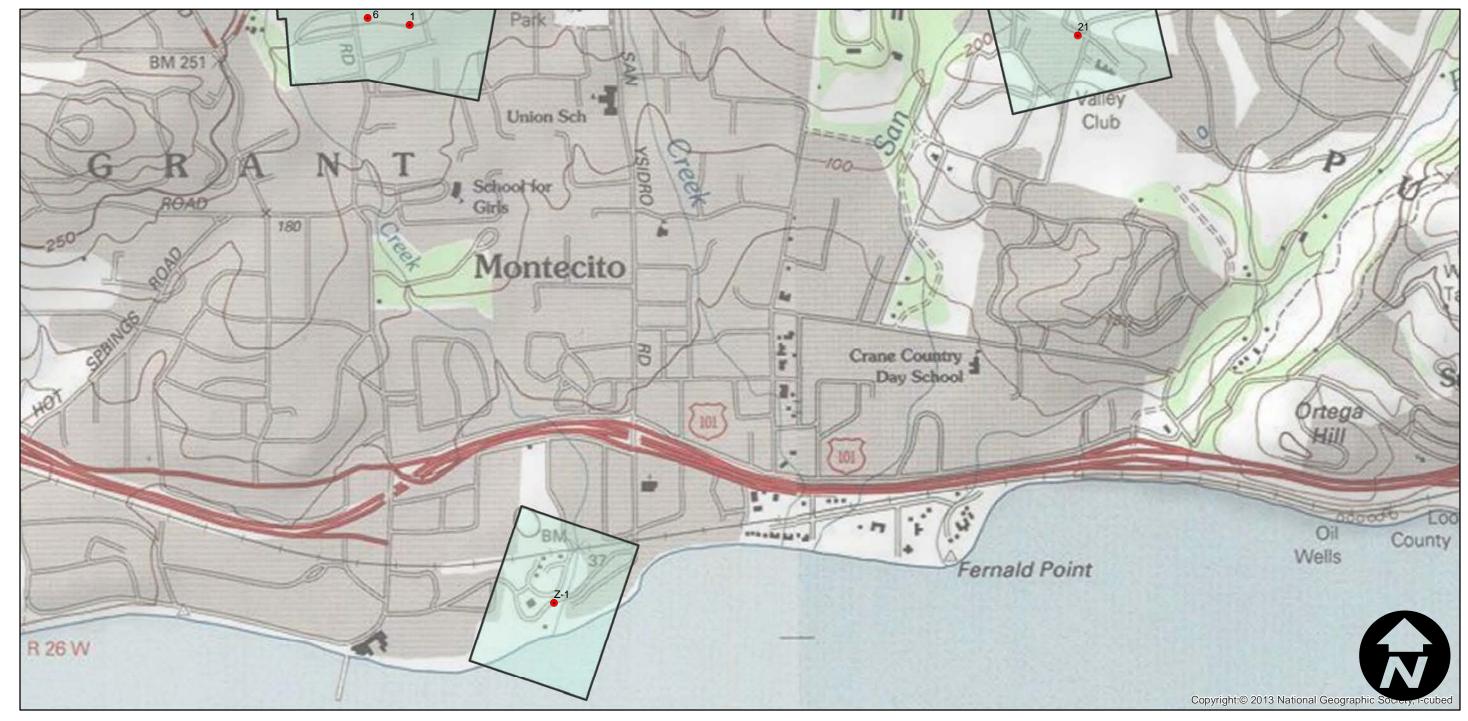

## C-816

Counties: Santa Barbara

Flight date(s): 01-01-1930 to 12-31-1930

Scale: 1:2,400 Overlap: 60%

Complete Metadata:

http://www.library.ucsb.edu/mil/aerial-photography-tools

Note: Montecito: Hot Springs Road from Pepper Tree Lane to Riven Rock Road. Overlap within flightlines is not consistent. Copy negatives were made from original nitrate film. Imagery acquired from Teledyne, Inc., 1986 and Whittier College, January 2013. Nitrate negatives scanned, 2015.

Index to Aerial Photography
Page 2 of 2

Scale of this index: 1:12,000