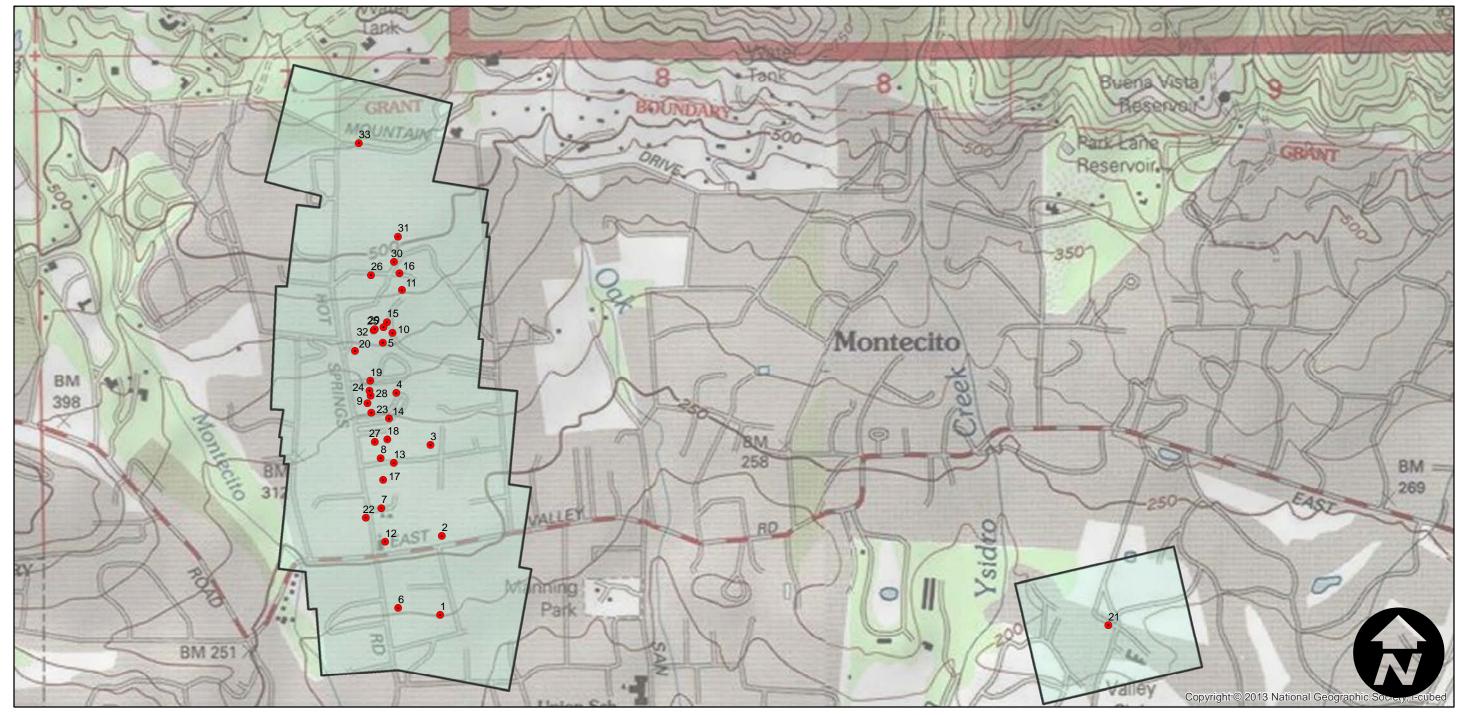

## C-816

Counties: Santa Barbara

Flight date(s): 01-01-1930 to 12-31-1930

Scale: 1:2,400 Overlap: 60%

Complete Metadata:

0.125

0.25

http://www.library.ucsb.edu/mil/aerial-photography-tools

0.5 Miles

Note: Montecito: Hot Springs Road from Pepper Tree Lane to Riven Rock Road. Overlap within flightlines is not consistent. Copy negatives were made from original nitrate film. Imagery acquired from Teledyne, Inc., 1986 and Whittier College, January 2013. Nitrate negatives scanned, 2015.

Scale of this index: 1:12,000

Index to Aerial Photography

Page 1 of 2