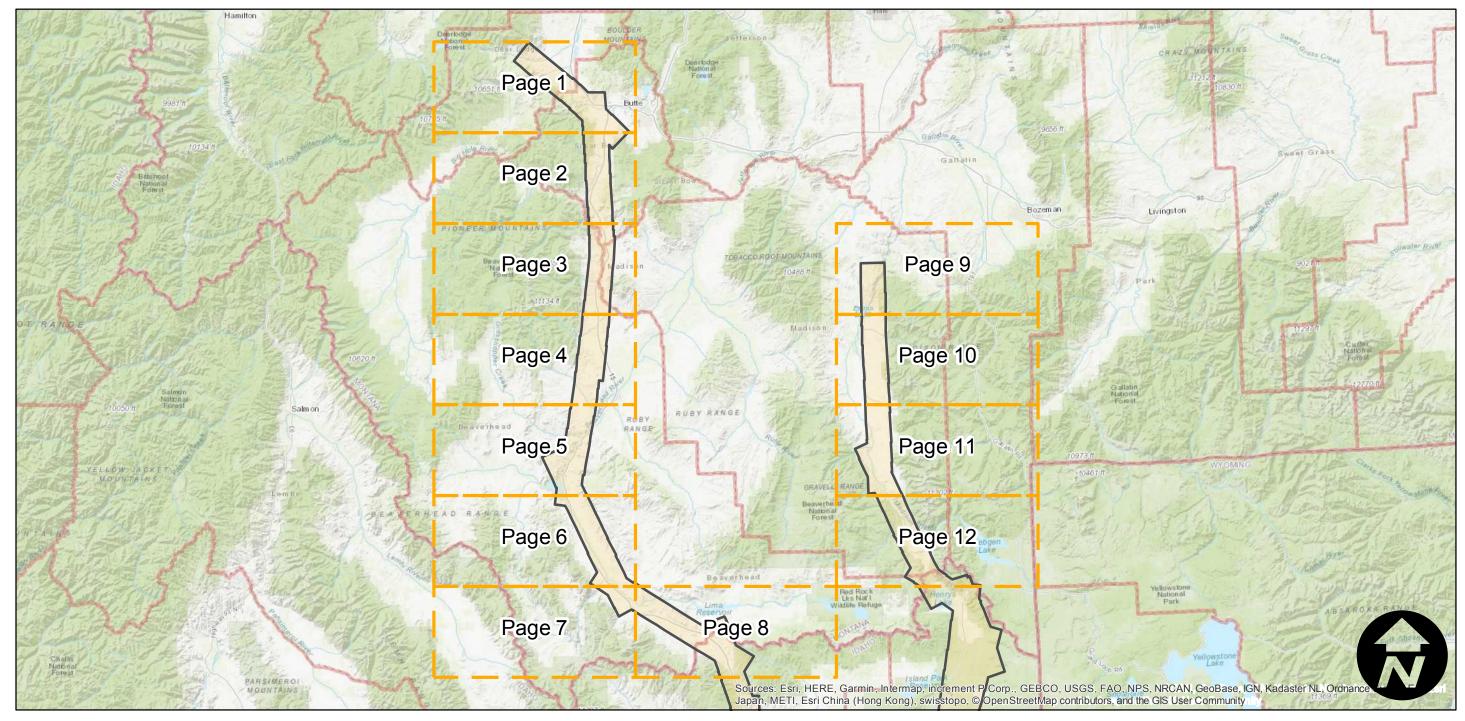

Scale of this index: 1:1,145,000

Index to Aerial Photography

Page Key

80 Miles

Counties: Beaverhead, Deer Lodge, Madison, Silver Bow (Montana)

Flight date(s): 06-10-1940 to 06-14-1940

Scale: 1:31,680 Overlap: 60-90%

## Complete Metadata:

https://www.library.ucsb.edu/src/airphotos/aerial-photography-information

Note: Coverage of Blackfoot, Idaho to Norris, Montana and Anaconda, Montana to Grace, Idaho. Includes Ashton, Big Springs, Dell, Ennis Lake, Henrys Lake, Lyon, Melrose, Monida, Shelly, and more. Imagery acquired January 2013. Nitrate negatives scanned, November 2015.