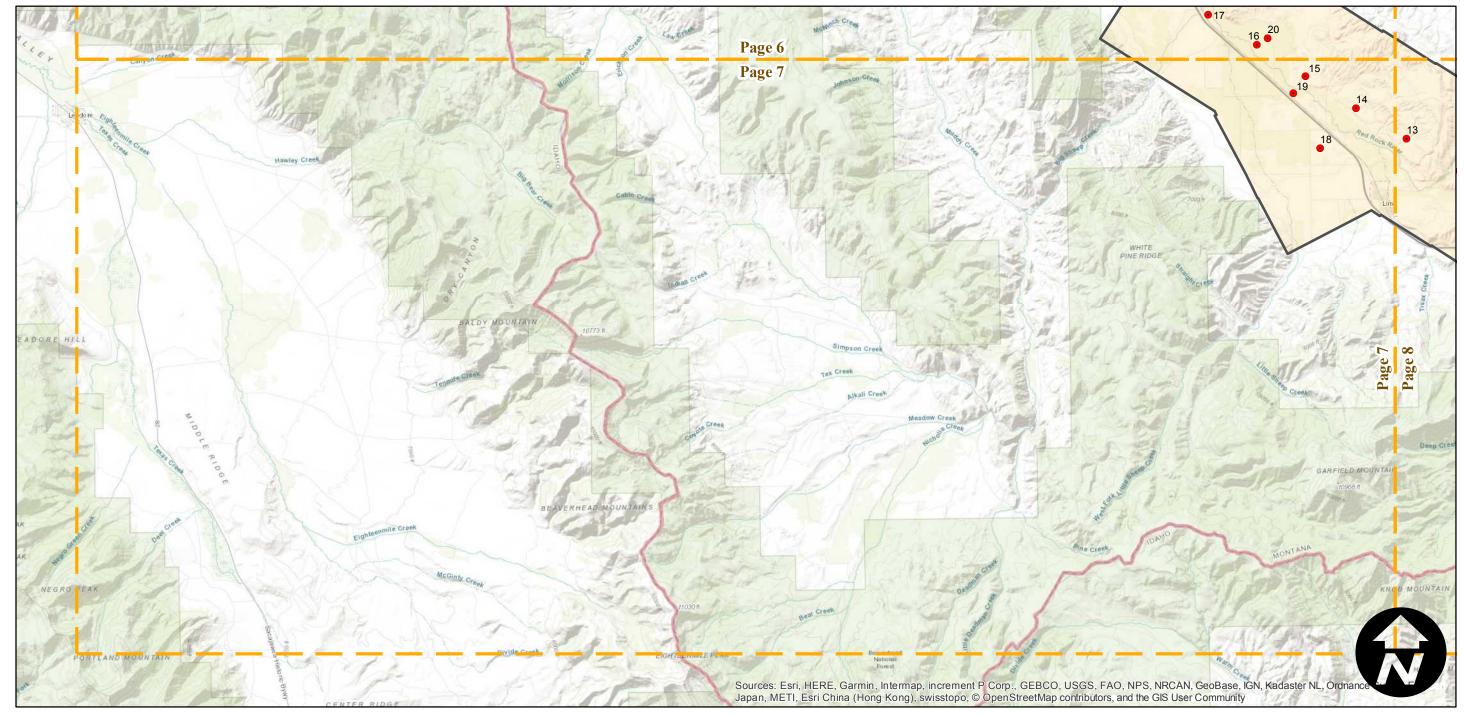

Scale of this index: 1:175,000

Index to Aerial Photography

Page 6 of 12

Counties: Beaverhead, Deer Lodge, Madison, Silver Bow (Montana)

Flight date(s): 06-10-1940 to 06-14-1940

Scale: 1:31,680 Overlap: 60-90%

## Complete Metadata:

https://www.library.ucsb.edu/src/airphotos/aerial-photography-information

Note: Coverage of Blackfoot, Idaho to Norris, Montana and Anaconda, Montana to Grace, Idaho. Includes Ashton, Big Springs, Dell, Ennis Lake, Henrys Lake, Lyon, Melrose, Monida, Shelly, and more. Imagery acquired January 2013. Nitrate negatives scanned, November 2015.