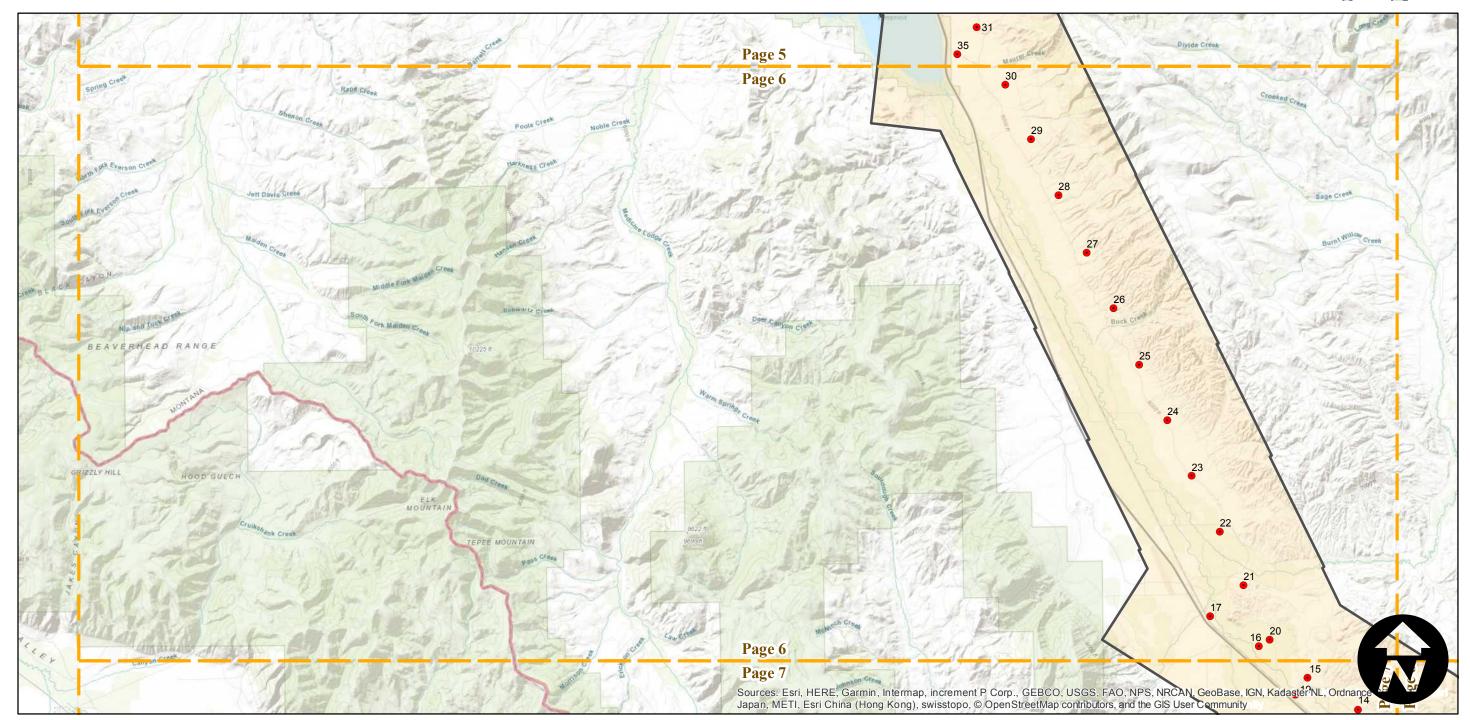

Scale of this index: 1:175,000

Index to Aerial Photography

Page 6 of 12

Counties: Beaverhead, Deer Lodge, Madison, Silver Bow (Montana)

Flight date(s): 06-10-1940 to 06-14-1940

Scale: 1:31,680 Overlap: 60-90%

Scale of this index: 1:175,000

Index to Aerial Photography

Page 8 of 12

12 Miles

Counties: Beaverhead, Deer Lodge, Madison, Silver Bow (Montana)

Flight date(s): 06-10-1940 to 06-14-1940

Scale: 1:31,680 Overlap: 60-90%