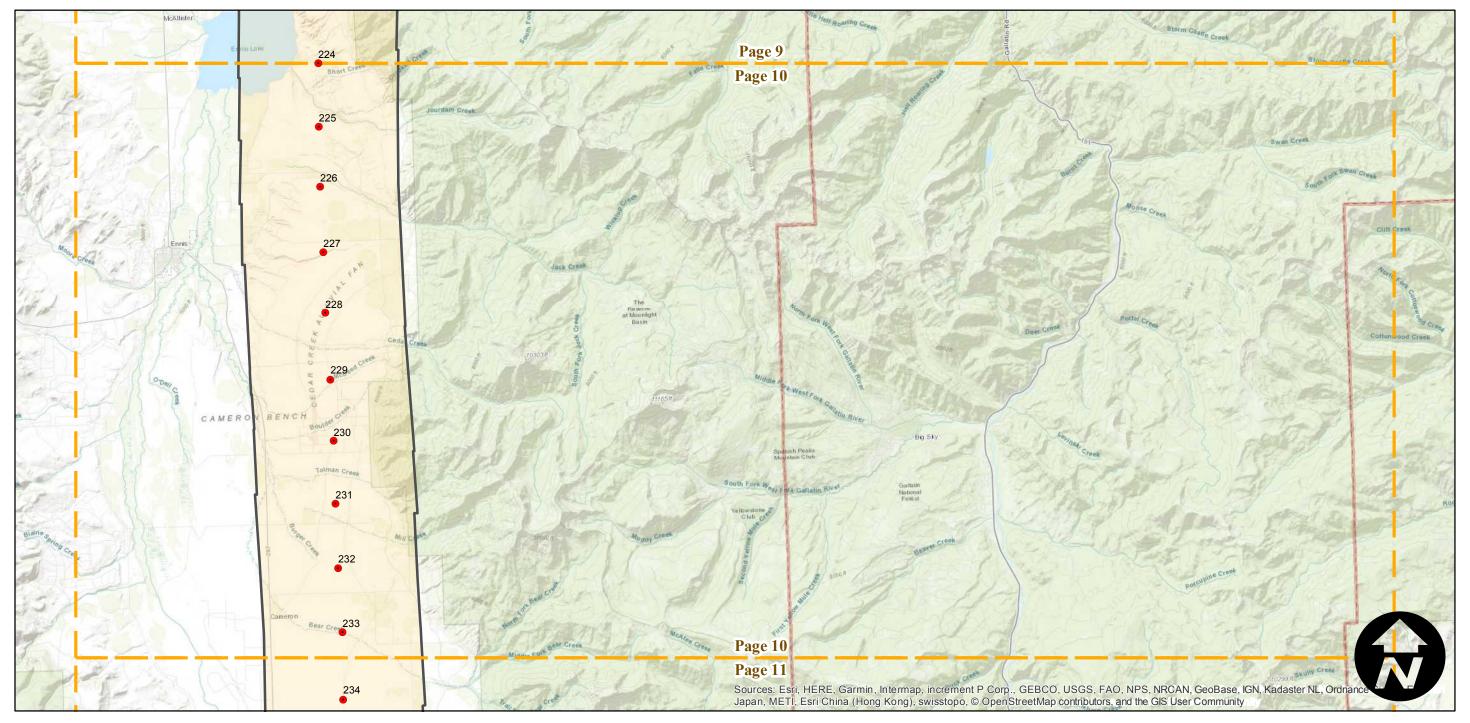

## Complete Metadata:

https://www.library.ucsb.edu/src/airphotos/aerial-photography-information

Note: Coverage of Blackfoot, Idaho to Norris, Montana and Anaconda, Montana to Grace, Idaho. Includes Ashton, Big Springs, Dell, Ennis Lake, Henrys Lake, Lyon, Melrose, Monida, Shelly, and more. Imagery acquired January 2013. Nitrate negatives scanned, November 2015.

Scale of this index: 1:175,000

Counties: Beaverhead, Deer Lodge, Madison, Silver Bow (Montana)

Flight date(s): 06-10-1940 to 06-14-1940

Scale: 1:31,680 Overlap: 60-90%