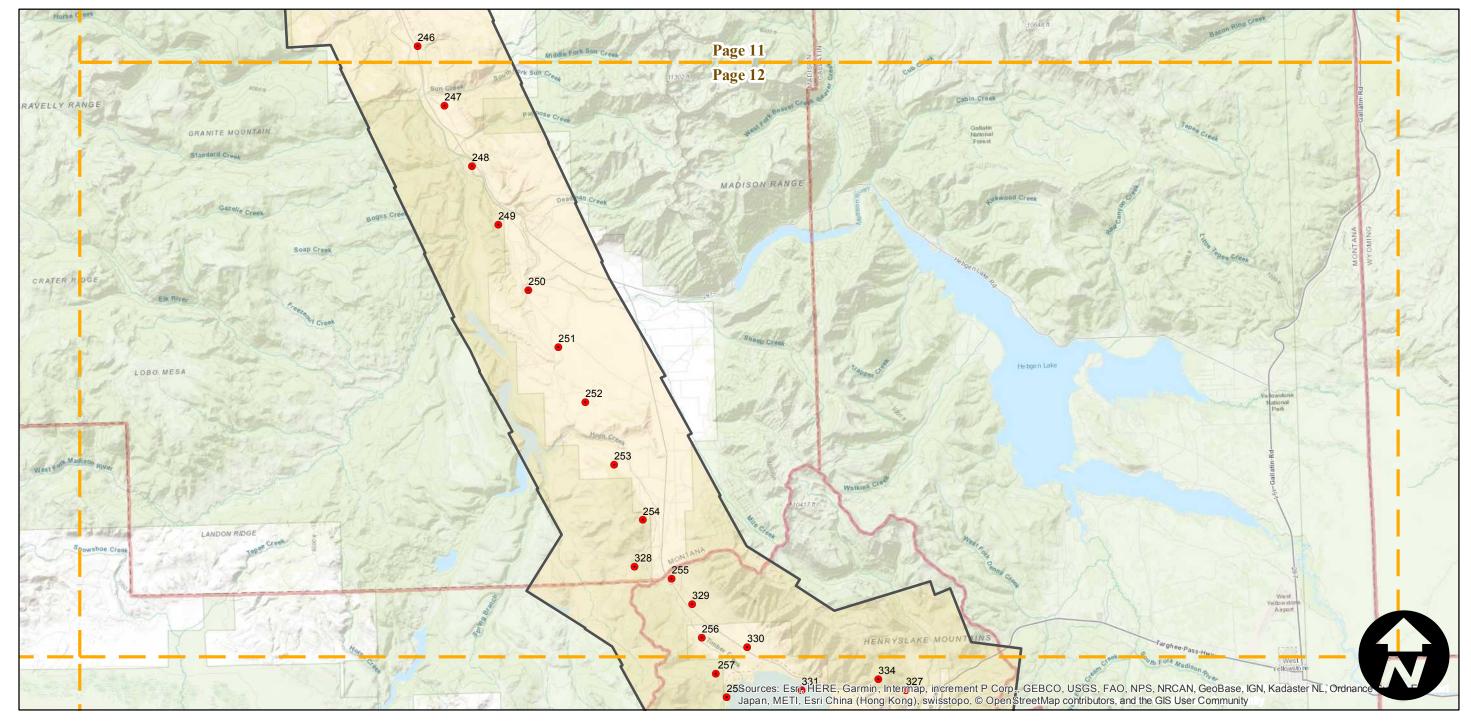

Scale of this index: 1:175,000

Index to Aerial Photography

Page 9 of 12

Counties: Beaverhead, Deer Lodge, Madison, Silver Bow (Montana)

Flight date(s): 06-10-1940 to 06-14-1940

Scale: 1:31,680 Overlap: 60-90%

## Complete Metadata:

https://www.library.ucsb.edu/src/airphotos/aerial-photography-information

6

12 Miles

Note: Coverage of Blackfoot, Idaho to Norris, Montana and Anaconda, Montana to Grace, Idaho. Includes Ashton, Big Springs, Dell, Ennis Lake, Henrys Lake, Lyon, Melrose, Monida, Shelly, and more. Imagery acquired January 2013. Nitrate negatives scanned, November 2015.