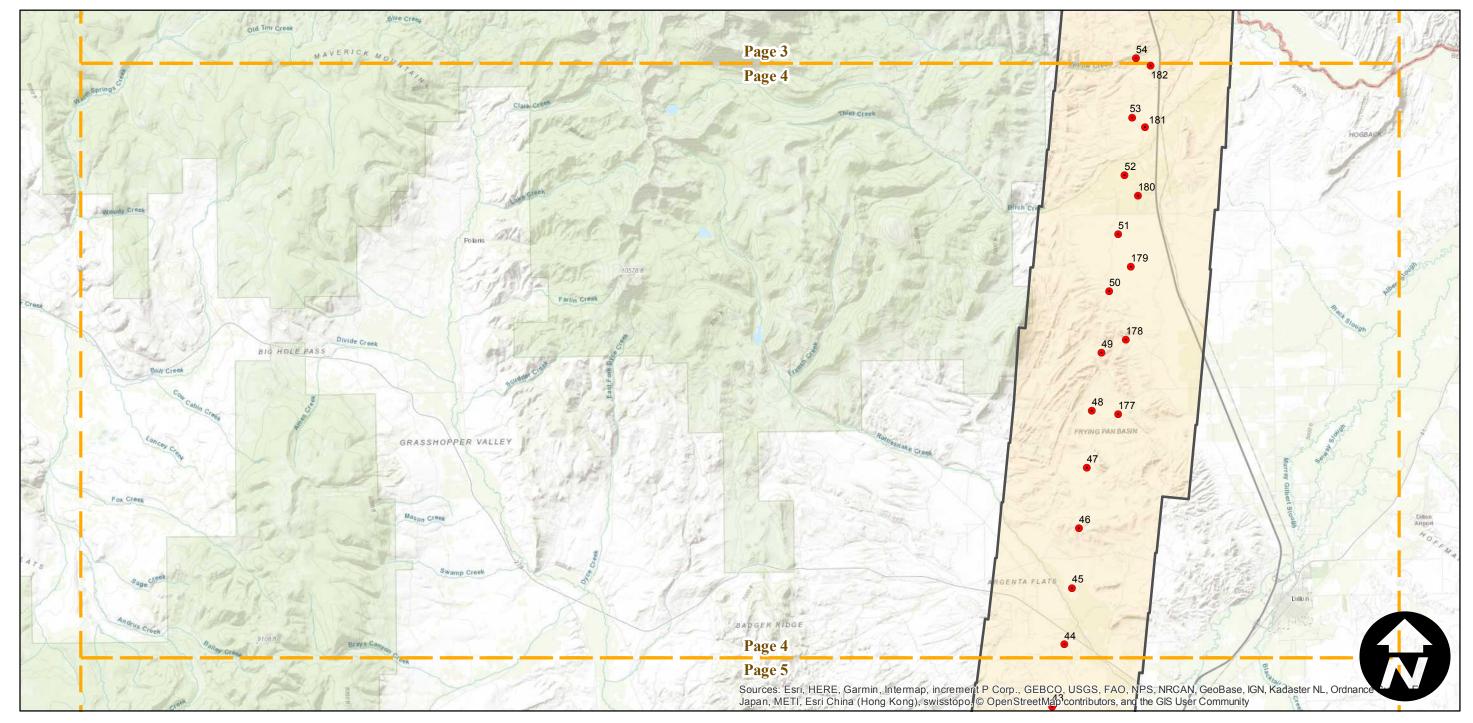

Scale of this index: 1:175,000

Index to Aerial Photography

Page 3 of 12

Counties: Beaverhead, Deer Lodge, Madison, Silver Bow (Montana)

Flight date(s): 06-10-1940 to 06-14-1940

Scale: 1:31,680 Overlap: 60-90%

Scale of this index: 1:175,000

Index to Aerial Photography

Page 5 of 12

Counties: Beaverhead, Deer Lodge, Madison, Silver Bow (Montana)

Flight date(s): 06-10-1940 to 06-14-1940

Scale: 1:31,680 Overlap: 60-90%