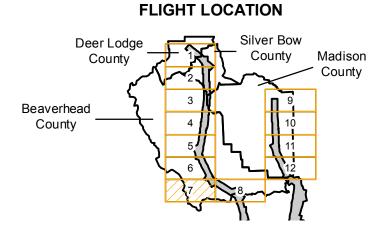

Scale of this index: 1:1,145,000

Index to Aerial Photography

Page Key

80 Miles

Counties: Beaverhead, Deer Lodge, Madison, Silver Bow (Montana)

Flight date(s): 06-10-1940 to 06-14-1940

Scale: 1:31,680 Overlap: 60-90%

Scale of this index: 1:175,000

Counties: Beaverhead, Deer Lodge, Madison, Silver Bow (Montana)

Flight date(s): 06-10-1940 to 06-14-1940

Scale: 1:31,680 Overlap: 60-90%