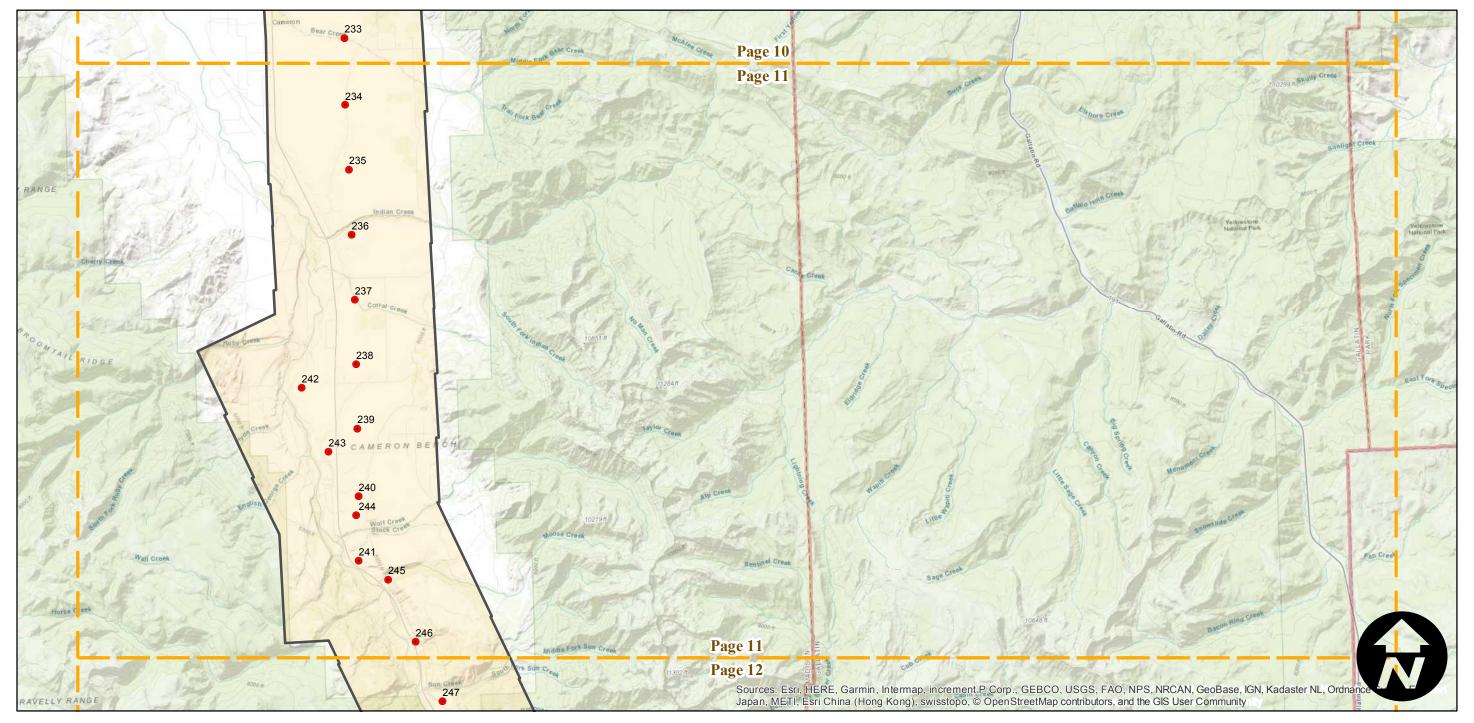

Scale of this index: 1:175,000

Counties: Beaverhead, Deer Lodge, Madison, Silver Bow (Montana)

Flight date(s): 06-10-1940 to 06-14-1940

Scale: 1:31,680 Overlap: 60-90%

## Complete Metadata:

3

6

12 Miles

https://www.library.ucsb.edu/src/airphotos/aerial-photography-information

Note: Coverage of Blackfoot, Idaho to Norris, Montana and Anaconda, Montana to Grace, Idaho. Includes Ashton, Big Springs, Dell, Ennis Lake, Henrys Lake, Lyon, Melrose, Monida, Shelly, and more. Imagery acquired January 2013. Nitrate negatives scanned, November 2015.