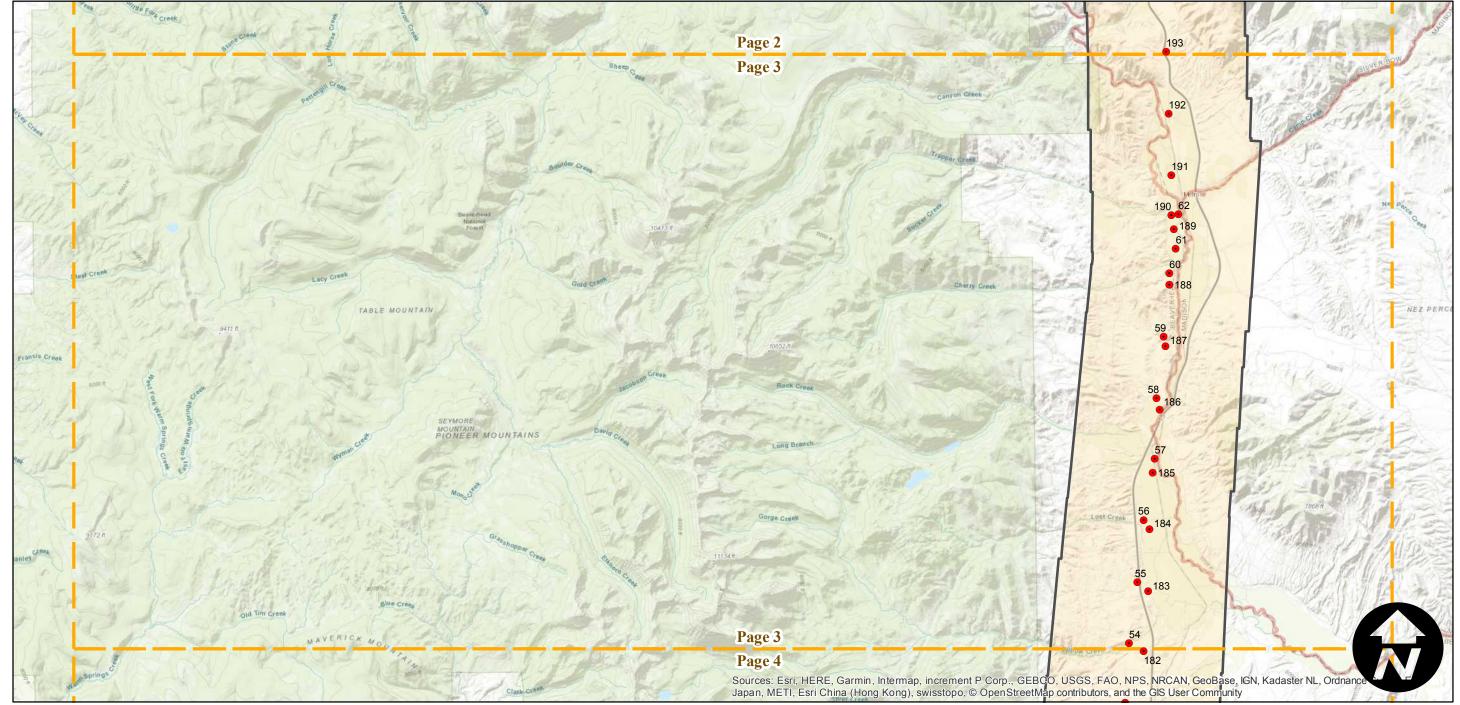

Scale of this index: 1:175,000

Index to Aerial Photography

Page 3 of 12

Counties: Beaverhead, Deer Lodge, Madison, Silver Bow (Montana)

Flight date(s): 06-10-1940 to 06-14-1940

Scale: 1:31,680 Overlap: 60-90%

## Complete Metadata:

https://www.library.ucsb.edu/src/airphotos/aerial-photography-information

Note: Coverage of Blackfoot, Idaho to Norris, Montana and Anaconda, Montana to Grace, Idaho. Includes Ashton, Big Springs, Dell, Ennis Lake, Henrys Lake, Lyon, Melrose, Monida, Shelly, and more. Imagery acquired January 2013. Nitrate negatives scanned, November 2015.