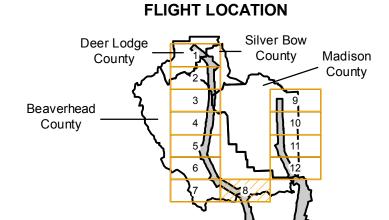

Counties: Beaverhead, Deer Lodge, Madison, Silver Bow (Montana)

Flight date(s): 06-10-1940 to 06-14-1940

Scale: 1:31,680 Overlap: 60-90%