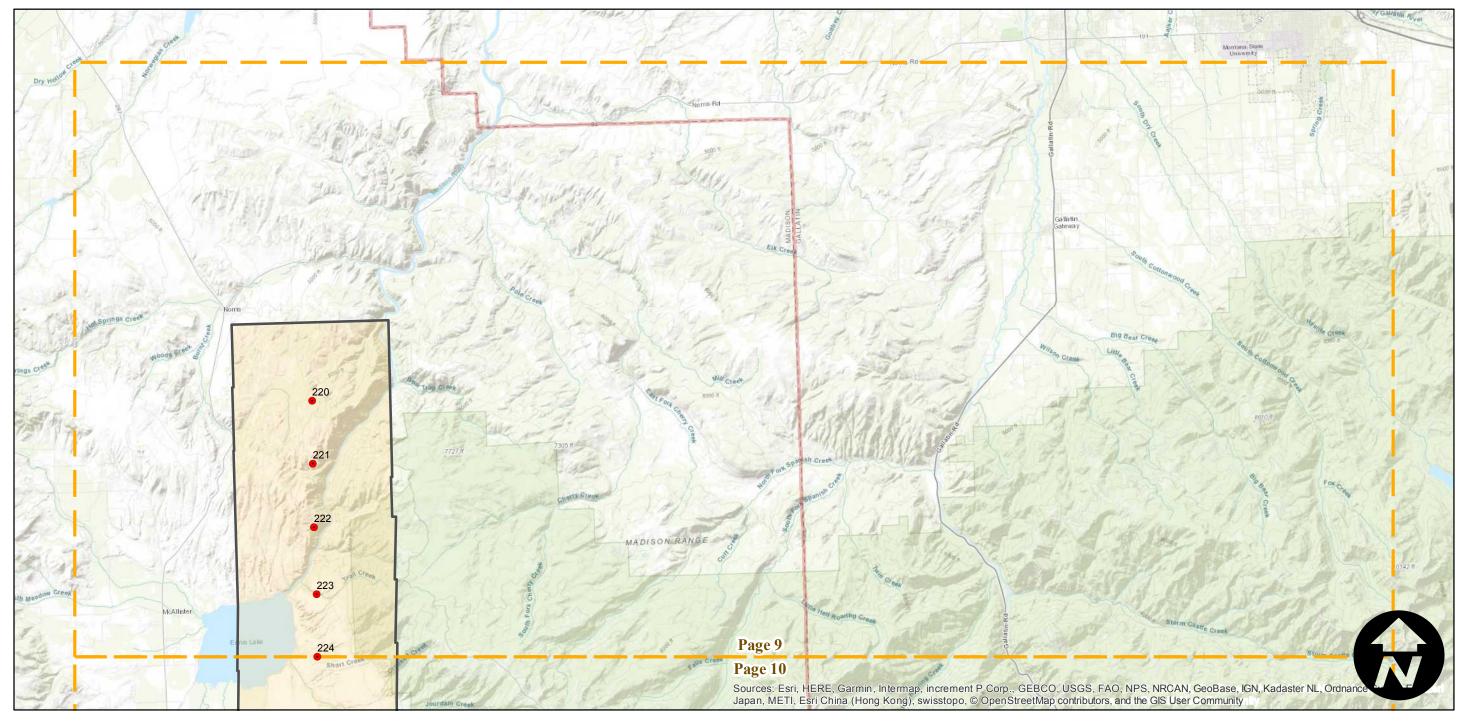

Scale of this index: 1:175,000

Index to Aerial Photography

Page 3 of 12

Counties: Beaverhead, Deer Lodge, Madison, Silver Bow (Montana)

Flight date(s): 06-10-1940 to 06-14-1940

Scale: 1:31,680 Overlap: 60-90%

## Complete Metadata:

https://www.library.ucsb.edu/src/airphotos/aerial-photography-information

Note: Coverage of Blackfoot, Idaho to Norris, Montana and Anaconda, Montana to Grace, Idaho. Includes Ashton, Big Springs, Dell, Ennis Lake, Henrys Lake, Lyon, Melrose, Monida, Shelly, and more. Imagery acquired January 2013. Nitrate negatives scanned, November 2015.