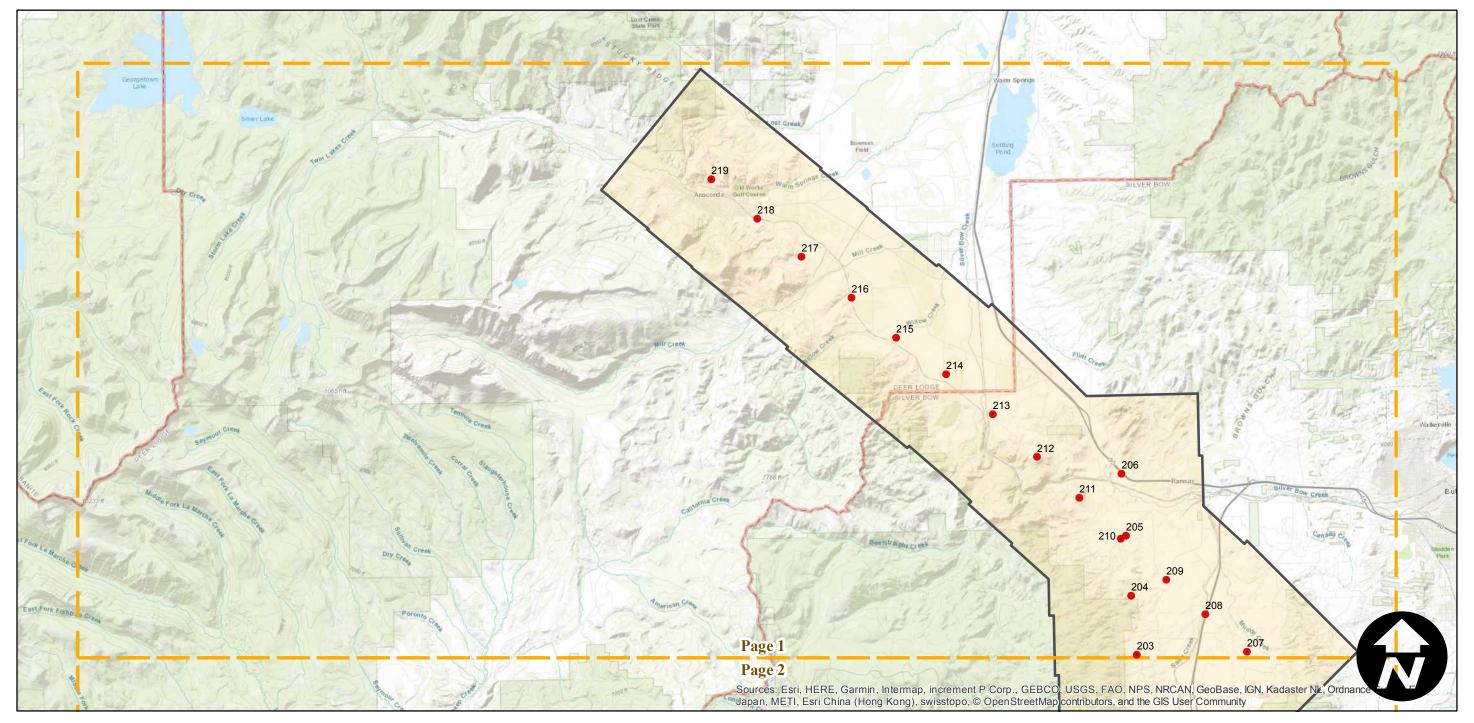

Scale of this index: 1:175,000

Index to Aerial Photography

Page 2 of 12

Counties: Beaverhead, Deer Lodge, Madison, Silver Bow (Montana)

Flight date(s): 06-10-1940 to 06-14-1940

Scale: 1:31,680 Overlap: 60-90%

Complete Metadata:

https://www.library.ucsb.edu/src/airphotos/aerial-photography-information

6

12 Miles

Note: Coverage of Blackfoot, Idaho to Norris, Montana and Anaconda, Montana to Grace, Idaho. Includes Ashton, Big Springs, Dell, Ennis Lake, Henrys Lake, Lyon, Melrose, Monida, Shelly, and more. Imagery acquired January 2013. Nitrate negatives scanned, November 2015.