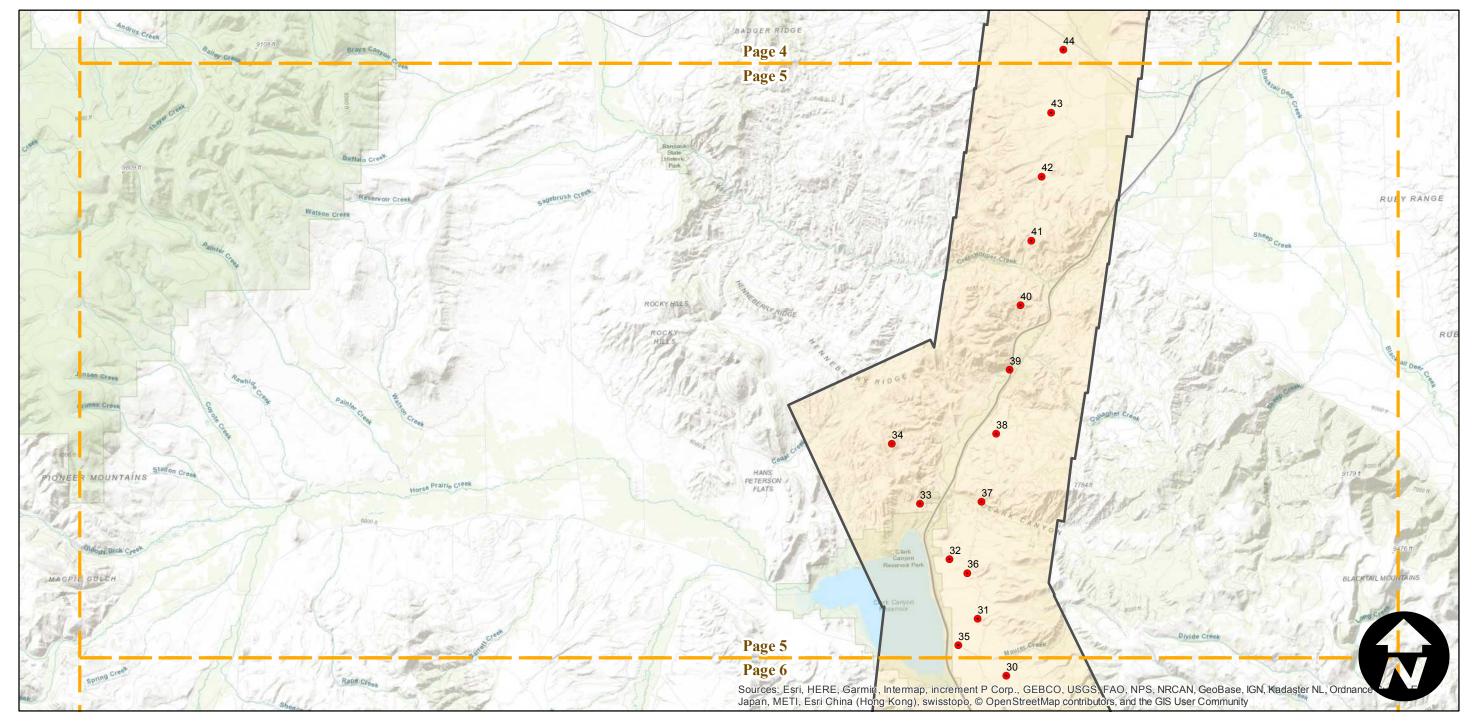

Scale of this index: 1:175,000

Index to Aerial Photography

Page 5 of 12

Counties: Beaverhead, Deer Lodge, Madison, Silver Bow (Montana)

Flight date(s): 06-10-1940 to 06-14-1940

Scale: 1:31,680 Overlap: 60-90%

Scale of this index: 1:175,000

Index to Aerial Photography

Page 6 of 12

Counties: Beaverhead, Deer Lodge, Madison, Silver Bow (Montana)

Flight date(s): 06-10-1940 to 06-14-1940

Scale: 1:31,680 Overlap: 60-90%