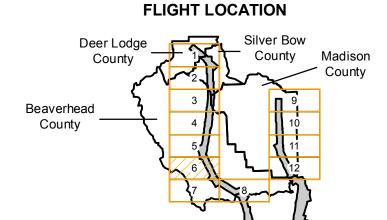

Scale of this index: 1:1,145,000

Index to Aerial Photography

Page Key

80 Miles

Counties: Beaverhead, Deer Lodge, Madison, Silver Bow (Montana)

Flight date(s): 06-10-1940 to 06-14-1940

Scale: 1:31,680 Overlap: 60-90%

Scale of this index: 1:175,000

Counties: Beaverhead, Deer Lodge, Madison, Silver Bow (Montana)

Flight date(s): 06-10-1940 to 06-14-1940

Scale: 1:31,680 Overlap: 60-90%