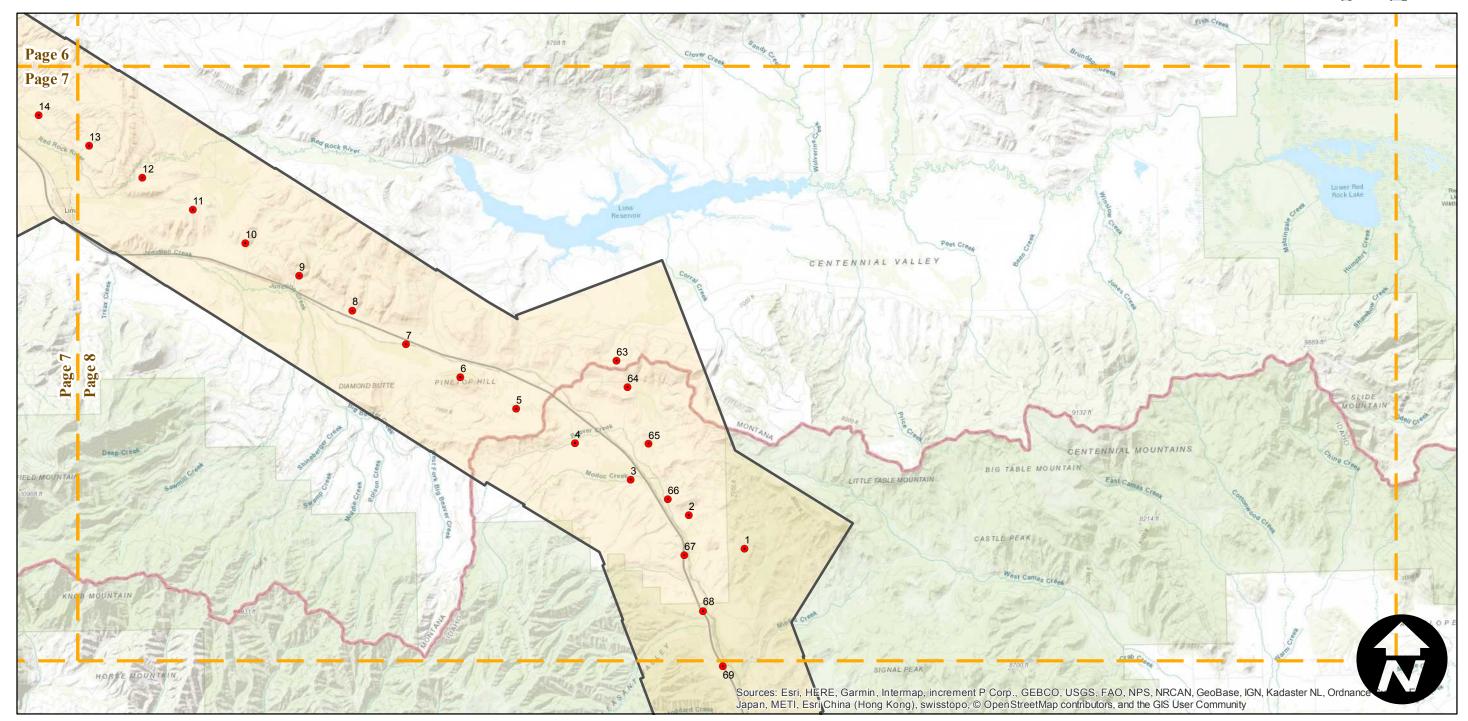

## Complete Metadata:

https://www.library.ucsb.edu/src/airphotos/aerial-photography-information

Note: Coverage of Blackfoot, Idaho to Norris, Montana and Anaconda, Montana to Grace, Idaho. Includes Ashton, Big Springs, Dell, Ennis Lake, Henrys Lake, Lyon, Melrose, Monida, Shelly, and more. Imagery acquired January 2013. Nitrate negatives scanned, November 2015.

Scale of this index: 1:175,000

Index to Aerial Photography

Page 8 of 12

12 Miles

Counties: Beaverhead, Deer Lodge, Madison, Silver Bow (Montana)

Flight date(s): 06-10-1940 to 06-14-1940

Scale: 1:31,680 Overlap: 60-90%