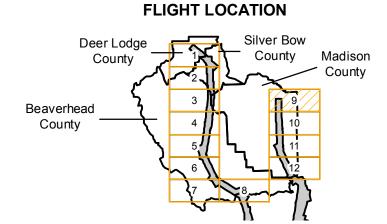

Counties: Beaverhead, Deer Lodge, Madison, Silver Bow (Montana)

Flight date(s): 06-10-1940 to 06-14-1940

Scale: 1:31,680 Overlap: 60-90%

## Complete Metadata:

20

40

https://www.library.ucsb.edu/src/airphotos/aerial-photography-information

Note: Coverage of Blackfoot, Idaho to Norris, Montana and Anaconda, Montana to Grace, Idaho. Includes Ashton, Big Springs, Dell, Ennis Lake, Henrys Lake, Lyon, Melrose, Monida, Shelly, and more. Imagery acquired January 2013. Nitrate negatives scanned, November 2015.

Scale of this index: 1:1,145,000

Index to Aerial Photography

Page Key

80 Miles

Counties: Beaverhead, Deer Lodge, Madison, Silver Bow (Montana)

Flight date(s): 06-10-1940 to 06-14-1940

Scale: 1:31,680 Overlap: 60-90%

## Complete Metadata:

https://www.library.ucsb.edu/src/airphotos/aerial-photography-information

Note: Coverage of Blackfoot, Idaho to Norris, Montana and Anaconda, Montana to Grace, Idaho. Includes Ashton, Big Springs, Dell, Ennis Lake, Henrys Lake, Lyon, Melrose, Monida, Shelly, and more. Imagery acquired January 2013. Nitrate negatives scanned, November 2015.