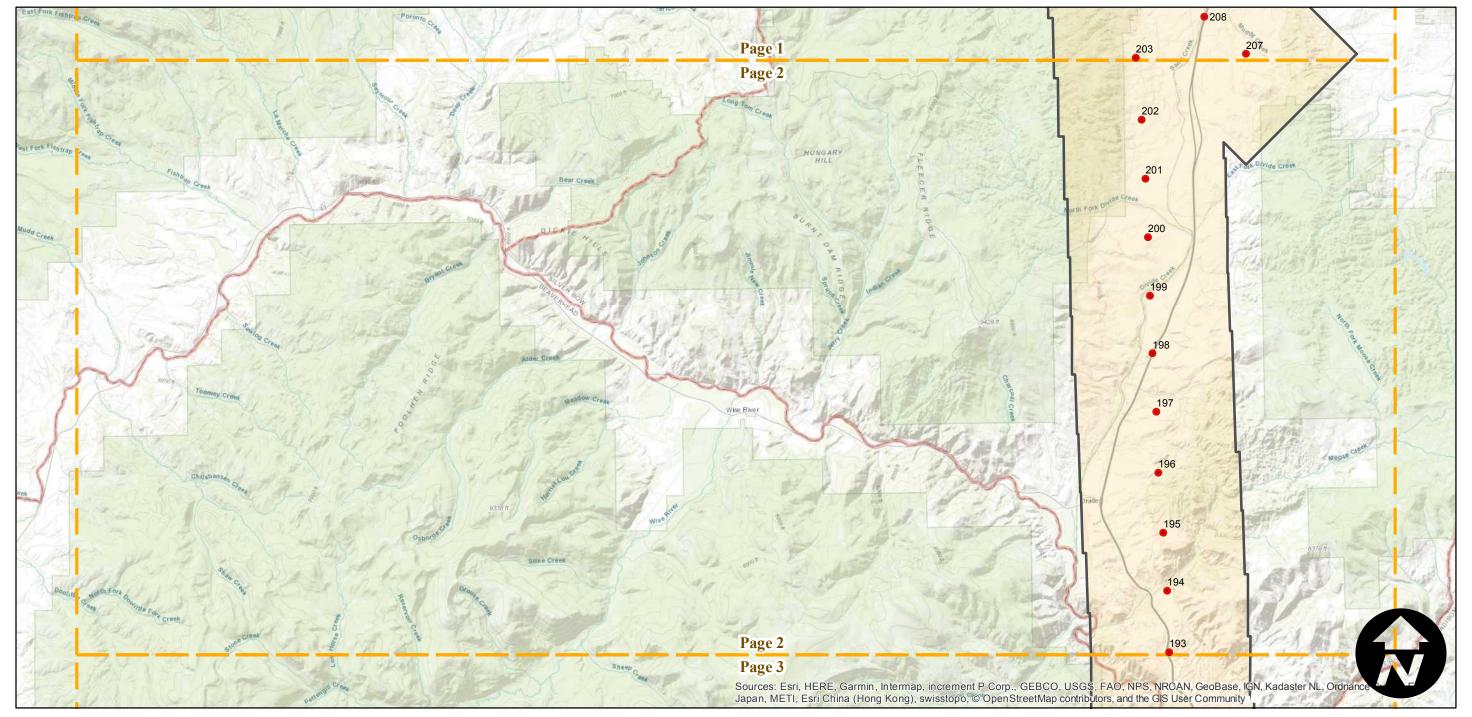

Scale of this index: 1:175,000

Index to Aerial Photography

Page 2 of 12

Counties: Beaverhead, Deer Lodge, Madison, Silver Bow (Montana)

Flight date(s): 06-10-1940 to 06-14-1940

Scale: 1:31,680 Overlap: 60-90%

Complete Metadata:

https://www.library.ucsb.edu/src/airphotos/aerial-photography-information

6

12 Miles

Note: Coverage of Blackfoot, Idaho to Norris, Montana and Anaconda, Montana to Grace, Idaho. Includes Ashton, Big Springs, Dell, Ennis Lake, Henrys Lake, Lyon, Melrose, Monida, Shelly, and more. Imagery acquired January 2013. Nitrate negatives scanned, November 2015.