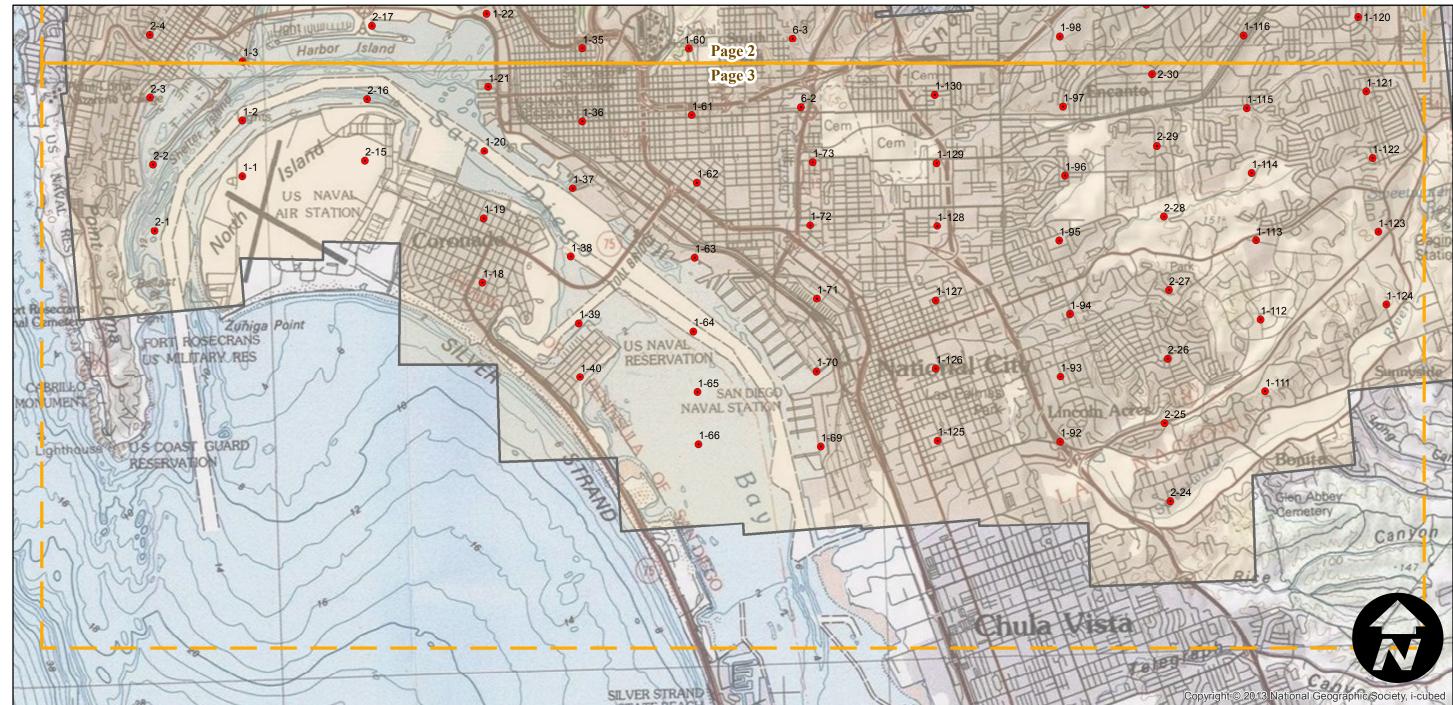

## C-19500 (1:12K)

Counties: San Diego Flight date(s): 11-01-1953 to 02-01-1954

Scale: 1:12,000 Overlap: 60%

Complete Metadata:

http://www.library.ucsb.edu/mil/aerial-photography-tools

Note: Vicinity of San Diego (city): Murphy Canyon (Miramar Naval Air Station and Montgomery Field) to National City and Coronado. Imagery acquired from Whittier College, January 2013.

- MIL owns frame
- MIL does not own frame

Index to Aerial Photography Page 2 of 3

Scale of this index: 1:62,500