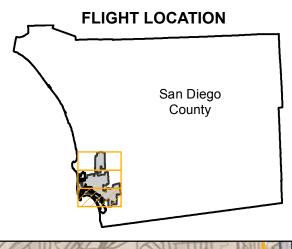

## C-19500 (1:12K)

Counties: San Diego Flight date(s): 11-01-1953 to 02-01-1954

Scale: 1:12,000 Overlap: 60%

Complete Metadata:

http://www.library.ucsb.edu/mil/aerial-photography-tools

Note: Vicinity of San Diego (city): Murphy Canyon (Miramar Naval Air Station and Montgomery Field) to National City and Coronado. Imagery acquired from Whittier College, January 2013.