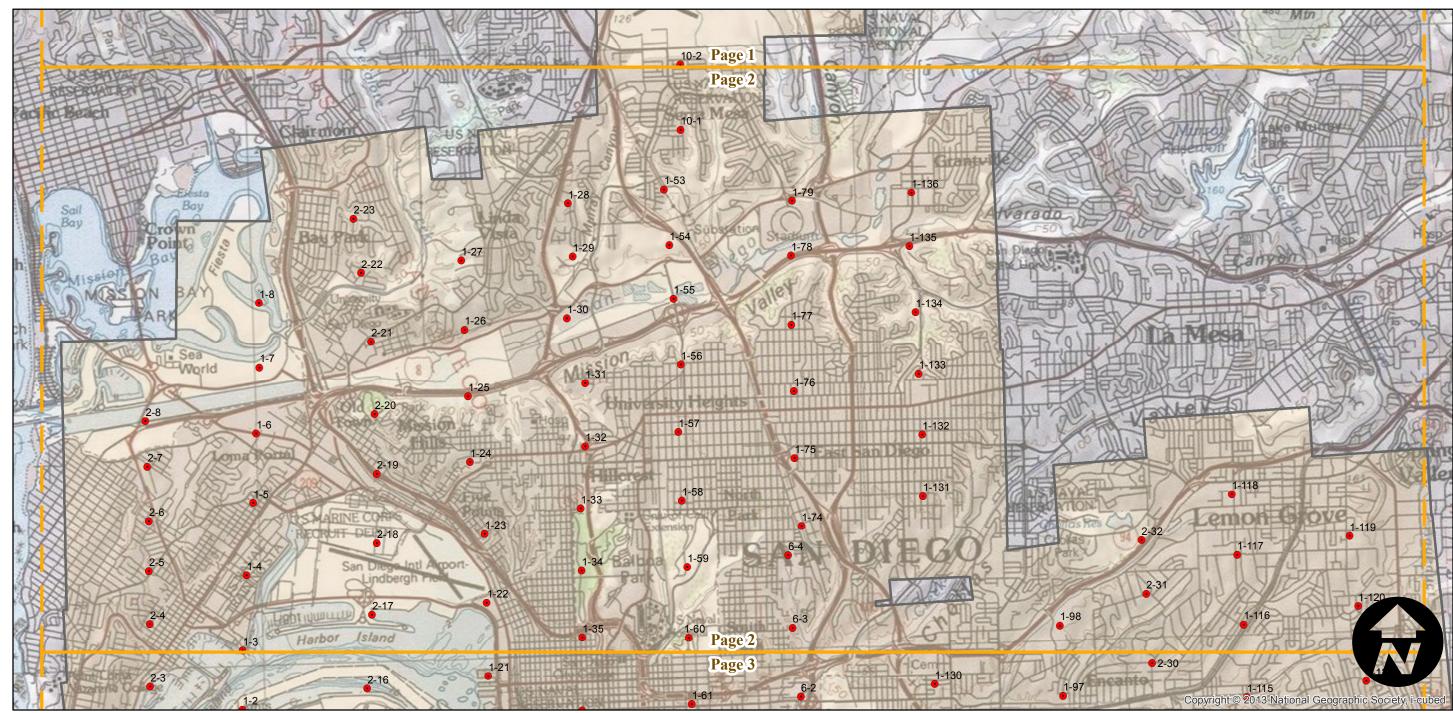

## C-19500 (1:12K)

Counties: San Diego

Flight date(s): 11-01-1953 to 02-01-1954

Scale: 1:12,000 Overlap: 60%

Complete Metadata:

http://www.library.ucsb.edu/mil/aerial-photography-tools

4 Miles

Note: Vicinity of San Diego (city): Murphy Canyon (Miramar Naval Air Station and Montgomery Field) to National City and Coronado. Imagery acquired from Whittier College, January 2013.

- MIL owns frame
- MIL does not own frame

Scale of this index: 1:62,500

Index to Aerial Photography

Page 3 of 3