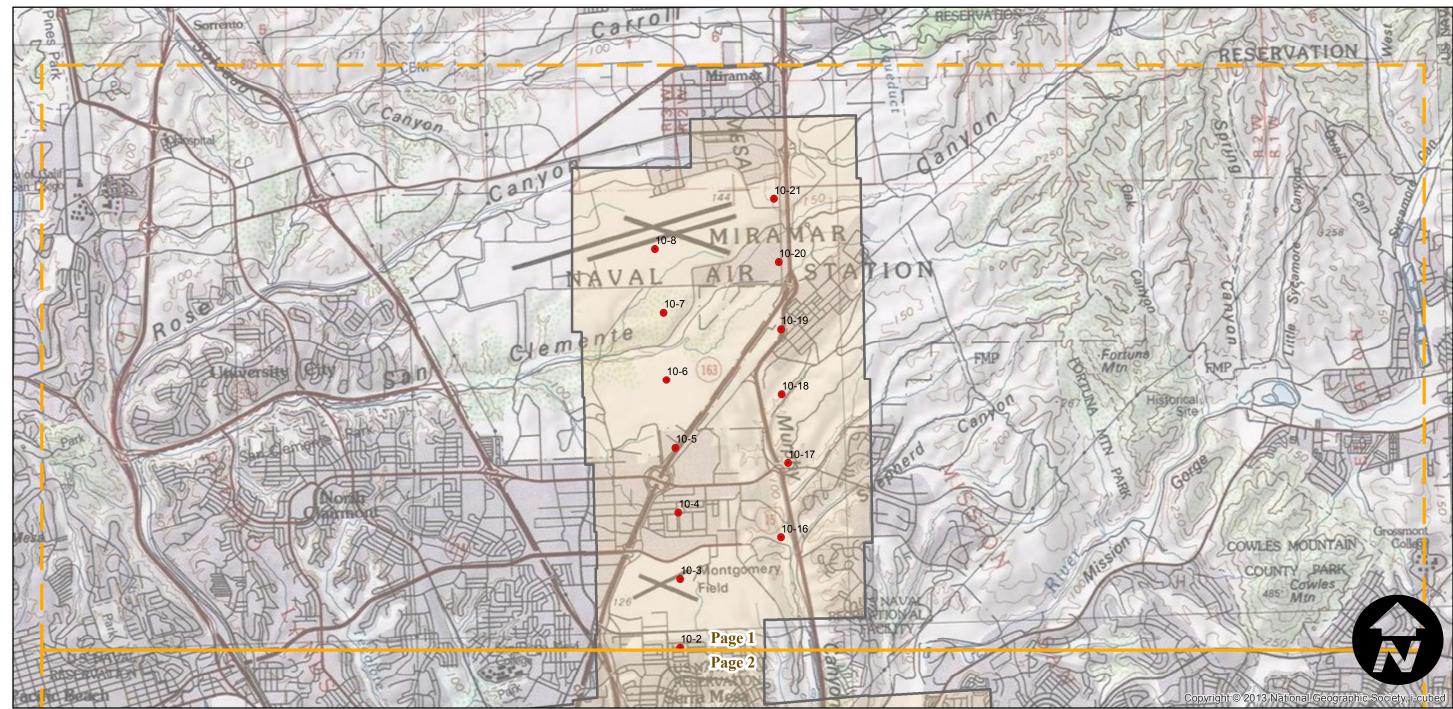

## C-19500 (1:12K)

Counties: San Diego Flight date(s): 11-01-1953 to 02-01-1954

Scale: 1:12,000 Overlap: 60%

Complete Metadata:

http://www.library.ucsb.edu/mil/aerial-photography-tools

Note: Vicinity of San Diego (city): Murphy Canyon (Miramar Naval Air Station and Montgomery Field) to National City and Coronado. Imagery acquired from Whittier College, January 2013.

- MIL owns frame
- MIL does not own frame

Index to Aerial Photography Page 2 of 3

Scale of this index: 1:62,500