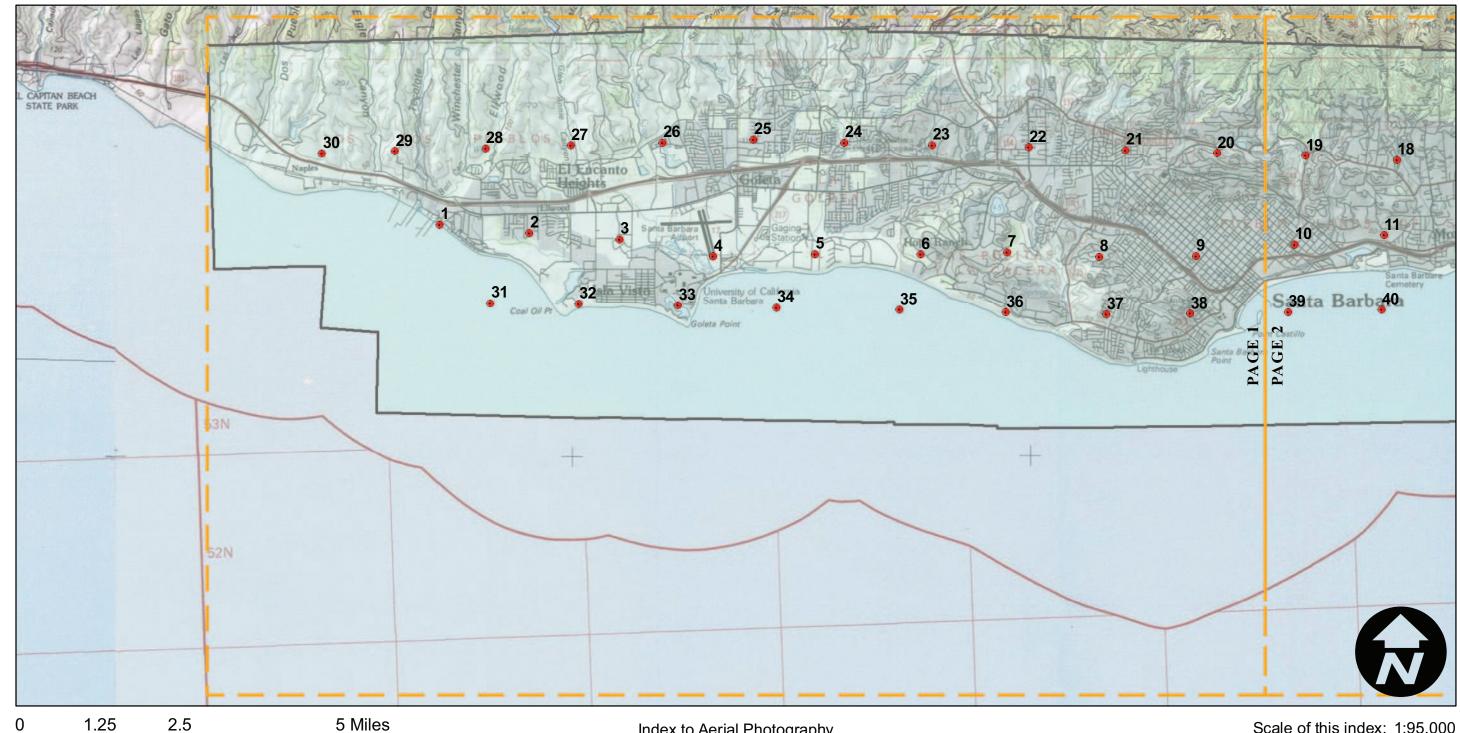

## **AN-AM**

Counties: Santa Barbara

Flight date(s): 09-02-1969 to 09-02-1969 Scale: 1:2,400

Overlap: 60%

Complete Metadata:

http://www.library.ucsb.edu/mil/aerial-photography-tools

Notes: Summerland (Toro Canyon) to Naples. Photographs taken in natural color; only black and white prints held in MIL's collection.

Scale of this index: 1:95,000

Index to Aerial Photography Page 1 of 2