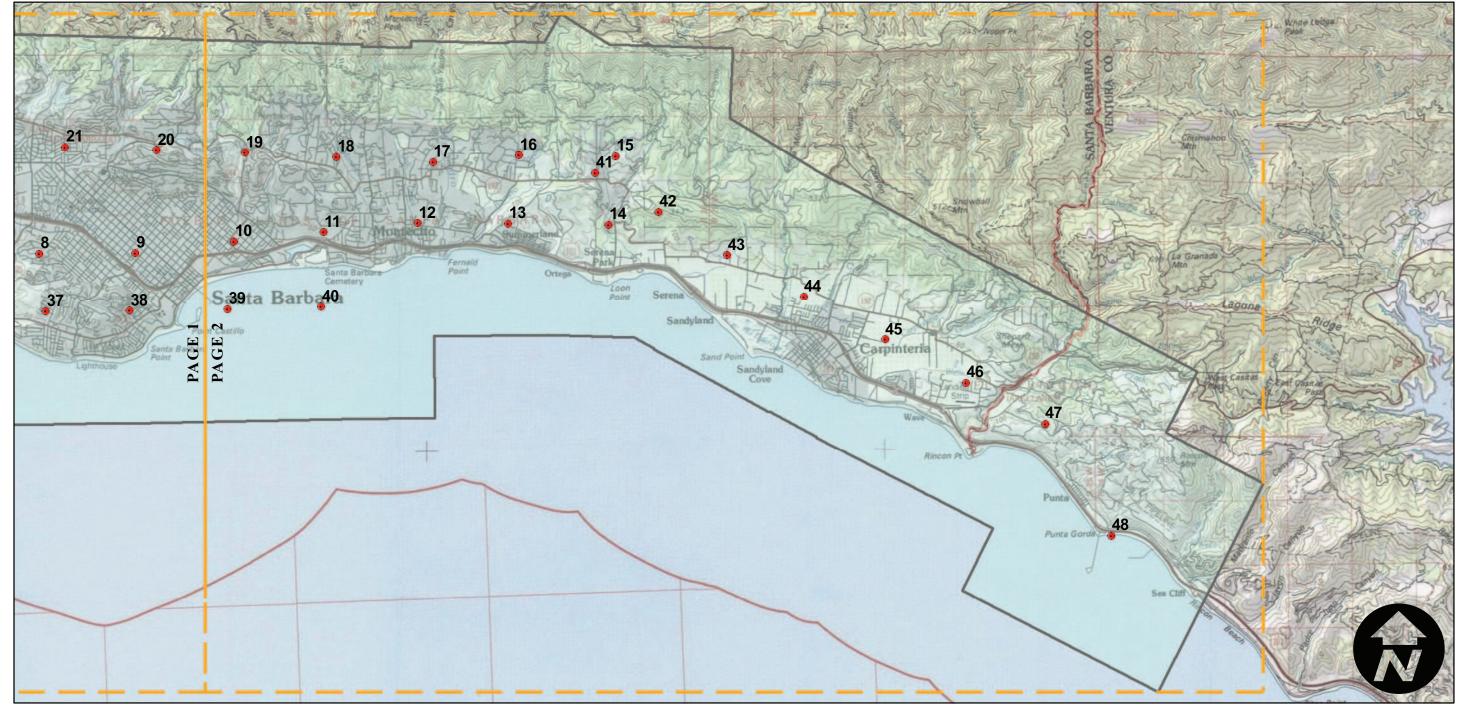

http://www.library.ucsb.edu/mil/aerial-photography-tools

Notes: Summerland (Toro Canyon) to Naples. Photographs taken in natural color; only black and white prints held in MIL's collection.

Scale of this index: 1:95,000

Index to Aerial Photography Page 2 of 2