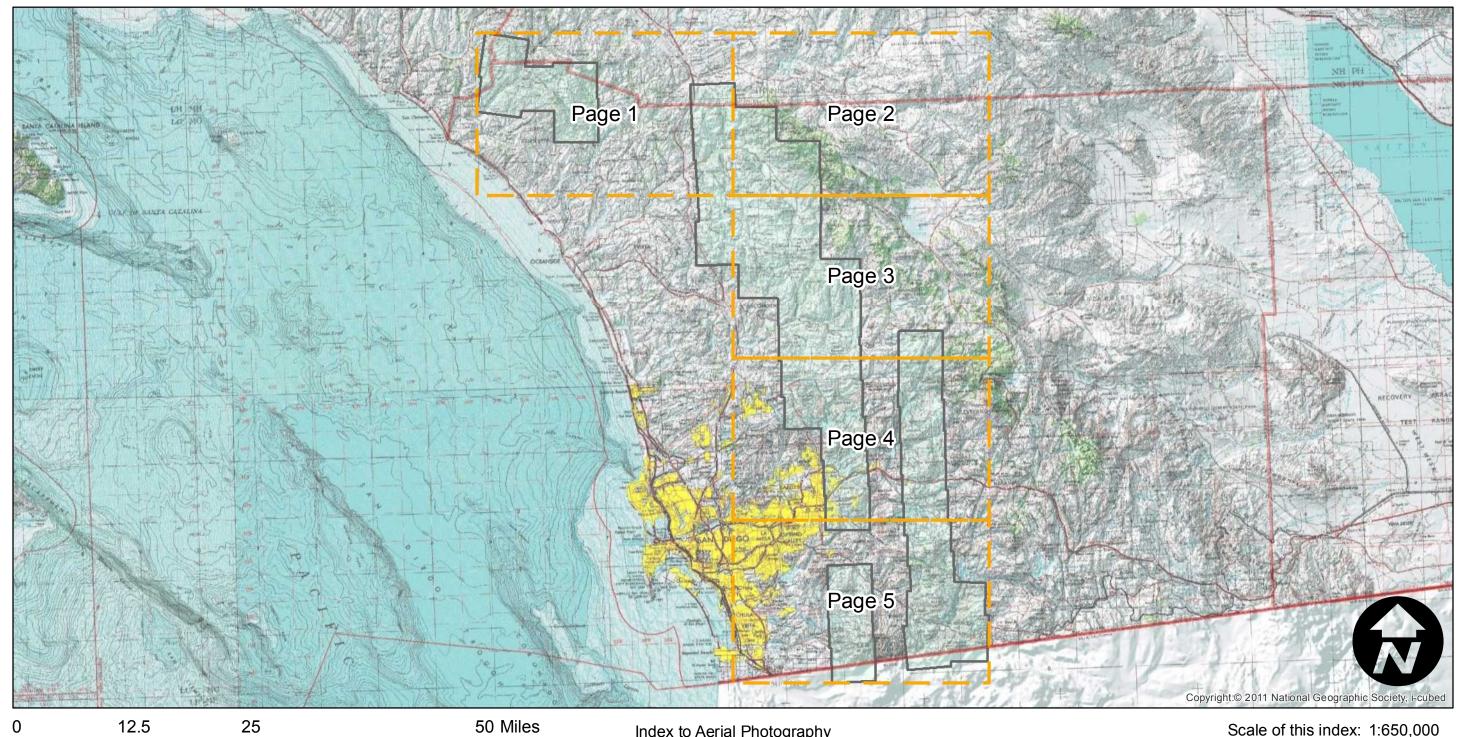

Counties: San Diego Flight date(s): 10-27-1976 to 11-02-1976 Scale: 1:34,000 Overlap: 20%

Complete Metadata: http://www.library.ucsb.edu/mil/aerial-photography-tools

Scale of this index: 1:650,000

Index to Aerial Photography
Page Key

Counties: San Diego Flight date(s): 10-27-1976 to 11-02-1976 Scale: 1:34,000 Overlap: 20%

Complete Metadata: http://www.library.ucsb.edu/mil/aerial-photography-tools

Counties: San Diego Flight date(s): 10-27-1976 to 11-02-1976 Scale: 1:34,000