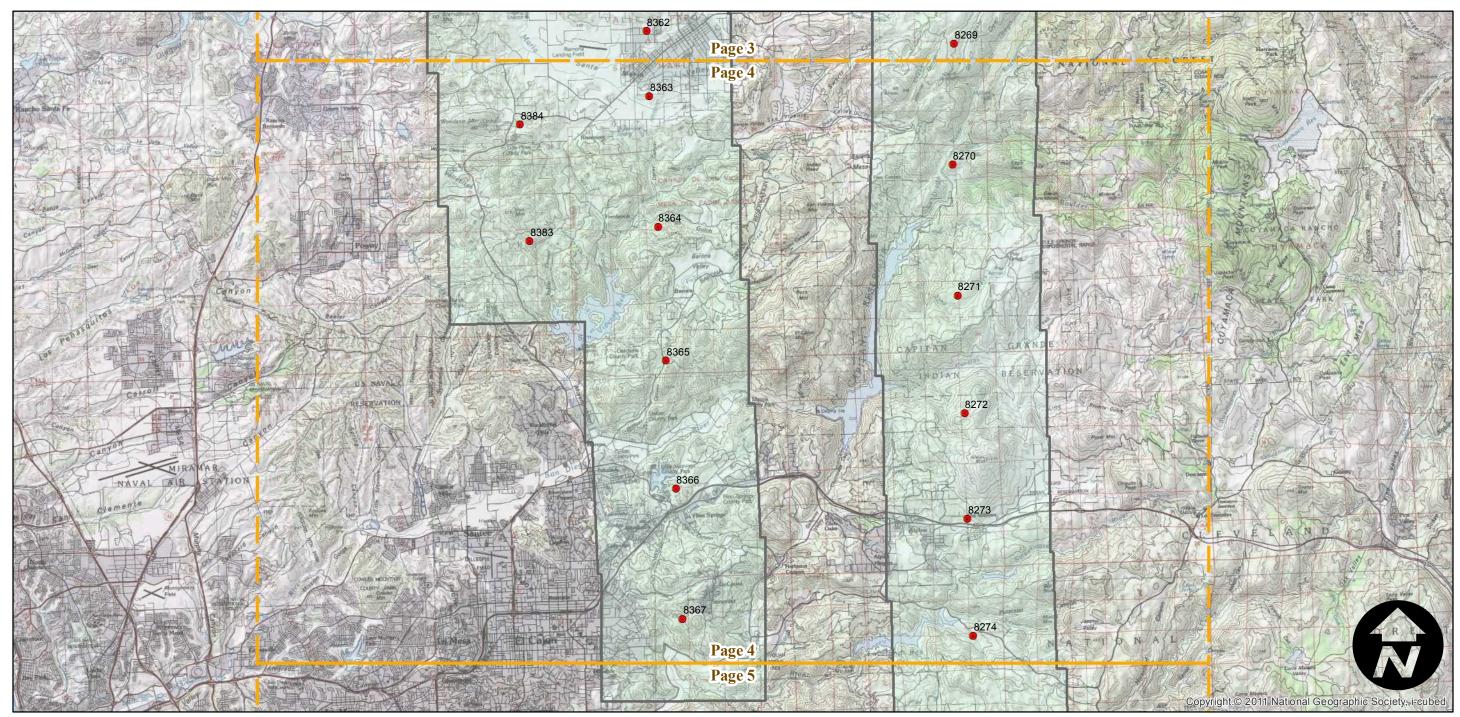

Complete Metadata: http://www.library.ucsb.edu/mil/aerial-photography-tools

Scale of this index: 1:175,000

Index to Aerial Photography Page 3 of 5

Counties: San Diego Flight date(s): 10-27-1976 to 11-02-1976 Scale: 1:34,000

3.75

7.5

Overlap: 20%

Complete Metadata: http://www.library.ucsb.edu/mil/aerial-photography-tools

Scale of this index: 1:175,000

Index to Aerial Photography Page 4 of 5

15 Miles

Counties: San Diego Flight date(s): 10-27-1976 to 11-02-1976 Scale: 1:34,000 Overlap: 20%