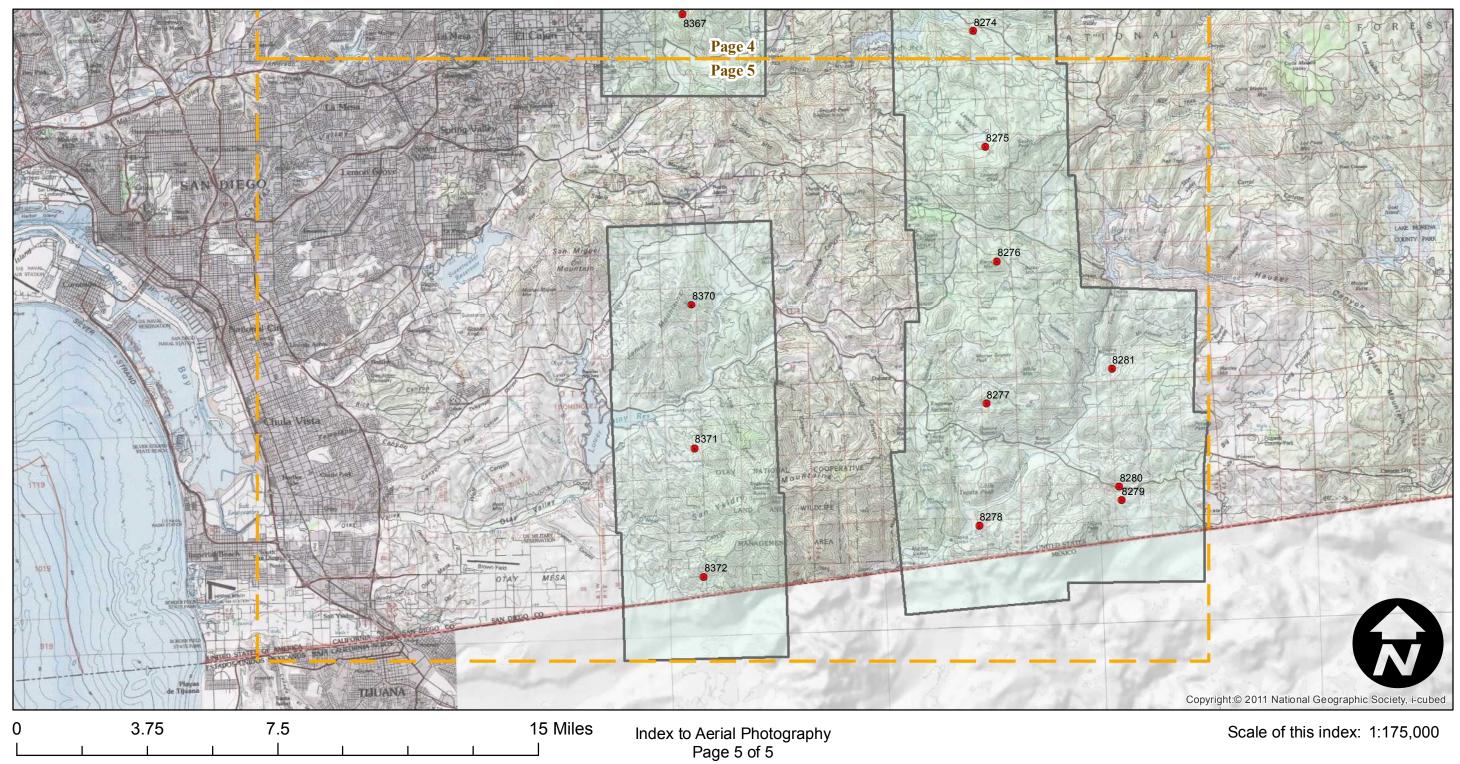

3.75

7.5

Overlap: 20%

Complete Metadata: http://www.library.ucsb.edu/mil/aerial-photography-tools

Scale of this index: 1:175,000

Index to Aerial Photography Page 4 of 5

15 Miles

Counties: San Diego Flight date(s): 10-27-1976 to 11-02-1976 Scale: 1:34,000 Overlap: 20%

Complete Metadata: http://www.library.ucsb.edu/mil/aerial-photography-tools

Scale of this index: 1:175,000