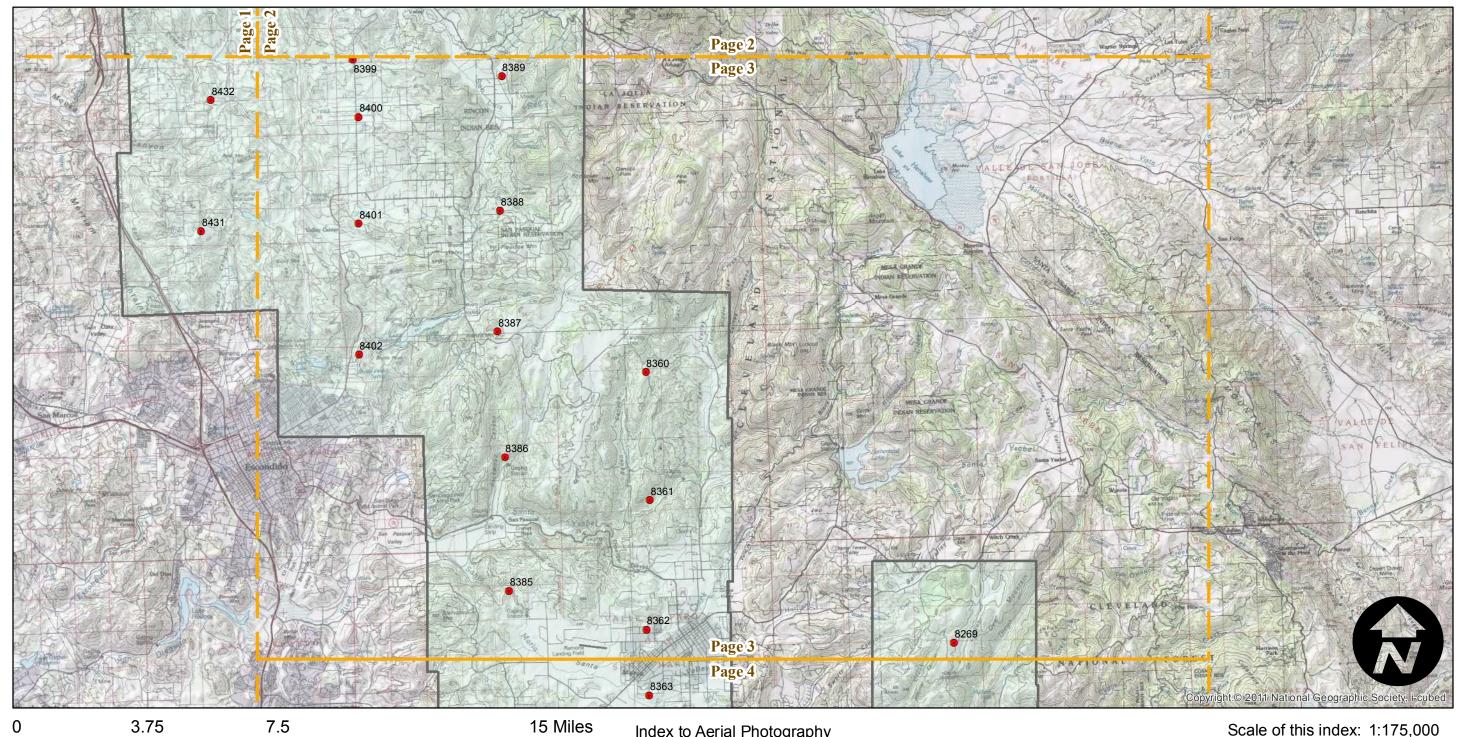

3.75

7.5

Overlap: 20%

Complete Metadata: http://www.library.ucsb.edu/mil/aerial-photography-tools

Scale of this index: 1:175,000

Index to Aerial Photography Page 4 of 5

15 Miles

Counties: San Diego Flight date(s): 10-27-1976 to 11-02-1976 Scale: 1:34,000 Overlap: 20%