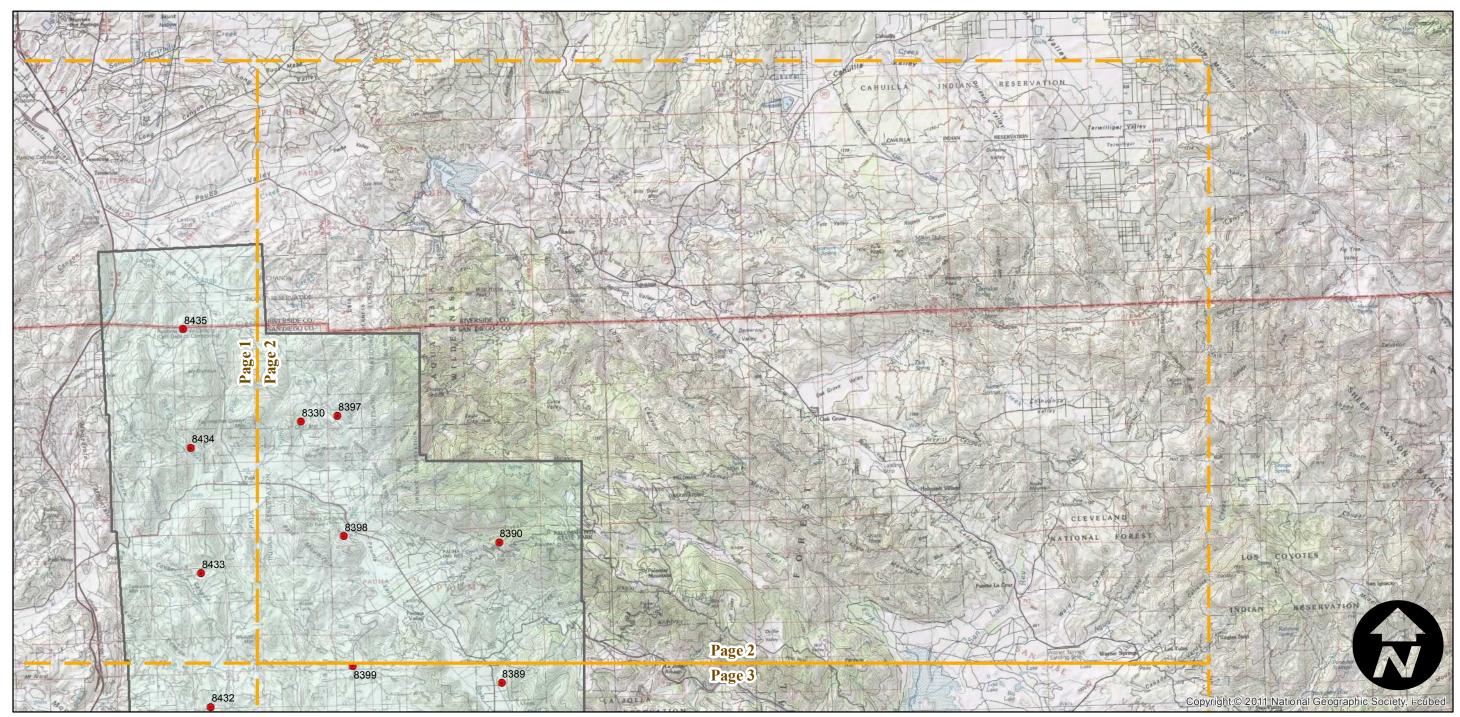

3.75

7.5

Overlap: 20%

Complete Metadata: http://www.library.ucsb.edu/mil/aerial-photography-tools

Scale of this index: 1:175,000

Index to Aerial Photography Page 2 of 5

15 Miles

Counties: San Diego Flight date(s): 10-27-1976 to 11-02-1976 Scale: 1:34,000 Overlap: 20%