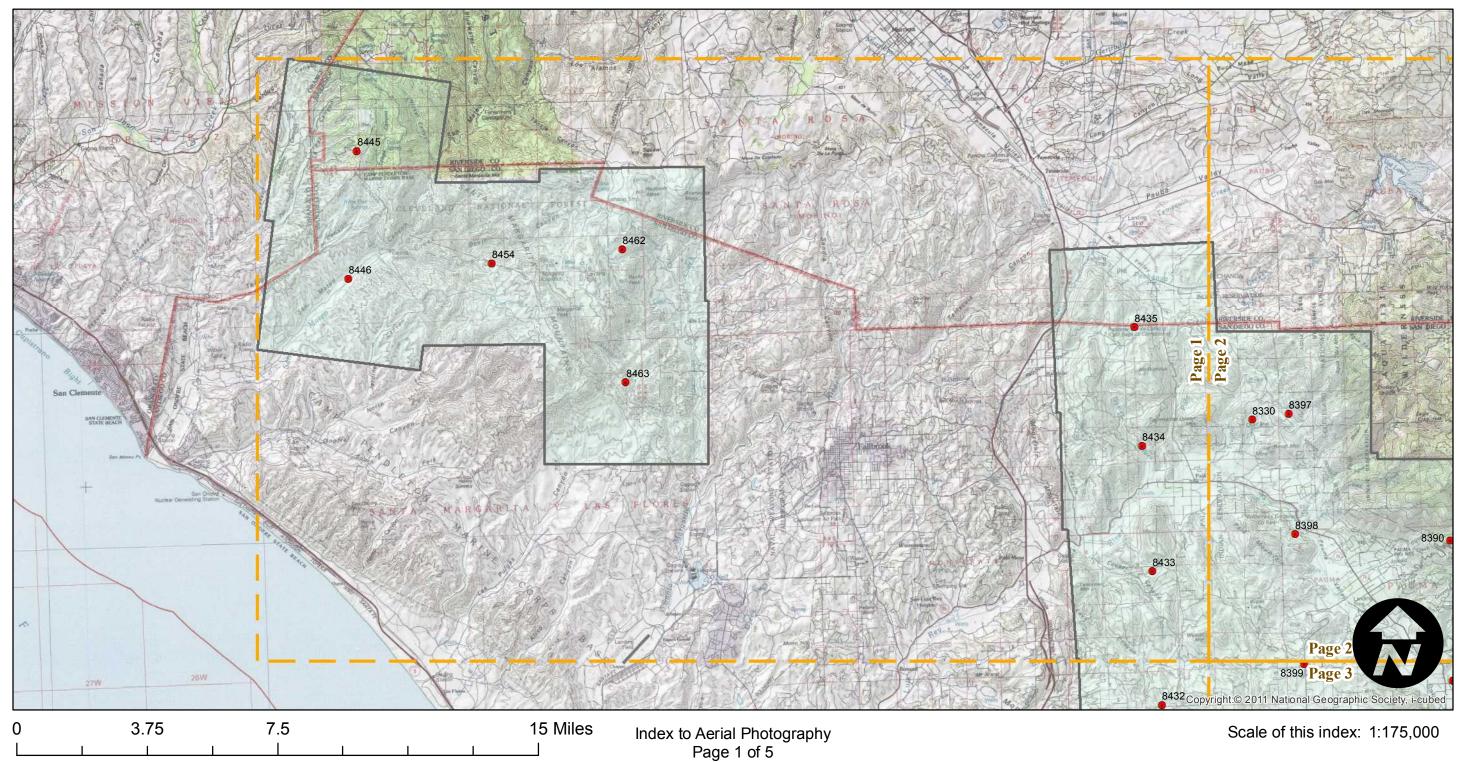

Counties: San Diego Flight date(s): 10-27-1976 to 11-02-1976 Scale: 1:34,000 Overlap: 20%

Complete Metadata: http://www.library.ucsb.edu/mil/aerial-photography-tools

Counties: San Diego Flight date(s): 10-27-1976 to 11-02-1976 Scale: 1:34,000

3.75

7.5

Overlap: 20%

Complete Metadata: http://www.library.ucsb.edu/mil/aerial-photography-tools

Scale of this index: 1:175,000

Index to Aerial Photography Page 2 of 5

15 Miles

Counties: San Diego Flight date(s): 10-27-1976 to 11-02-1976 Scale: 1:34,000 Overlap: 20%