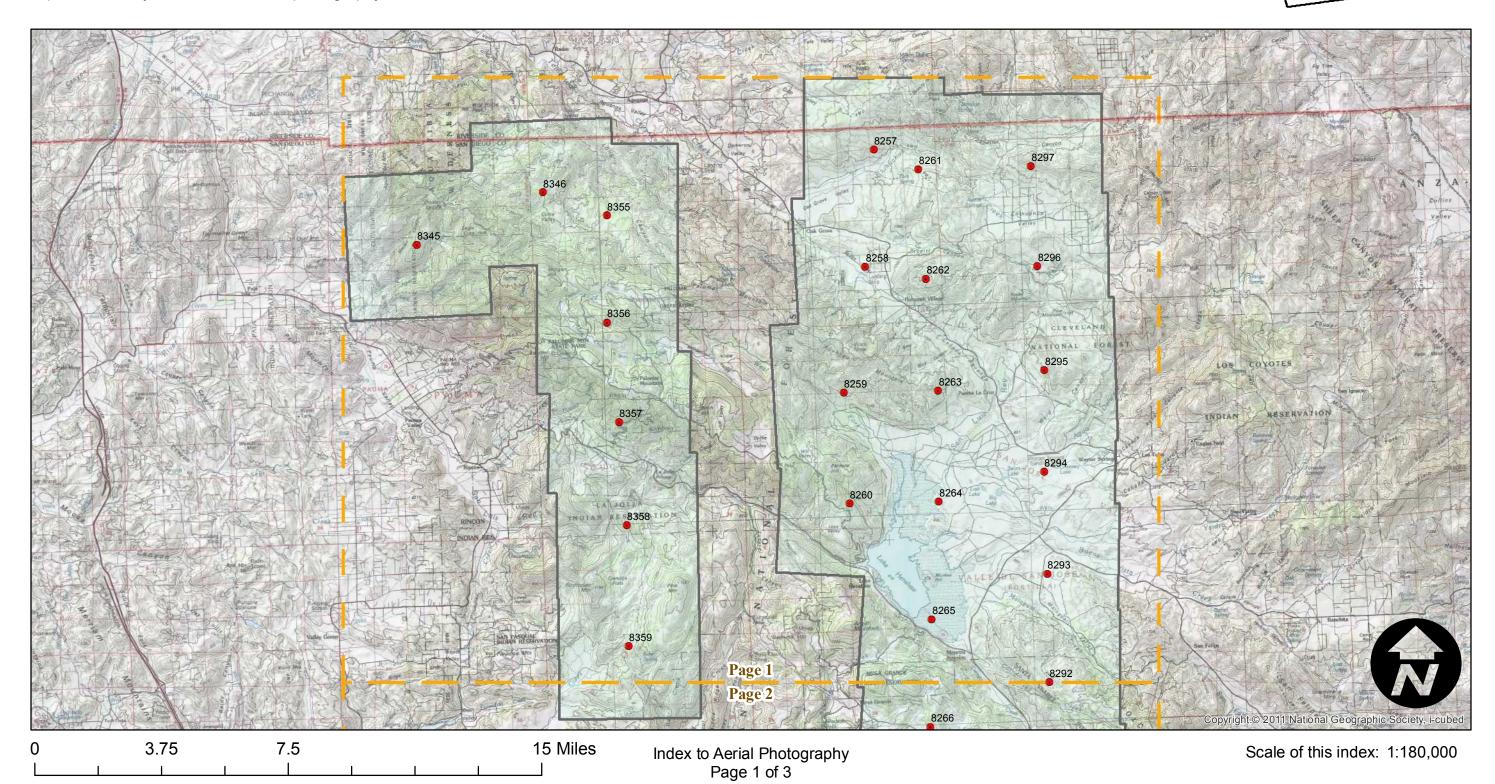

## AMI-SD-76 (1:30K)

Counties: San Diego Flight date(s): 10-27-1976 to 11-02-1976 Scale: 1:30,000

Overlap: 20%

Complete Metadata: http://www.library.ucsb.edu/mil/aerial-photography-tools