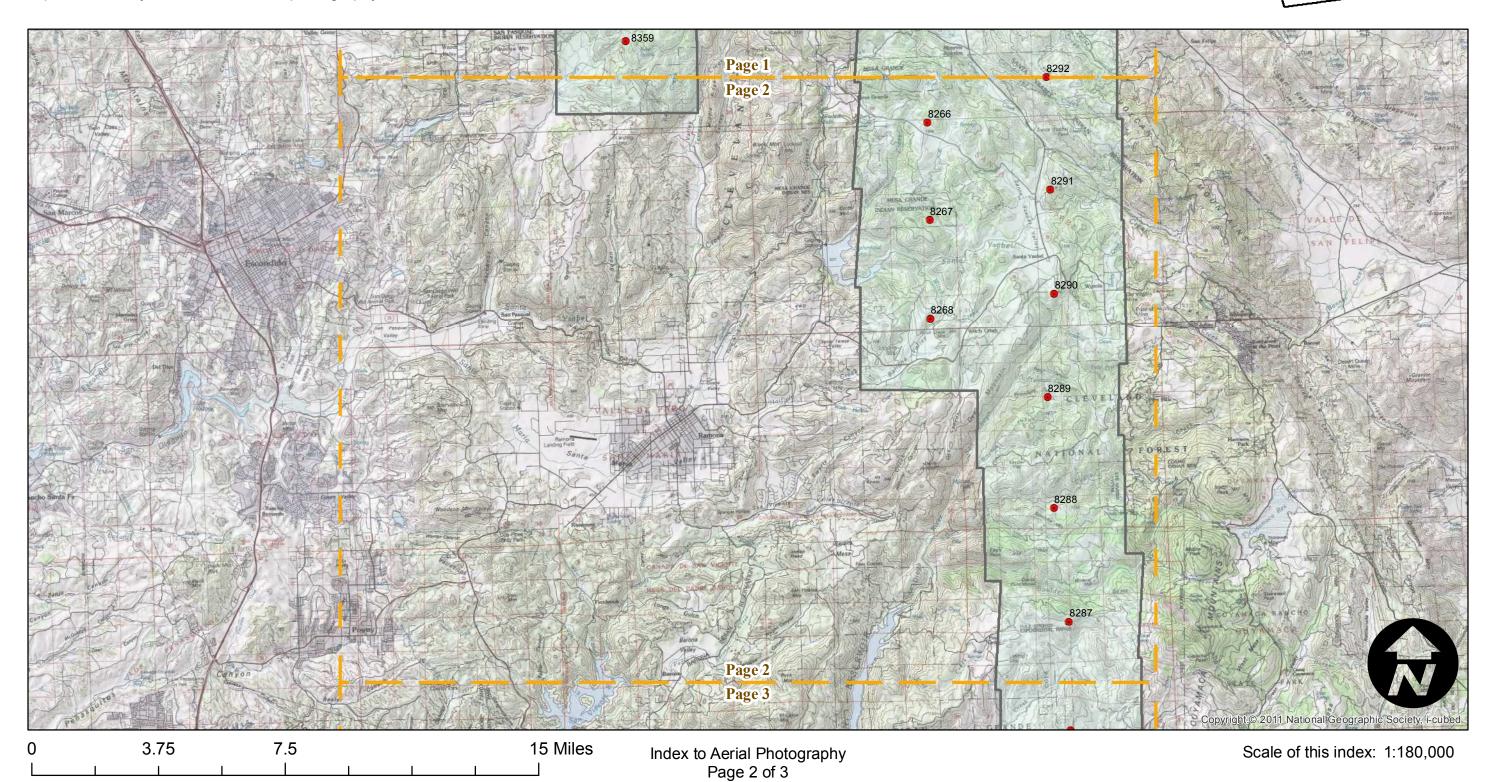

## AMI-SD-76 (1:30K)

Counties: San Diego Flight date(s): 10-27-1976 to 11-02-1976 Scale: 1:30,000 Overlap: 20%

Complete Metadata: http://www.library.ucsb.edu/mil/aerial-photography-tools