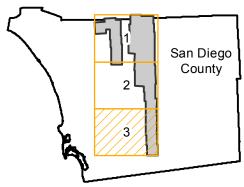

## AMI-SD-76 (1:30K)

Counties: San Diego Flight date(s): 10-27-1976 to 11-02-1976 Scale: 1:30,000

Overlap: 20%

Complete Metadata: http://www.library.ucsb.edu/mil/aerial-photography-tools