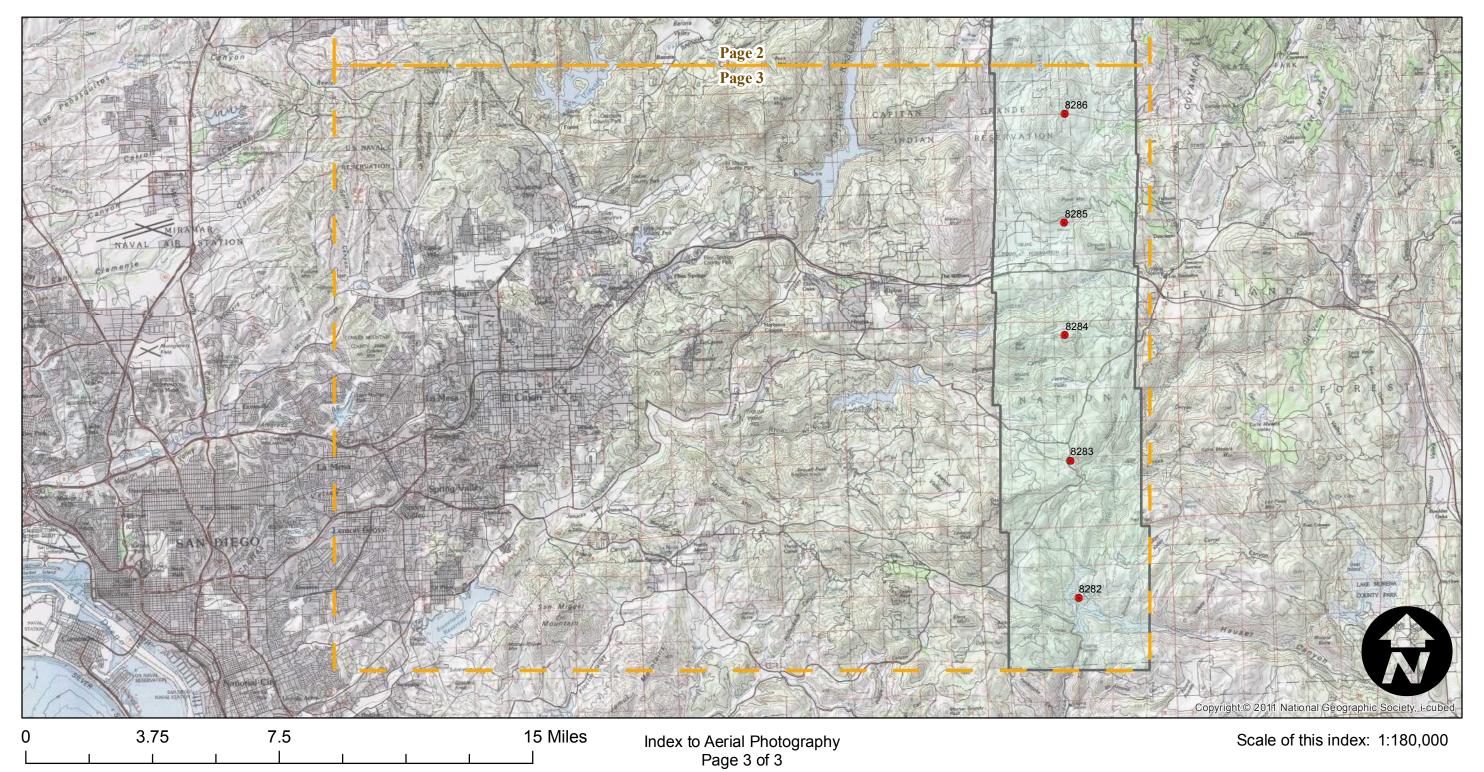

## AMI-SD-76 (1:30K)

Counties: San Diego Flight date(s): 10-27-1976 to 11-02-1976 Scale: 1:30,000

Overlap: 20%

Complete Metadata: http://www.library.ucsb.edu/mil/aerial-photography-tools