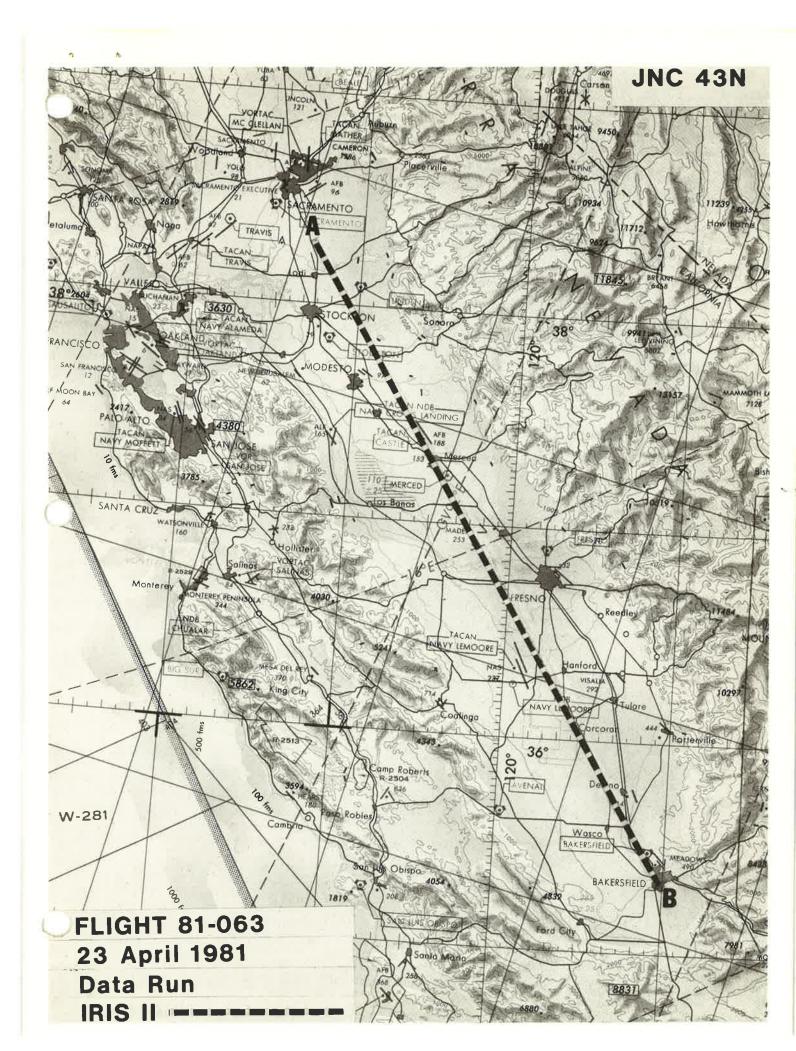

#### **FLIGHT SUMMARY**

81-063

This flight was a functional check flight of the IRIS II Panoramic Camera flown over the San Joaquin Valley, California (see Track Map).

The entire area was cloud-free. No camera or processing malfunctions were noted and the quality of the data is rated excellent.

# FLIGHT INE DATA FLIGHT NO. 81-063

|         | Check<br>Points | Frame<br>Numbers | Time (GMT-hr, min, sec) |          | Altitude, MSL |                     |
|---------|-----------------|------------------|-------------------------|----------|---------------|---------------------|
|         |                 |                  | START                   | END      | feet/meters   | Cloud Cover/Remarks |
| IRIS II | A-B             | 0001-0203        | 18:03:12                | 18:33:28 | 65,000/19800  | Clear               |
|         |                 |                  |                         |          |               |                     |
|         |                 |                  |                         |          |               |                     |
|         |                 |                  |                         |          |               |                     |
|         |                 |                  |                         |          |               |                     |
|         |                 |                  |                         |          |               | я                   |
|         |                 |                  |                         |          |               |                     |
|         |                 |                  |                         |          |               |                     |
|         |                 |                  |                         |          |               |                     |
|         |                 |                  |                         |          |               |                     |